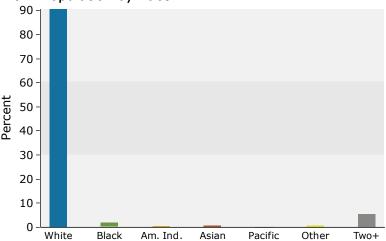

#### 2022 Population by Race

2022 Percent Hispanic Origin: 2.2%

Source: Esri forecasts for 2022 and 2027. U.S. Census Bureau 2010 decennial Census data converted by Esri into 2020 geography.

February 24, 2023