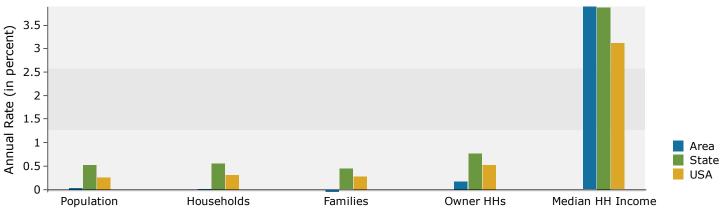

. | 1,7,563   - |

Source: Esri forecasts for 2022 and 2027. U.S. Census Bureau 2010 decennial Census data converted by Esri into 2020 geography.

Page 1 of 2



## Demographic and Income Profile

37716 (Clinton) 37716 (Clinton) Geography: ZIP Code Prepared by Esri





### Population by Age



#### 2022 Household Income

©2023 Esri



#### 2022 Population by Race



2022 Percent Hispanic Origin: 2.2%

Source: Esri forecasts for 2022 and 2027. U.S. Census Bureau 2010 decennial Census data converted by Esri into 2020 geography.

February 24, 2023