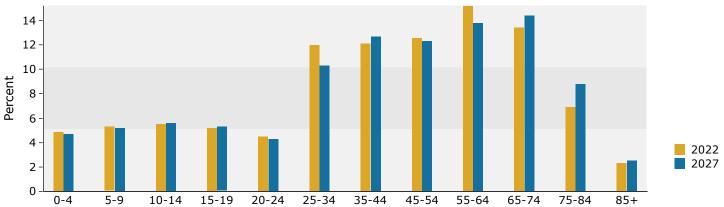

. | 1,7,563   - |

Source: Esri forecasts for 2022 and 2027. U.S. Census Bureau 2010 decennial Census data converted by Esri into 2020 geography.

Page 1 of 2



## Demographic and Income Profile

37716 (Clinton) 37716 (Clinton) Geography: ZIP Code Prepared by Esri





### Population by Age



#### 2022 Household Income

©2023 Esri



#### 2022 Population by Race



2022 Percent Hispanic Origin: 2.2%

Source: Esri forecasts for 2022 and 2027. U.S. Census Bureau 2010 decennial Census data converted by Esri into 2020 geography.

February 24, 2023