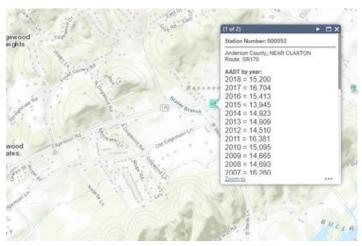

**Area & Location** 

Property Located Between: Edgemoor Rd Traffic/Vehicle Count: 15,000

Excellent Property Visibility: Highway Access: Clinton Highway, 2.3 miles.

Edgemoor Rd Largest Nearby Street: Site Description: Level to upward sloping grade from road.