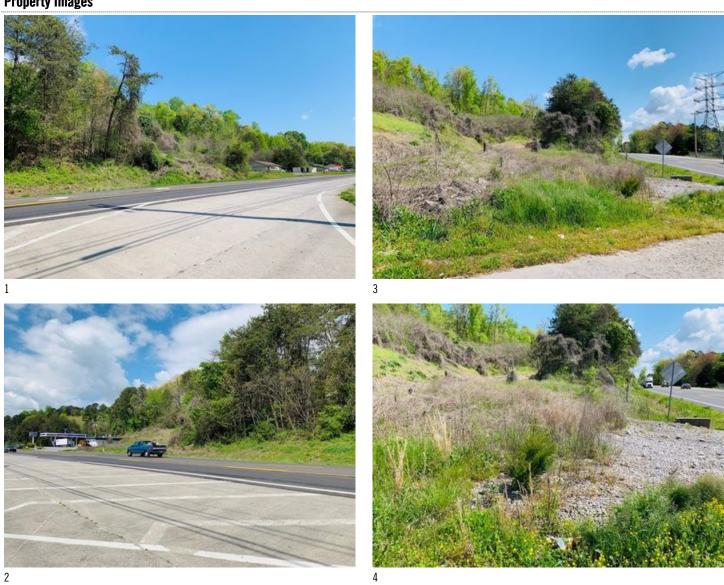

her

**Area & Location** 

Property Located Between: Edgemoor Rd Traffic/Vehicle Count: 15,000

Excellent Property Visibility: Highway Access: Clinton Highway, 2.3 miles.

Edgemoor Rd Largest Nearby Street: Site Description: Level to upward sloping grade from road.

389 Feet of Frontage:

Area Description Well positioned partial on Edgemoor Rd. serving as the east/west connector from Clinton Hwy/Claxton Community to the south side of Oak Ridge, TN.

#### **Land Related**

Lot Frontage: 389 Available Utilities: Electric. Water Lot Depth: Water Service: Municipal Septic, Storm

Zoning Description: Anderson County General Commercial/C-1. Sewer Type:

Topography: **Undulating** 

Location

Address: 000 Edgemoor Rd, Clinton, TN 37716

County: Anderson Knoxville MSA:



### **Property Images**





Traffic

## **Property Contacts**



Michael Moore
NAI Koella | RM Moore
865-531-6400 [0]
mmoore@koellamoore.com