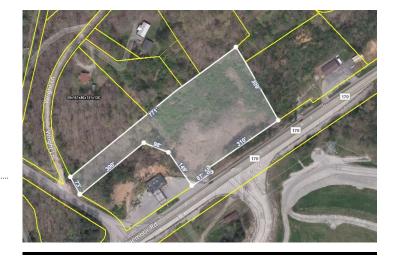

**Area & Location** 

Property Located Between: Edgemoor Rd Traffic/Vehicle Count: 15,000

Excellent Property Visibility: Highway Access: Clinton Highway, 2.3 miles.

Edgemoor Rd Largest Nearby Street: Site Description: Level to upward sloping grade from road.

389 Feet of Frontage:

Area Description Well positioned partial on Edgemoor Rd. serving as the east/west connector from Clinton Hwy/Claxton Community to the south side of Oak Ridge, TN.

#### **Land Related**

Lot Frontage: 389 Available Utilities: Electric. Water Lot Depth: Water Service: Municipal Septic, Storm

Zoning Description: Anderson County General Commercial/C-1. Sewer Type:

Topography: **Undulating** 