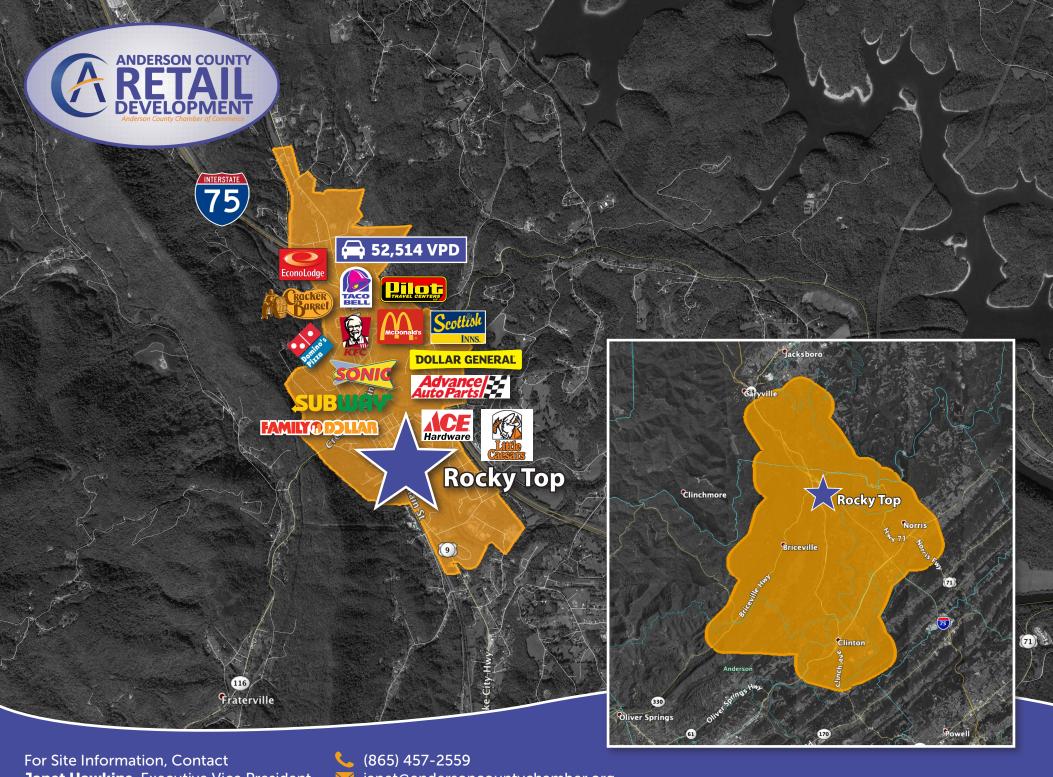

All facts and figures above are current as of February 2020 and taken specifically from the Rocky Top, Tennessee Retail Trade Area (pictured back right).

**31,909 Total RTA Population** 

13,102 Total RTA Households

\$62,126 Average Household Income

1,840 Total Employees

**52,514** Vehicles Per Day

\$413,837,763 Total Retail Opportunity