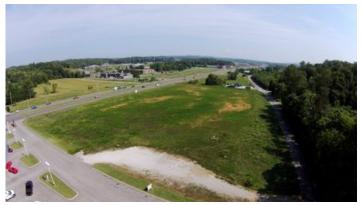

# **Glen Alpine Towne Center Outparcel 5** 2028 N. Charles G. Seivers Blvd., Clinton, TN 37716

Listing ID: Status: Property Type: Possible Uses: Gross Land Area: Sale Price: Unit Price: Sale Terms: 2160889 Active Vacant Land For Sale Office, Retail 2 Acres \$695,000 \$347,500 Per Acre Cash to Seller, Owner Financing, Build-to-Suit, Other

#### **Overview/Comments**

Interstate 75 Exit 122 is becoming a retail center for Anderson County. A new Super Wal-Mart opened in 2008. Norris Lake is a second home destination and a vacation hot spot. Knoxville in only a 25 minute commute for residents.

#### **Property Images**

Towne\_Center\_Aerial

Towne\_Center\_Site

Glen Alpine 1

Glen Alpine 2

Glen Alpine 3