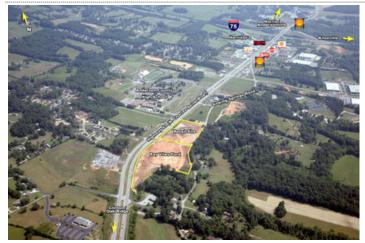

#### **Overview/Comments**

Interstate 75 Exit 122 is becoming a retail center for Anderson County. A new Super Wal-Mart opened in 2008. Norris Lake is a second home destination and a vacation hot spot. Knoxville in only a 25 minute commute for residents.

#### Location

Address: County:

MSA:

2028 N. Charles G. Seivers Blvd., Clinton, TN 37716 Anderson Knoxville