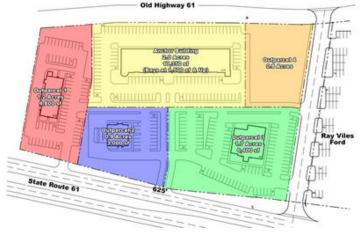

# **Glen Alpine Towne Center Outparcel 5** 2028 N. Charles G. Seivers Blvd., Clinton, TN 37716

Listing ID: Status: Property Type: Possible Uses: Gross Land Area: Sale Price: Unit Price: Sale Terms: 2160889 Active Vacant Land For Sale Office, Retail 2 Acres \$695,000 \$347,500 Per Acre Cash to Seller, Owner Financing, Build-to-Suit, Other

#### **Property Images**

Towne\_Center\_Aerial

Towne\_Center\_Site

Glen Alpine 1

Glen Alpine 2

Glen Alpine 3