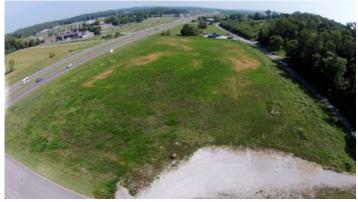

# **Glen Alpine Towne Center Outparcel 5** 2028 N. Charles G. Seivers Blvd., Clinton, TN 37716

Listing ID: Status: Property Type: Possible Uses: Gross Land Area: Sale Price: Unit Price: Sale Terms: 2160889 Active Vacant Land For Sale Office, Retail 2 Acres \$695,000 \$347,500 Per Acre Cash to Seller, Owner Financing, Build-to-Suit, Other

#### **Overview/Comments**

Interstate 75 Exit 122 is becoming a retail center for Anderson County. A new Super Wal-Mart opened in 2008. Norris Lake is a second home destination and a vacation hot spot. Knoxville in only a 25 minute commute for residents.

#### **Property Images**

Towne\_Center\_Aerial

Towne\_Center\_Site

Glen Alpine 1

Glen Alpine 2

Glen Alpine 3