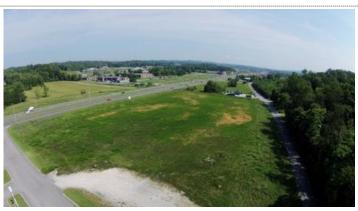

# **Glen Alpine Towne Center Outparcel 5** 2028 N. Charles G. Seivers Blvd., Clinton, TN 37716

Listing ID: Status: Property Type: Possible Uses: Gross Land Area: Sale Price: Unit Price: Sale Terms: 2160889 Active Vacant Land For Sale Office, Retail 2 Acres \$695,000 \$347,500 Per Acre Cash to Seller, Owner Financing, Build-to-Suit, Other

#### **Overview/Comments**

Interstate 75 Exit 122 is becoming a retail center for Anderson County. A new Super Wal-Mart opened in 2008. Norris Lake is a second home destination and a vacation hot spot. Knoxville in only a 25 minute commute for residents.

#### **Property Images**

Towne\_Center\_Aerial

Towne\_Center\_Site

Glen Alpine 1

Glen Alpine 2

Glen Alpine 3