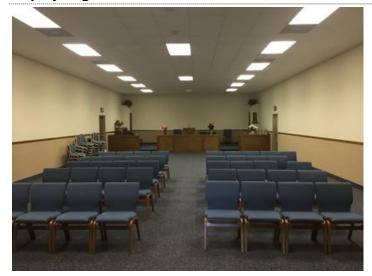

ng
Size: 8,640 SF
Sale Price: \$825,000
Unit Price: \$95.49 PSF
Sale Terms: Undisclosed

#### **Overview/Comments**

Please contact the agent for more information about this property.



#### **More Information Online**

http://www.kaarcie.com//listing/30150080

#### **QR** Code

Scan this image with your mobile device:



#### **General Information**

Tax ID/APN:001043 08004Class of Space:Class BOffice Type:Office BuildingBuilding/Unit Size (RSF):8,640 SFProperty Use Type:Vacant/Owner-UserSale Terms:Undisclosed

#### **Area & Location**

Property Visibility: Excellent

#### **Building Related**

Total Parking Spaces: 100
Passenger Elevators: 0
Freight Elevators: 0

#### Location

Address: 111 Executive Park Dr, Clinton, TN 37716

County: Anderson MSA: Knoxville



## **Property Images**



IMG\_2592



IMG\_2593



IMG\_2594





IMG\_2596

## **Property Contacts**



John Haney, CCIM
NAI Koella I RM Moore
865-228-0673 [M]
865-777-3048 [0]
jhaney@koellamoore.com



Noah Castleman NAI Koella I RM Moore 931-220-7140 [0] ncastleman@koellamoore.com