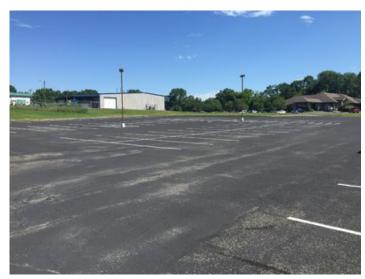

#### **Building Related**

Total Parking Spaces: 100
Passenger Elevators: 0
Freight Elevators: 0