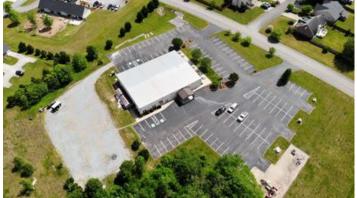

#### **Overview/Comments**

8,800 SF concrete slab with steel frame building, currently occupied by a Faith Promise Church is for sale. This facility contains large reception area, offices, multiple classrooms of varying size, restrooms, break room/kitchen, utility closets and auditorium. The grounds surrounding the building feature well maintained landscaping, ample paved parking and playground. 6.65 Acres are included in the sale, allowing for expansion or other standalone buildings.