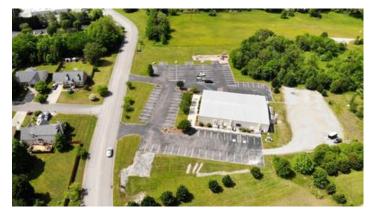

#### **Overview/Comments**

8,800 SF concrete slab with steel frame building, currently occupied by a Faith Promise Church is for sale. This facility contains large reception area, offices, multiple classrooms of varying size, restrooms, break room/kitchen, utility closets and auditorium. The grounds surrounding the building feature well maintained landscaping, ample paved parking and playground. 6.65 Acres are included in the sale, allowing for expansion or other standalone buildings.

#### Location

Address: 96 Mariner Point Dr, Clinton, TN 37716

County: Anderson MSA: Knoxville