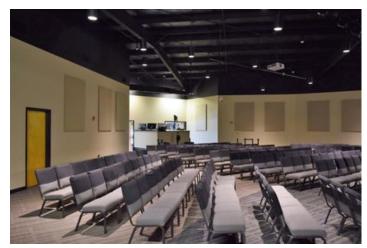

#### **Overview/Comments**

8,800 SF concrete slab with steel frame building, currently occupied by a Faith Promise Church is for sale. This facility contains large reception area, offices, multiple classrooms of varying size, restrooms, break room/kitchen, utility closets and auditorium. The grounds surrounding the building feature well maintained landscaping, ample paved parking and playground. 6.65 Acres are included in the sale, allowing for expansion or other standalone buildings.

### **Property Images**

DJI\_0586

DJI\_0587

DJI\_0590

DJI\_0594

DJI\_0595

DJI\_0596

DJI\_0600