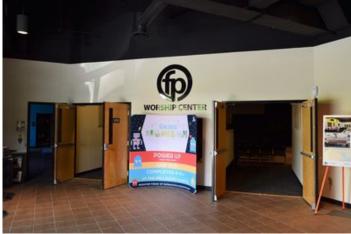

#### **Overview/Comments**

8,800 SF concrete slab with steel frame building, currently occupied by a Faith Promise Church is for sale. This facility contains large reception area, offices, multiple classrooms of varying size, restrooms, break room/kitchen, utility closets and auditorium. The grounds surrounding the building feature well maintained landscaping, ample paved parking and playground. 6.65 Acres are included in the sale, allowing for expansion or other standalone buildings.

### **Property Images**

DJI\_0586

DJI\_0587

DJI\_0590

DJI\_0594

DJI\_0595

DJI\_0596

DJI\_0600