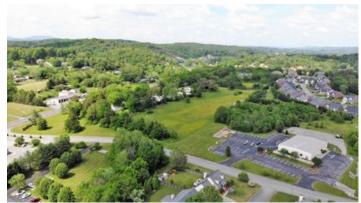

#### **Overview/Comments**

8,800 SF concrete slab with steel frame building, currently occupied by a Faith Promise Church is for sale. This facility contains large reception area, offices, multiple classrooms of varying size, restrooms, break room/kitchen, utility closets and auditorium. The grounds surrounding the building feature well maintained landscaping, ample paved parking and playground. 6.65 Acres are included in the sale, allowing for expansion or other standalone buildings.

### **Property Images**

DJI\_0586

DJI\_0587

DJI\_0590

DJI\_0594

DJI\_0595

DJI\_0596

DJI\_0600