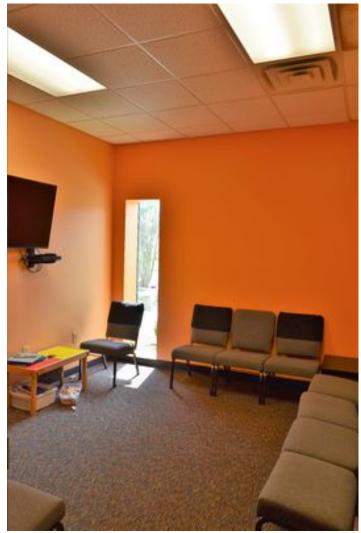

#### **Overview/Comments**

8,800 SF concrete slab with steel frame building, currently occupied by a Faith Promise Church is for sale. This facility contains large reception area, offices, multiple classrooms of varying size, restrooms, break room/kitchen, utility closets and auditorium. The grounds surrounding the building feature well maintained landscaping, ample paved parking and playground. 6.65 Acres are included in the sale, allowing for expansion or other standalone buildings.

### **Property Images**

DJI\_0586

DJI\_0587

DJI\_0590

DJI\_0594

DJI\_0595

DJI\_0596

DJI\_0600