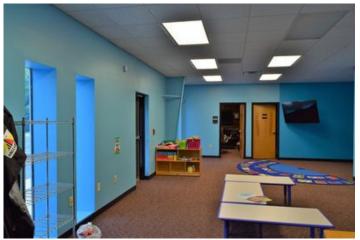

#### **Overview/Comments**

8,800 SF concrete slab with steel frame building, currently occupied by a Faith Promise Church is for sale. This facility contains large reception area, offices, multiple classrooms of varying size, restrooms, break room/kitchen, utility closets and auditorium. The grounds surrounding the building feature well maintained landscaping, ample paved parking and playground. 6.65 Acres are included in the sale, allowing for expansion or other standalone buildings.

### **Property Images**

DJI\_0586

DJI\_0587

DJI\_0590

DJI\_0594

DJI\_0595

DJI\_0596

DJI\_0600