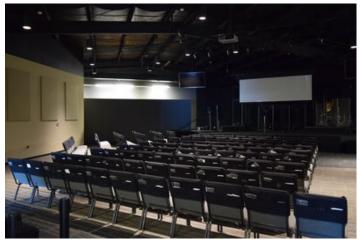

#### **Overview/Comments**

8,800 SF concrete slab with steel frame building, currently occupied by a Faith Promise Church is for sale. This facility contains large reception area, offices, multiple classrooms of varying size, restrooms, break room/kitchen, utility closets and auditorium. The grounds surrounding the building feature well maintained landscaping, ample paved parking and playground. 6.65 Acres are included in the sale, allowing for expansion or other standalone buildings.

### **Property Images**

DJI\_0586

DJI\_0587

DJI\_0590

DJI\_0594

DJI\_0595

DJI\_0596

DJI\_0600