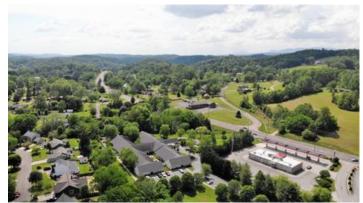

#### **Overview/Comments**

8,800 SF concrete slab with steel frame building, currently occupied by a Faith Promise Church is for sale. This facility contains large reception area, offices, multiple classrooms of varying size, restrooms, break room/kitchen, utility closets and auditorium. The grounds surrounding the building feature well maintained landscaping, ample paved parking and playground. 6.65 Acres are included in the sale, allowing for expansion or other standalone buildings.

### **Property Images**

DJI\_0586

DJI\_0587

DJI\_0590

DJI\_0594

DJI\_0595

DJI\_0596

DJI\_0600