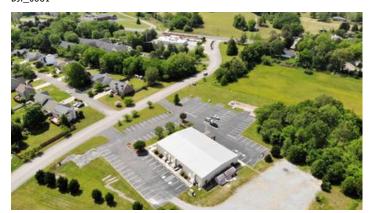

#### **Overview/Comments**

8,800 SF concrete slab with steel frame building, currently occupied by a Faith Promise Church is for sale. This facility contains large reception area, offices, multiple classrooms of varying size, restrooms, break room/kitchen, utility closets and auditorium. The grounds surrounding the building feature well maintained landscaping, ample paved parking and playground. 6.65 Acres are included in the sale, allowing for expansion or other standalone buildings.