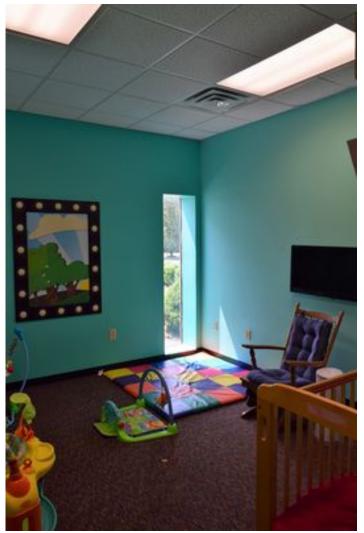

#### **Overview/Comments**

8,800 SF concrete slab with steel frame building, currently occupied by a Faith Promise Church is for sale. This facility contains large reception area, offices, multiple classrooms of varying size, restrooms, break room/kitchen, utility closets and auditorium. The grounds surrounding the building feature well maintained landscaping, ample paved parking and playground. 6.65 Acres are included in the sale, allowing for expansion or other standalone buildings.

### **Property Images**

DJI\_0586

DJI\_0587

DJI\_0590

DJI\_0594

DJI\_0595

DJI\_0596

DJI\_0600