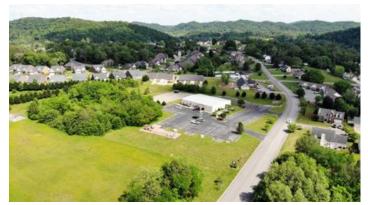

#### **Overview/Comments**

8,800 SF concrete slab with steel frame building, currently occupied by a Faith Promise Church is for sale. This facility contains large reception area, offices, multiple classrooms of varying size, restrooms, break room/kitchen, utility closets and auditorium. The grounds surrounding the building feature well maintained landscaping, ample paved parking and playground. 6.65 Acres are included in the sale, allowing for expansion or other standalone buildings.

### **Property Images**

DJI\_0586

DJI\_0587

DJI\_0590

DJI\_0594

DJI\_0595

DJI\_0596

DJI\_0600