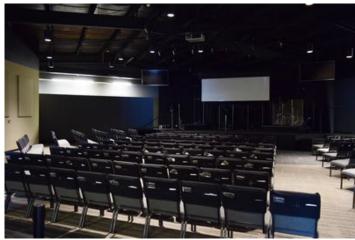

#### **Overview/Comments**

8,800 SF concrete slab with steel frame building, currently occupied by a Faith Promise Church is for sale. This facility contains large reception area, offices, multiple classrooms of varying size, restrooms, break room/kitchen, utility closets and auditorium. The grounds surrounding the building feature well maintained landscaping, ample paved parking and playground. 6.65 Acres are included in the sale, allowing for expansion or other standalone buildings.

### **Property Images**

DJI\_0586

DJI\_0587

DJI\_0590

DJI\_0594

DJI\_0595

DJI\_0596

DJI\_0600