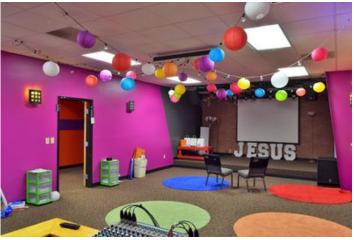

#### **Overview/Comments**

8,800 SF concrete slab with steel frame building, currently occupied by a Faith Promise Church is for sale. This facility contains large reception area, offices, multiple classrooms of varying size, restrooms, break room/kitchen, utility closets and auditorium. The grounds surrounding the building feature well maintained landscaping, ample paved parking and playground. 6.65 Acres are included in the sale, allowing for expansion or other standalone buildings.