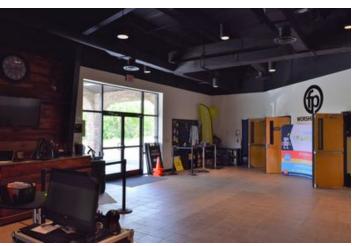

#### **Overview/Comments**

8,800 SF concrete slab with steel frame building, currently occupied by a Faith Promise Church is for sale. This facility contains large reception area, offices, multiple classrooms of varying size, restrooms, break room/kitchen, utility closets and auditorium. The grounds surrounding the building feature well maintained landscaping, ample paved parking and playground. 6.65 Acres are included in the sale, allowing for expansion or other standalone buildings.