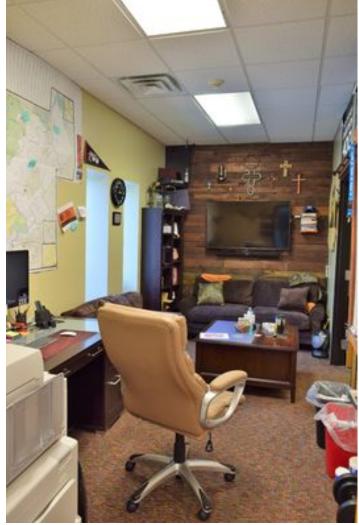

#### **Overview/Comments**

8,800 SF concrete slab with steel frame building, currently occupied by a Faith Promise Church is for sale. This facility contains large reception area, offices, multiple classrooms of varying size, restrooms, break room/kitchen, utility closets and auditorium. The grounds surrounding the building feature well maintained landscaping, ample paved parking and playground. 6.65 Acres are included in the sale, allowing for expansion or other standalone buildings.

### **Property Images**

DJI\_0586

DJI\_0587

DJI\_0590

DJI\_0594

DJI\_0595

DJI\_0596

DJI\_0600