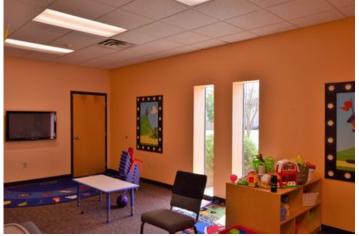

#### **Overview/Comments**

8,800 SF concrete slab with steel frame building, currently occupied by a Faith Promise Church is for sale. This facility contains large reception area, offices, multiple classrooms of varying size, restrooms, break room/kitchen, utility closets and auditorium. The grounds surrounding the building feature well maintained landscaping, ample paved parking and playground. 6.65 Acres are included in the sale, allowing for expansion or other standalone buildings.

### **Property Images**

DJI\_0586

DJI\_0587

DJI\_0590

DJI\_0594

DJI\_0595

DJI\_0596

DJI\_0600