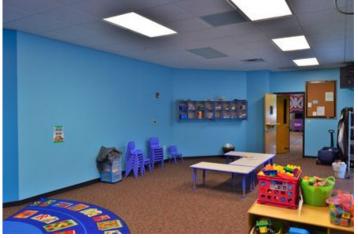

#### **Overview/Comments**

8,800 SF concrete slab with steel frame building, currently occupied by a Faith Promise Church is for sale. This facility contains large reception area, offices, multiple classrooms of varying size, restrooms, break room/kitchen, utility closets and auditorium. The grounds surrounding the building feature well maintained landscaping, ample paved parking and playground. 6.65 Acres are included in the sale, allowing for expansion or other standalone buildings.

### **Property Images**

DJI\_0586

DJI\_0587

DJI\_0590

DJI\_0594

DJI\_0595

DJI\_0596

DJI\_0600