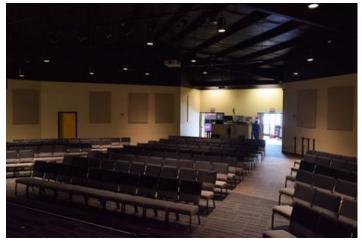

#### **Overview/Comments**

8,800 SF concrete slab with steel frame building, currently occupied by a Faith Promise Church is for sale. This facility contains large reception area, offices, multiple classrooms of varying size, restrooms, break room/kitchen, utility closets and auditorium. The grounds surrounding the building feature well maintained landscaping, ample paved parking and playground. 6.65 Acres are included in the sale, allowing for expansion or other standalone buildings.

### **Property Images**

DJI\_0586

DJI\_0587

DJI\_0590

DJI\_0594

DJI\_0595

DJI\_0596

DJI\_0600