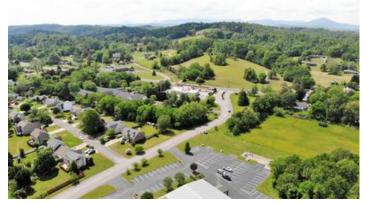

#### **Overview/Comments**

8,800 SF concrete slab with steel frame building, currently occupied by a Faith Promise Church is for sale. This facility contains large reception area, offices, multiple classrooms of varying size, restrooms, break room/kitchen, utility closets and auditorium. The grounds surrounding the building feature well maintained landscaping, ample paved parking and playground. 6.65 Acres are included in the sale, allowing for expansion or other standalone buildings.

#### Location

Address: 96 Mariner Point Dr, Clinton, TN 37716

County: Anderson MSA: Knoxville