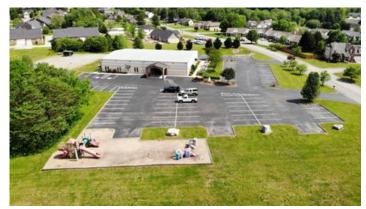

#### **Overview/Comments**

8,800 SF concrete slab with steel frame building, currently occupied by a Faith Promise Church is for sale. This facility contains large reception area, offices, multiple classrooms of varying size, restrooms, break room/kitchen, utility closets and auditorium. The grounds surrounding the building feature well maintained landscaping, ample paved parking and playground. 6.65 Acres are included in the sale, allowing for expansion or other standalone buildings.

### **Property Images**

DJI\_0586

DJI\_0587

DJI\_0590

DJI\_0594

DJI\_0595

DJI\_0596

DJI\_0600