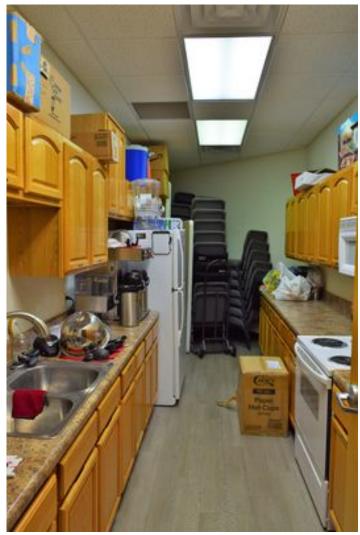

#### **Overview/Comments**

8,800 SF concrete slab with steel frame building, currently occupied by a Faith Promise Church is for sale. This facility contains large reception area, offices, multiple classrooms of varying size, restrooms, break room/kitchen, utility closets and auditorium. The grounds surrounding the building feature well maintained landscaping, ample paved parking and playground. 6.65 Acres are included in the sale, allowing for expansion or other standalone buildings.