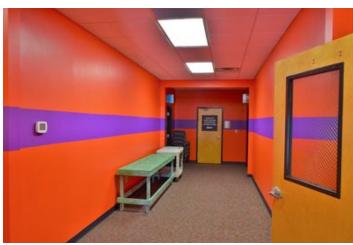

#### **Overview/Comments**

8,800 SF concrete slab with steel frame building, currently occupied by a Faith Promise Church is for sale. This facility contains large reception area, offices, multiple classrooms of varying size, restrooms, break room/kitchen, utility closets and auditorium. The grounds surrounding the building feature well maintained landscaping, ample paved parking and playground. 6.65 Acres are included in the sale, allowing for expansion or other standalone buildings.

### **Property Images**

DJI\_0586

DJI\_0587

DJI\_0590

DJI\_0594

DJI\_0595

DJI\_0596

DJI\_0600