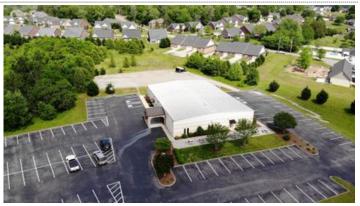

#### **Overview/Comments**

8,800 SF concrete slab with steel frame building, currently occupied by a Faith Promise Church is for sale. This facility contains large reception area, offices, multiple classrooms of varying size, restrooms, break room/kitchen, utility closets and auditorium. The grounds surrounding the building feature well maintained landscaping, ample paved parking and playground. 6.65 Acres are included in the sale, allowing for expansion or other standalone buildings.

#### Location

Address: 96 Mariner Point Dr, Clinton, TN 37716

County: Anderson MSA: Knoxville