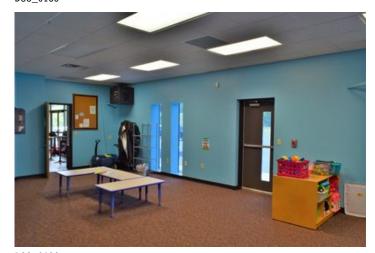

#### **Overview/Comments**

8,800 SF concrete slab with steel frame building, currently occupied by a Faith Promise Church is for sale. This facility contains large reception area, offices, multiple classrooms of varying size, restrooms, break room/kitchen, utility closets and auditorium. The grounds surrounding the building feature well maintained landscaping, ample paved parking and playground. 6.65 Acres are included in the sale, allowing for expansion or other standalone buildings.

### **Property Images**

DJI\_0586

DJI\_0587

DJI\_0590

DJI\_0594

DJI\_0595

DJI\_0596

DJI\_0600