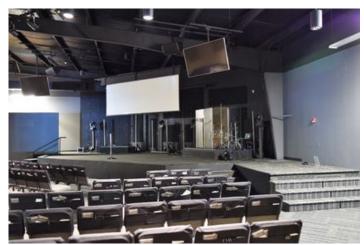

#### **Overview/Comments**

8,800 SF concrete slab with steel frame building, currently occupied by a Faith Promise Church is for sale. This facility contains large reception area, offices, multiple classrooms of varying size, restrooms, break room/kitchen, utility closets and auditorium. The grounds surrounding the building feature well maintained landscaping, ample paved parking and playground. 6.65 Acres are included in the sale, allowing for expansion or other standalone buildings.

### **Property Images**

DJI\_0586

DJI\_0587

DJI\_0590

DJI\_0594

DJI\_0595

DJI\_0596

DJI\_0600