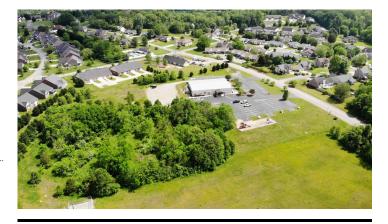

#### **Overview/Comments**

8,800 SF concrete slab with steel frame building, currently occupied by a Faith Promise Church is for sale. This facility contains large reception area, offices, multiple classrooms of varying size, restrooms, break room/kitchen, utility closets and auditorium. The grounds surrounding the building feature well maintained landscaping, ample paved parking and playground. 6.65 Acres are included in the sale, allowing for expansion or other standalone buildings.

#### Location

Address: 96 Mariner Point Dr, Clinton, TN 37716

County: Anderson MSA: Knoxville