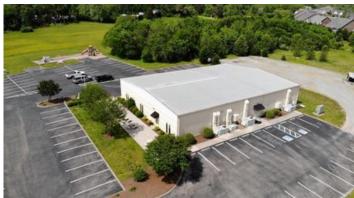

#### **Overview/Comments**

8,800 SF concrete slab with steel frame building, currently occupied by a Faith Promise Church is for sale. This facility contains large reception area, offices, multiple classrooms of varying size, restrooms, break room/kitchen, utility closets and auditorium. The grounds surrounding the building feature well maintained landscaping, ample paved parking and playground. 6.65 Acres are included in the sale, allowing for expansion or other standalone buildings.

#### Location

Address: 96 Mariner Point Dr, Clinton, TN 37716

County: Anderson MSA: Knoxville