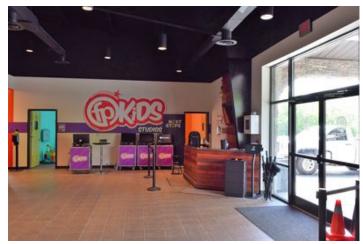

#### **Overview/Comments**

8,800 SF concrete slab with steel frame building, currently occupied by a Faith Promise Church is for sale. This facility contains large reception area, offices, multiple classrooms of varying size, restrooms, break room/kitchen, utility closets and auditorium. The grounds surrounding the building feature well maintained landscaping, ample paved parking and playground. 6.65 Acres are included in the sale, allowing for expansion or other standalone buildings.

### **Property Images**

DJI\_0586

DJI\_0587

DJI\_0590

DJI\_0594

DJI\_0595

DJI\_0596

DJI\_0600