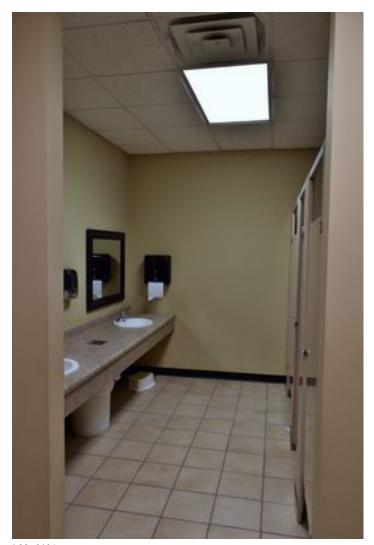

#### **Overview/Comments**

8,800 SF concrete slab with steel frame building, currently occupied by a Faith Promise Church is for sale. This facility contains large reception area, offices, multiple classrooms of varying size, restrooms, break room/kitchen, utility closets and auditorium. The grounds surrounding the building feature well maintained landscaping, ample paved parking and playground. 6.65 Acres are included in the sale, allowing for expansion or other standalone buildings.

### **Property Images**

DJI\_0586

DJI\_0587

DJI\_0590

DJI\_0594

DJI\_0595

DJI\_0596

DJI\_0600