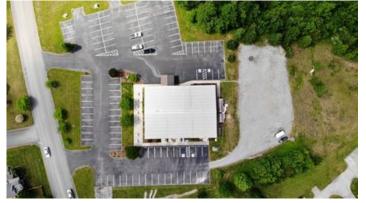

#### **Overview/Comments**

8,800 SF concrete slab with steel frame building, currently occupied by a Faith Promise Church is for sale. This facility contains large reception area, offices, multiple classrooms of varying size, restrooms, break room/kitchen, utility closets and auditorium. The grounds surrounding the building feature well maintained landscaping, ample paved parking and playground. 6.65 Acres are included in the sale, allowing for expansion or other standalone buildings.

### **Property Images**

DJI\_0586

DJI\_0587

DJI\_0590

DJI\_0594

DJI\_0595

DJI\_0596

DJI\_0600