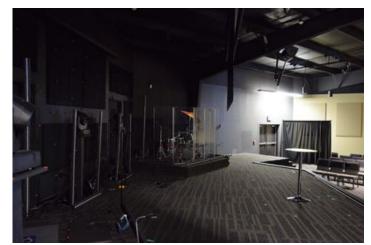

#### **Overview/Comments**

8,800 SF concrete slab with steel frame building, currently occupied by a Faith Promise Church is for sale. This facility contains large reception area, offices, multiple classrooms of varying size, restrooms, break room/kitchen, utility closets and auditorium. The grounds surrounding the building feature well maintained landscaping, ample paved parking and playground. 6.65 Acres are included in the sale, allowing for expansion or other standalone buildings.

### **Property Images**

DJI\_0586

DJI\_0587

DJI\_0590

DJI\_0594

DJI\_0595

DJI\_0596

DJI\_0600