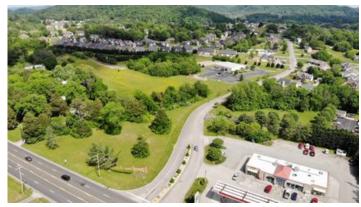

#### **Overview/Comments**

8,800 SF concrete slab with steel frame building, currently occupied by a Faith Promise Church is for sale. This facility contains large reception area, offices, multiple classrooms of varying size, restrooms, break room/kitchen, utility closets and auditorium. The grounds surrounding the building feature well maintained landscaping, ample paved parking and playground. 6.65 Acres are included in the sale, allowing for expansion or other standalone buildings.

### **Property Images**

DJI\_0586

DJI\_0587

DJI\_0590

DJI\_0594

DJI\_0595

DJI\_0596

DJI\_0600