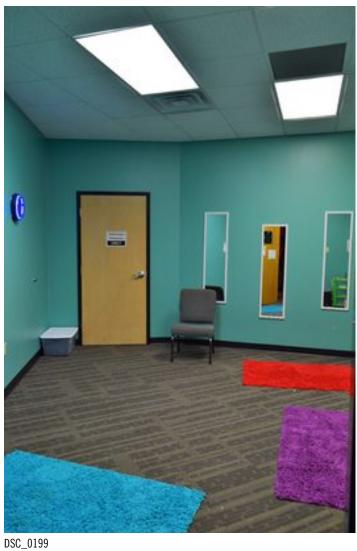

#### **Overview/Comments**

8,800 SF concrete slab with steel frame building, currently occupied by a Faith Promise Church is for sale. This facility contains large reception area, offices, multiple classrooms of varying size, restrooms, break room/kitchen, utility closets and auditorium. The grounds surrounding the building feature well maintained landscaping, ample paved parking and playground. 6.65 Acres are included in the sale, allowing for expansion or other standalone buildings.