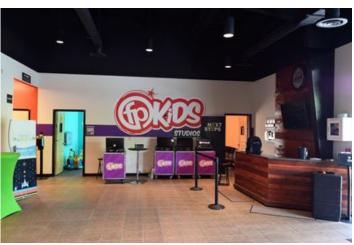

#### **Overview/Comments**

8,800 SF concrete slab with steel frame building, currently occupied by a Faith Promise Church is for sale. This facility contains large reception area, offices, multiple classrooms of varying size, restrooms, break room/kitchen, utility closets and auditorium. The grounds surrounding the building feature well maintained landscaping, ample paved parking and playground. 6.65 Acres are included in the sale, allowing for expansion or other standalone buildings.

### **Property Images**

DJI\_0586

DJI\_0587

DJI\_0590

DJI\_0594

DJI\_0595

DJI\_0596

DJI\_0600