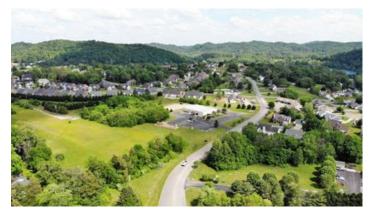

#### **Overview/Comments**

8,800 SF concrete slab with steel frame building, currently occupied by a Faith Promise Church is for sale. This facility contains large reception area, offices, multiple classrooms of varying size, restrooms, break room/kitchen, utility closets and auditorium. The grounds surrounding the building feature well maintained landscaping, ample paved parking and playground. 6.65 Acres are included in the sale, allowing for expansion or other standalone buildings.

### **Property Images**

DJI\_0586

DJI\_0587

DJI\_0590

DJI\_0594

DJI\_0595

DJI\_0596

DJI\_0600