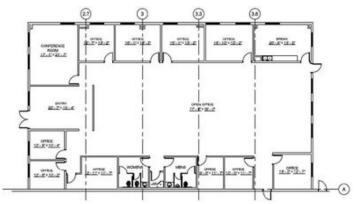

#### **Available Space**

| Suite/Unit Number:           | n/a                   | Rent Concession:   | N/A |
|------------------------------|-----------------------|--------------------|-----|
| Space Available:             | 106,160 SF            | Conference Rooms:  | 1   |
| Minimum Divisible:           | 106,160 SF            | Offices:           | 11  |
| Maximum Contiguous:          | 106,160 SF            | Kitchen/Breakroom: | Yes |
| Space Type:                  | Relet                 | Loading Docks:     | 6   |
| Date Available:              | 09/01/2019            | Loading Doors:     | 2   |
| Lease Rate:                  | \$4.25 PSF (Annual)   | Drive In Bays:     | 2   |
| Lease Type:                  | Absolute NNN          | Ceiling Height:    | 26  |
| Real Estate Taxes:           | \$33,281 PSF (Annual) | Clear Height:      | 17  |
| Rent Escalators:             | Percentage Lease      | Eave Height:       | 17  |
| Rent Escalators Description: | 2% per annum          |                    |     |