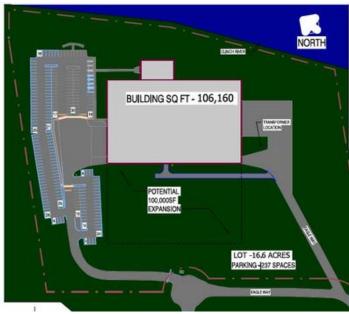

## 130 Eagle Way, Clinton, TN 37716

Listing ID: 30484794 Status: Active

Property Type: Industrial For Lease

Industrial Type: Free-Standing, Industrial-Business Park

Contiguous Space: 106,160 SF
Total Available: 106,160 SF

#### **Available Space**

| Suite/Unit Number:           | n/a                   | Rent Concession:   | N/A |
|------------------------------|-----------------------|--------------------|-----|
| Space Available:             | 106,160 SF            | Conference Rooms:  | 1   |
| Minimum Divisible:           | 106,160 SF            | Offices:           | 11  |
| Maximum Contiguous:          | 106,160 SF            | Kitchen/Breakroom: | Yes |
| Space Type:                  | Relet                 | Loading Docks:     | 6   |
| Date Available:              | 09/01/2019            | Loading Doors:     | 2   |
| Lease Rate:                  | \$4.25 PSF (Annual)   | Drive In Bays:     | 2   |
| Lease Type:                  | Absolute NNN          | Ceiling Height:    | 26  |
| Real Estate Taxes:           | \$33,281 PSF (Annual) | Clear Height:      | 17  |
| Rent Escalators:             | Percentage Lease      | Eave Height:       | 17  |
| Rent Escalators Description: | 2% per annum          |                    |     |