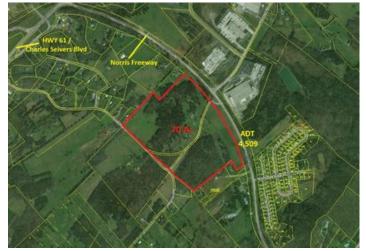

#### **Overview/Comments**

Beautiful rolling 70 acre tract with over a mile of road frontage along Norris Freeway, Mountain Road, and Cross Pike Road, and just minutes from I-75, Clinton, Norris, and North Knoxville. Property is zoned I-2 Industrial, which allows a variety of uses, including banks, motels and restaurants, in addition to typical manufacturing and light industrial uses. Property could likely be rezoned for low density residential development and would be great for a personal farm, a private lodge, or a residential subdivision. Seller will consider dividing into 5 acre tracts.