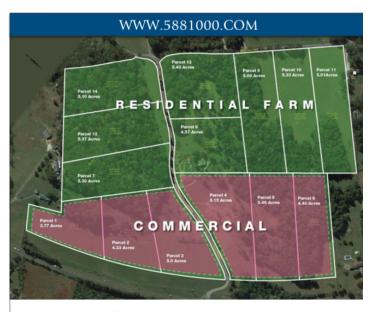

#### **Overview/Comments**

Beautiful rolling 70 acre tract with over a mile of road frontage along Norris Freeway, Mountain Road, and Cross Pike Road, and just minutes from I-75, Clinton, Norris, and North Knoxville. Property is zoned I-2 Industrial, which allows a variety of uses, including banks, motels and restaurants, in addition to typical manufacturing and light industrial uses. Property could likely be rezoned for low density residential development and would be great for a personal farm, a private lodge, or a residential subdivision. Seller will consider dividing into 5 acre tracts.

Property is currently leased for farming, so please make appointment to visit.