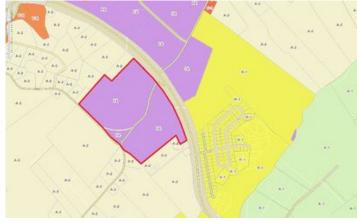

#### **Overview/Comments**

Beautiful rolling 70 acre tract with over a mile of road frontage along Norris Freeway, Mountain Road, and Cross Pike Road, and just minutes from I-75, Clinton, Norris, and North Knoxville. Property is zoned I-2 Industrial, which allows a variety of uses, including banks, motels and restaurants, in addition to typical manufacturing and light industrial uses. Property could likely be rezoned for low density residential development and would be great for a personal farm, a private lodge, or a residential subdivision. Seller will consider dividing into 5 acre tracts.

#### **General Information**

Tax ID/APN: Possible Uses: 001032 08100 Agricultural, Industrial, Multi-Family, Office, Residential (Single Family), Self Storage, Other Cash to Seller