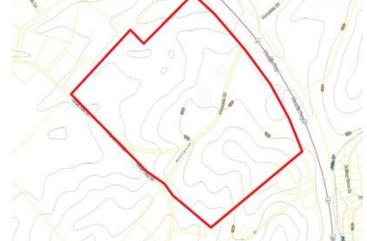

#### **Overview/Comments**

Beautiful rolling 70 acre tract with over a mile of road frontage along Norris Freeway, Mountain Road, and Cross Pike Road, and just minutes from I-75, Clinton, Norris, and North Knoxville. Property is zoned I-2 Industrial, which allows a variety of uses, including banks, motels and restaurants, in addition to typical manufacturing and light industrial uses. Property could likely be rezoned for low density residential development and would be great for a personal farm, a private lodge, or a residential subdivision. Seller will consider dividing into 5 acre tracts.

Property is currently leased for farming, so please make appointment to visit.