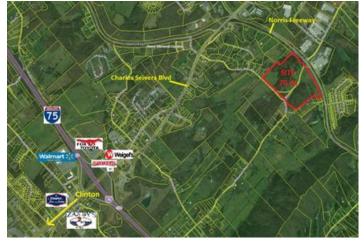

#### **Overview/Comments**

Beautiful rolling 70 acre tract with over a mile of road frontage along Norris Freeway, Mountain Road, and Cross Pike Road, and just minutes from I-75, Clinton, Norris, and North Knoxville. Property is zoned I-2 Industrial, which allows a variety of uses, including banks, motels and restaurants, in addition to typical manufacturing and light industrial uses. Property could likely be rezoned for low density residential development and would be great for a personal farm, a private lodge, or a residential subdivision. Seller will consider dividing into 5 acre tracts.