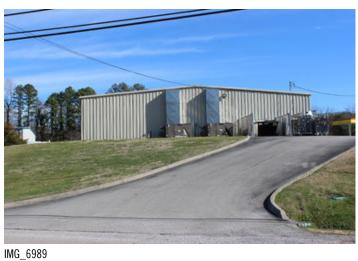

#### **Overview/Comments**

Just Listed! 7.7 CAP!! Stand alone Dollar General in Clinton TN on a major highway. The property was built for Dollar General in 2004. It is currently NN leased to Dollar General through October of 2024 on an early lease extension, with two 5 year renewal options remaining. New HVAC in 2015. Well located to serve the local residents with easy access from the main highway and rear egress to side street. Square footage is from tax records, is not guaranteed, & should be verified by Buyer.

#### **Building Related**

Single Tenant Tenancy: Construction/Siding: **Metal Siding** Total Number of Buildings: Parking Type: Surface 1 1 0 Number of Stories: Passenger Elevators: Typical SF / Floor: 9,000 SF Freight Elevators: 0 **Property Condition:** Good Heat Type: Electricity Year Built: 2004 Heat Source: Central Roof Type: Flat