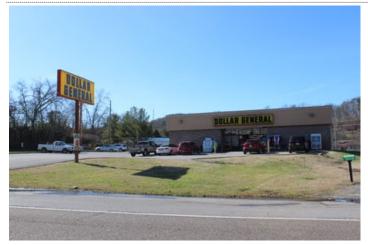

# **Dollar General Clinton, TN - 7.7 CAP**

#### **Overview/Comments**

Just Listed! 7.7 CAP!! Stand alone Dollar General in Clinton TN on a major highway. The property was built for Dollar General in 2004. It is currently NN leased to Dollar General through October of 2024 on an early lease extension, with two 5 year renewal options remaining. New HVAC in 2015. Well located to serve the local residents with easy access from the main highway and rear egress to side street. Square footage is from tax records, is not guaranteed, & should be verified by Buyer.

Building Name: NN Dollar General - Clinton, TN