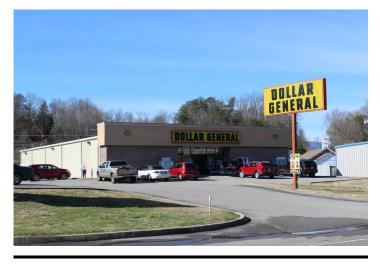

# **Dollar General Clinton, TN - 7.7 CAP**

#### **Overview/Comments**

Just Listed! 7.7 CAP!! Stand alone Dollar General in Clinton TN on a major highway. The property was built for Dollar General in 2004. It is currently NN leased to Dollar General through October of 2024 on an early lease extension, with two 5 year renewal options remaining. New HVAC in 2015. Well located to serve the local residents with easy access from the main highway and rear egress to side street. Square footage is from tax records, is not guaranteed, & should be verified by Buyer.

Building Name: NN Dollar General - Clinton, TN