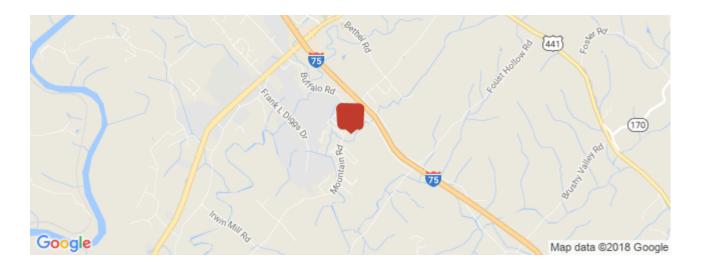

## **Area & Location**

Property Located Between: I-75 and I-75 Industrial Park Feet of Frontage: 1,200
Property Visibility: Excellent Highway Access: Hwy 61

Legal Description: 1258/799 Site Description: Rolling pasture land

Largest Nearby Street: I-75 and Hwy 61 Area Description: Growing area of Clinton, TN, near I-75 exit.

### Location

Address: 686 Mountain Rd, Clinton, TN 37716

County: Anderson MSA: Knoxville