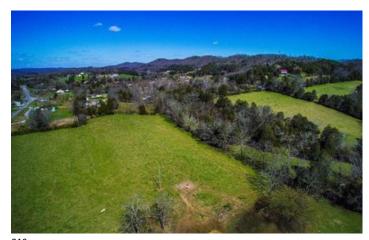

#### **Overview/Comments**

32+ acres near I-75. Good location for residential development or industrial use.

In fast growing area of Anderson County. Within a 20 minute drive of Oak Ridge and Knoxville.

## **Area & Location**

Property Located Between: I-75 and I-75 Industrial Park Feet of Frontage: 1,200
Property Visibility: Excellent Highway Access: Hwy 61

Legal Description: 1258/799 Site Description: Rolling pasture land

Topography: Rolling