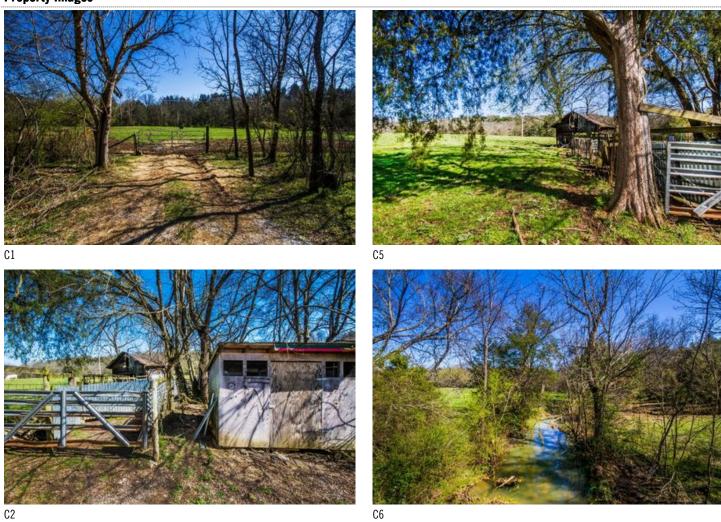

-Family, Office, Residential (Single

Family), Retail, Self Storage

Zoning: AG

Sale Terms: Cash to Seller

## **Area & Location**

Property Located Between: I-75 and I-75 Industrial Park Feet of Frontage: 1,200
Property Visibility: Excellent Highway Access: Hwy 61

Legal Description: 1258/799 Site Description: Rolling pasture land

Largest Nearby Street: I-75 and Hwy 61 Area Description: Growing area of Clinton, TN, near I-75 exit.

### **Land Related**

Lot Frontage: 1200' Available Utilities: Electric, Water, Gas, Sewer, Cable, Internet Access Lot Depth: Water Service: Municipal

Zoning Description: Currently zoned Agriculture Sewer Type: Municipal

Topography: Rolling

### Location

Address: 686 Mountain Rd, Clinton, TN 37716

County: Anderson MSA: Knoxville



# **Property Images**



Page 2



Page 3



C13

# **Property Contacts**

# Fred DeFoe

Southern Homes & Farms, LLC 865-607-7355 [M] 865-471-0070 [0] shfarms@att.net