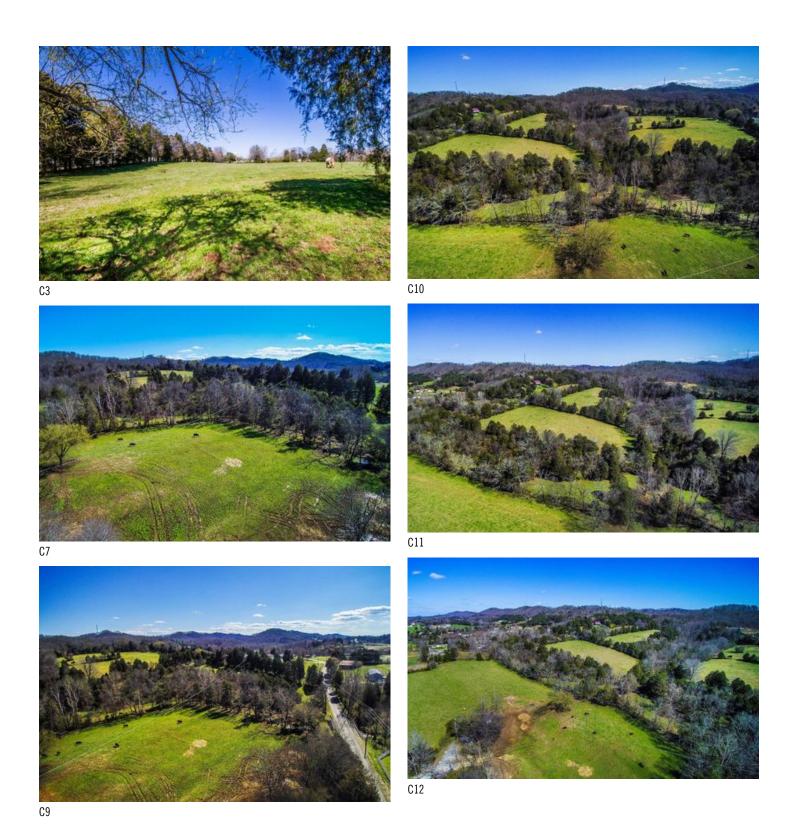

ffice, Residential (Single

Family), Retail, Self Storage

Zoning: AG

Sale Terms: Cash to Seller

## **Area & Location**

Property Located Between: I-75 and I-75 Industrial Park Feet of Frontage: 1,200
Property Visibility: Excellent Highway Access: Hwy 61

Legal Description: 1258/799 Site Description: Rolling pasture land

Largest Nearby Street: I-75 and Hwy 61 Area Description: Growing area of Clinton, TN, near I-75 exit.

### **Land Related**

Lot Frontage: 1200' Available Utilities: Electric, Water, Gas, Sewer, Cable, Internet Access Lot Depth: Water Service: Municipal

Zoning Description: Currently zoned Agriculture Sewer Type: Municipal

Topography: Rolling

### Location

Address: 686 Mountain Rd, Clinton, TN 37716

County: Anderson MSA: Knoxville



# **Property Images**



Page 2



Page 3



C13

# **Property Contacts**

# Fred DeFoe

Southern Homes & Farms, LLC 865-607-7355 [M] 865-471-0070 [0] shfarms@att.net