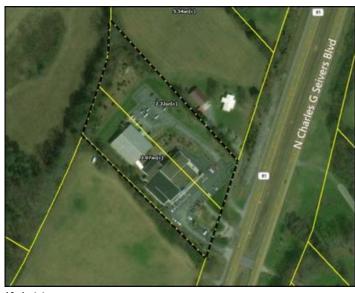

fices and Real Estate Taxes: \$0.94 PSF (Annual) one with open areas.

#### **Area & Location**

Area Description: I-75 North to Clinton Exit, turn west on Charles G

Seivers Blvd to property on the right.

# **Building Related**

| Total Number of Buildings: | 1    | Passenger Elevators: | 0 |
|----------------------------|------|----------------------|---|
| Year Built:                | 1986 | Freight Elevators:   | 0 |

# Location

1921 N Charles G Seivers Blvd, Clinton, TN 37716 Anderson Knoxville Address:

County: MSA:



# **Property Images**





2. Suite A Entrance 3. Suite A



4. Suite A Exam Room



5. Suite A Exam Room #2



6. Suite C Open Area



7. Suite C Office Area



8. Suite C Office Area #2



9. Suite C Therapy Area



10. Floor Plan



11. Tax Map



12. Zoning Map



13. Aerial

# **Property Contacts**



Jim Staley, CCIM

Coldwell Banker Commercial Wallace & Wallace, Realtors
865-548-3047 [M]
865-690-1111 [0]
jimstaley@mindspring.com

# **Ashley Kirk Sexton**

Sexton Real Estate Services, Inc. 865-300-4300 [0] asexton@clandmail.com