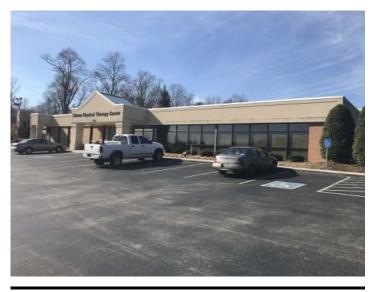

### **Overview/Comments**

Two suites available for lease in this high-profile office building. Suitable for medical but could also be used for general offices with an open floor plan. Suite A contains 18 office/exam rooms, and Suite C has 3 large office areas and one open area that could be built out as private offices or cubicles.

This is a great location near I-75 and downtown Clinton and has ample parking. Tenant Improvements are negotiable. CAM, taxes & Insurance - \$4.23/SF.