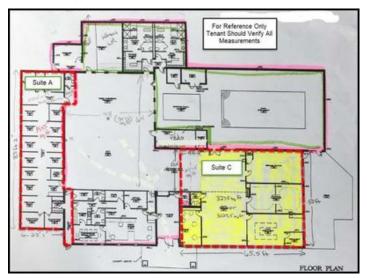

### **Overview/Comments**

Two suites available for lease in this high-profile office building. Suitable for medical but could also be used for general offices with an open floor plan. Suite A contains 18 office/exam rooms, and Suite C has 3 large office areas and one open area that could be built out as private offices or cubicles.

### **Available Space**

Suite/Unit Number: Space Type: Relet Space Available: 2.065 SF Date Available: 01/26/2018 Minimum Divisible: 2.065 SF Lease Term (Months): 36 Months 2.065 SF \$8 - 12 PSF (Annual) Maximum Contiguous: Lease Rate: Office Building Lease Type: **Modified Gross** Space Subcategory 1: Two suites available, one with exam/offices and Parking Spaces: Space Description: one with open areas. Real Estate Taxes: \$0.94 PSF (Annual)

## **Available Space**

Suite/Unit Number: С Relet Space Type: 01/26/2018 Space Available: 3,275 SF Date Available: Minimum Divisible: 3,275 SF Lease Term (Months): 36 Months Maximum Contiguous: 3.275 SF Lease Rate: \$8 - 12 PSF (Annual) Space Subcategory 1: Office Building Lease Type: **Modified Gross** Space Description: Two suites available, one with exam/offices and Real Estate Taxes: \$0.94 PSF (Annual) one with open areas.

10. Floor Plan

11. Tax Map

12. Zoning Map

13. Aerial