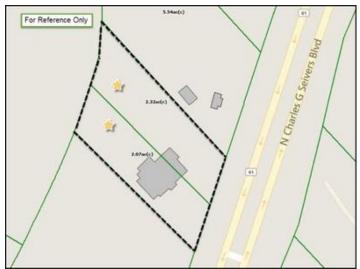

uites available, one with exam/offices and Real Estate Taxes: \$0.94 PSF (Annual) one with open areas.

#### **Area & Location**

Area Description: I-75 North to Clinton Exit, turn west on Charles G

Seivers Blvd to property on the right.

# **Building Related**

| Total Number of Buildings: | 1    | Passenger Elevators: | 0 |
|----------------------------|------|----------------------|---|
| Year Built:                | 1986 | Freight Elevators:   | 0 |

# Location

1921 N Charles G Seivers Blvd, Clinton, TN 37716 Anderson Knoxville Address:

County: MSA:



# **Property Images**





2. Suite A Entrance 3. Suite A



4. Suite A Exam Room



5. Suite A Exam Room #2



6. Suite C Open Area



7. Suite C Office Area



8. Suite C Office Area #2



9. Suite C Therapy Area



10. Floor Plan



11. Tax Map



12. Zoning Map



13. Aerial

# **Property Contacts**



Jim Staley, CCIM

Coldwell Banker Commercial Wallace & Wallace, Realtors
865-548-3047 [M]
865-690-1111 [0]
jimstaley@mindspring.com

# **Ashley Kirk Sexton**

Sexton Real Estate Services, Inc. 865-300-4300 [0] asexton@clandmail.com