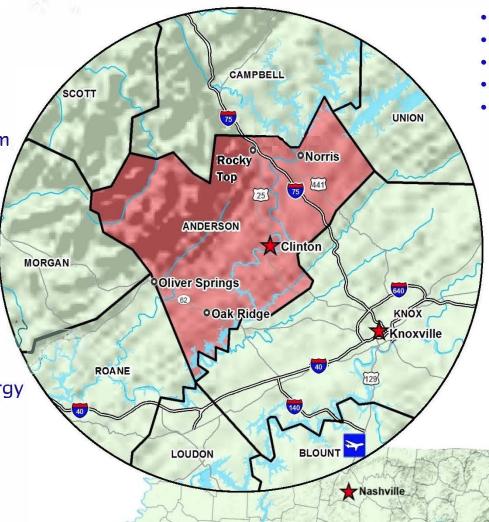

# **Anderson County, Tennessee**

www.andersoncountyretaildevelopment.com

# **ROCKY TOP:**

- 2 Interstate Exits
- Norris Lake
- Off-Road Trails
- Coal Miners Museum

## **OLIVER SPRINGS:**

- Windrock Park -Off-road Trails
- TVA Wind Farm
- Downtown Historic Buildings

#### OAK RIDGE:

- Department of Energy
- Oak Ridge National Laboratory
- Museums
- **Rowing Regattas**

Memphis

#### **NORRIS:**

- Norris Dam & Lake
- Boating
- **Hunting & Fishing**
- Hiking & Bicycling
- Historic Buildings
- Museum of **Appalachia**

## **CLINTON:**

- County Seat
- Historic Downtown
- Major Interstate Exit
- High Occupancy Hotels
- Riverfront Area
- Fly Fishing

Clinton

- Rowing
- **Antique Shopping** Mecca

SMOKY MOUNTAINS