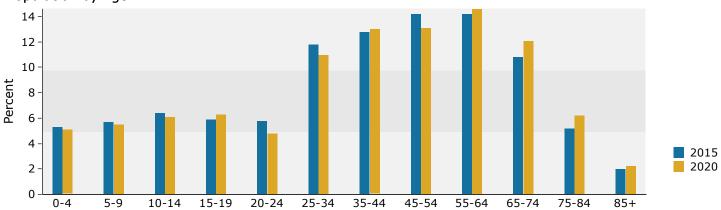

.1% 1.8%  100  Percent 94.9% 1.9% 0.3% 0.8% 0.0% 0.6%         | 3,018 3,272 3,637 3,640 2,761 1,329 519 20 Number 24,118 539 107 234 10 166                | 11.8% 12.8% 14.2% 14.2% 10.8% 5.2% 2.0%  115 Percent 94.1% 2.1% 0.4% 0.9% 0.0% 0.6%  | 2,906 3,433 3,463 3,846 3,188 1,632 575 20 Number 24,577 611 124 284 14 195                                     | 11.0<br>13.0<br>13.1<br>14.6<br>12.1<br>6.2<br>2.2<br>20<br>Percce<br>93.2<br>2.3<br>0.5<br>1.1<br>0.1 |

**Source:** U.S. Census Bureau, Census 2010 Summary File 1. Esri forecasts for 2015 and 2020.

©2015 Esri Page 3 of 6



Claxton (Powell) 2218 Clinton Hwy, Powell, Tennessee, 37849 Drive Time: 10 minute radius Prepared by Anderson County Chamber

Latitude: 36.04259 Longitude: -84.11099

#### Trends 2015-2020



### Population by Age



#### 2015 Household Income



#### 2015 Population by Race



2015 Percent Hispanic Origin: 2.3%



Claxton (Powell) 2218 Clinton Hwy, Powell, Tennessee, 37849 Drive Time: 15 minute radius Prepared by Anderson County Chamber

Latitude: 36.04259 Longitude: -84.11099

| Summary                                    | Cei       | nsus 2010 |                | 2015    |                |      |
|--------------------------------------------|-----------|-----------|----------------|---------|----------------|------|
| Population                                 |           | 85,600    |                | 88,433  |                |      |
| Households                                 |           | 35,161    |                | 36,293  |                |      |
| Families