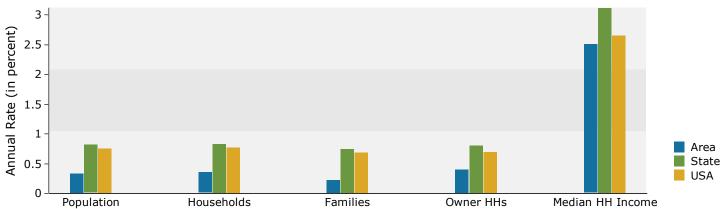

### Population by Age

| Summary                                                                                                                                                                                     | Cer                                                                                                                   | sus 2010                                                                                    |                                                                                            | 2015                                                                                 |                                                                                                                 | 202                                                                                                    |
|---------------------------------------------------------------------------------------------------------------------------------------------------------------------------------------------|-----------------------------------------------------------------------------------------------------------------------|---------------------------------------------------------------------------------------------|--------------------------------------------------------------------------------------------|--------------------------------------------------------------------------------------|-----------------------------------------------------------------------------------------------------------------|--------------------------------------------------------------------------------------------------------|
| Population                                                                                                                                                                                  |                                                                                                                       | 24,973                                                                                      |                                                                                            | 25,642                                                                               |                                                                                                                 | 26,37                                                                                                  |
| Households                                                                                                                                                                                  |                                                                                                                       | 10,046                                                                                      |                                                                                            | 10,338                                                                               |                                                                                                                 | 10,63                                                                                                  |
| Families                                                                                                                                                                                    |                                                                                                                       | 7,152                                                                                       |                                                                                            | 7,297                                                                                |                                                                                                                 | 7,47                                                                                                   |
| Average Household Size                                                                                                                                                                      |                                                                                                                       | 2.46                                                                                        |                                                                                            | 2.46                                                                                 |                                                                                                                 | 2.4                                                                                                    |
| Owner Occupied Housing Units                                                                                                                                                                |                                                                                                                       | 7,693                                                                                       |                                                                                            | 7,534                                                                                |                                                                                                                 | 7,7                                                                                                    |
| Renter Occupied Housing Units                                                                                                                                                               |                                                                                                                       | 2,353                                                                                       |                                                                                            | 2,804                                                                                |                                                                                                                 | 2,86                                                                                                   |
| Median Age                                                                                                                                                                                  |                                                                                                                       | 40.8                                                                                        |                                                                                            | 42.1                                                                                 |                                                                                                                 | 43                                                                                                     |
| Trends: 2015 - 2020 Annual Rate                                                                                                                                                             |                                                                                                                       | Area                                                                                        |                                                                                            | State                                                                                |                                                                                                                 | Nation                                                                                                 |
| Population                                                                                                                                                                                  |                                                                                                                       | 0.56%                                                                                       |                                                                                            | 0.82%                                                                                |                                                                                                                 | 0.75                                                                                                   |
| Households                                                                                                                                                                                  |                                                                                                                       | 0.58%                                                                                       |                                                                                            | 0.83%                                                                                |                                                                                                                 | 0.77                                                                                                   |
| Families                                                                                                                                                                                    |                                                                                                                       | 0.47%                                                                                       |                                                                                            | 0.74%                                                                                |                                                                                                                 | 0.69                                                                                                   |
| Owner HHs                                                                                                                                                                                   |                                                                                                                       | 0.63%                                                                                       |                                                                                            | 0.81%                                                                                |                                                                                                                 | 0.70                                                                                                   |
| Median Household Income                                                                                                                                                                     |                                                                                                                       | 2.46%                                                                                       |                                                                                            | 3.12%                                                                                |                                                                                                                 | 2.66                                                                                                   |
|                                                                                                                                                                                             |                                                                                                                       |                                                                                             | 20                                                                                         | 15                                                                                   | 20                                                                                                              | 20                                                                                                     |
| Households by Income                                                                                                                                                                        |                                                                                                                       |                                                                                             | Number                                                                                     | Percent                                                                              | Number                                                                                                          | Perce                                                                                                  |
| <\$15,000                                                                                                                                                                                   |                                                                                                                       |                                                                                             | 1,214                                                                                      | 11.7%                                                                                | 1,146                                                                                                           | 10.8                                                                                                   |
| \$15,000 - \$24,999                                                                                                                                                                         |                                                                                                                       |                                                                                             | 1,389                                                                                      | 13.4%                                                                                | 1,037                                                                                                           | 9.7                                                                                                    |
| \$25,000 - \$34,999                                                                                                                                                                         |                                                                                                                       |                                                                                             | 1,078                                                                                      | 10.4%                                                                                | 889                                                                                                             | 8.4                                                                                                    |
| \$35,000 - \$49,999                                                                                                                                                                         |                                                                                                                       |                                                                                             | 1,405                                                                                      | 13.6%                                                                                | 1,338                                                                                                           | 12.6                                                                                                   |
| \$50,000 - \$74,999                                                                                                                                                                         |                                                                                                                       |                                                                                             | 2,079                                                                                      | 20.1%                                                                                | 2,363                                                                                                           | 22.2                                                                                                   |
| \$75,000 - \$99,999                                                                                                                                                                         |                                                                                                                       |                                                                                             | 1,399                                                                                      | 13.5%                                                                                | 1,792                                                                                                           | 16.8                                                                                                   |
| \$100,000 - \$149,999                                                                                                                                                                       |                                                                                                                       |                                                                                             | 1,222                                                                                      | 11.8%                                                                                | 1,361                                                                                                           | 12.8                                                                                                   |
| \$150,000 - \$199,999                                                                                                                                                                       |                                                                                                                       |                                                                                             | 354                                                                                        | 3.4%                                                                                 | 480                                                                                                             | 4.5                                                                                                    |
| \$200,000+                                                                                                                                                                                  |                                                                                                                       |                                                                                             | 197                                                                                        | 1.9%                                                                                 | 235                                                                                                             | 2.2                                                                                                    |
| Median Household Income                                                                                                                                                                     |                                                                                                                       |                                                                                             | \$50,641                                                                                   |                                                                                      | \$57,189                                                                                                        |                                                                                                        |
| Average Household Income                                                                                                                                                                    |                                                                                                                       |                                                                                             | \$63,041                                                                                   |                                                                                      | \$71,441                                                                                                        |                                                                                                        |
| Per Capita Income                                                                                                                                                                           |                                                                                                                       |                                                                                             | \$25,342                                                                                   |                                                                                      | \$28,719                                                                                                        |                                                                                                        |
|                                                                                                                                                                                             | Census 20                                                                                                             | 10                                                                                          |                                                                                            | 15                                                                                   |                                                                                                                 | 20                                                                                                     |
| Population by Age                                                                                                                                                                           | Number                                                                                                                | Percent                                                                                     | Number                                                                                     | Percent                                                                              | Number                                                                                                          | Perce                                                                                                  |
| 0 - 4                                                                                                                                                                                       | 1,409                                                                                                                 | 5.6%                                                                                        | 1,366                                                                                      | 5.3%                                                                                 | 1,335                                                                                                           | 5.1                                                                                                    |
| 5 - 9                                                                                                                                                                                       | 1,596                                                                                                                 | 6.4%                                                                                        | 1,471                                                                                      | 5.7%                                                                                 | 1,438                                                                                                           | 5.5                                                                                                    |
| 10 - 14                                                                                                                                                                                     | 1,594                                                                                                                 | 6.4%                                                                                        | 1,638                                                                                      | 6.4%                                                                                 | 1,621                                                                                                           | 6.1                                                                                                    |
| 15 - 19                                                                                                                                                                                     | 1,678                                                                                                                 | 6.7%                                                                                        | 1,511                                                                                      | 5.9%                                                                                 | 1,665                                                                                                           | 6.3                                                                                                    |
|                                                                                                                                                                                             |                                                                                                                       |                                                                                             |                                                                                            |                                                                                      |                                                                                                                 |                                                                                                        |
| 20 - 24                                                                                                                                                                                     | 1,404                                                                                                                 | 5.6%                                                                                        | 1,482                                                                                      | 5.8%                                                                                 | 1,269                                                                                                           | 4.8                                                                                                    |
|                                                                                                                                                                                             | 1,404<br>2,947                                                                                                        | 5.6%<br>11.8%                                                                               | 1,482<br>3,018                                                                             | 5.8%<br>11.8%                                                                        | 1,269<br>2,906                                                                                                  |                                                                                                        |
| 20 - 24<br>25 - 34<br>35 - 44                                                                                                                                                               | 2,947                                                                                                                 | 5.6%<br>11.8%<br>13.1%                                                                      | 3,018                                                                                      | 5.8%<br>11.8%<br>12.8%                                                               | 2,906                                                                                                           | 11.0                                                                                                   |
| 25 - 34<br>35 - 44                                                                                                                                                                          | 2,947<br>3,263                                                                                                        | 11.8%<br>13.1%                                                                              | 3,018<br>3,272                                                                             | 11.8%<br>12.8%                                                                       | 2,906<br>3,433                                                                                                  | 11.0<br>13.0                                                                                           |
| 25 - 34<br>35 - 44<br>45 - 54                                                                                                                                                               | 2,947<br>3,263<br>3,759                                                                                               | 11.8%<br>13.1%<br>15.1%                                                                     | 3,018<br>3,272<br>3,637                                                                    | 11.8%<br>12.8%<br>14.2%                                                              | 2,906<br>3,433<br>3,463                                                                                         | 11.0<br>13.0<br>13.1                                                                                   |
| 25 - 34<br>35 - 44<br>45 - 54<br>55 - 64                                                                                                                                                    | 2,947<br>3,263<br>3,759<br>3,409                                                                                      | 11.8%<br>13.1%<br>15.1%<br>13.7%                                                            | 3,018<br>3,272<br>3,637<br>3,640                                                           | 11.8%<br>12.8%<br>14.2%<br>14.2%                                                     | 2,906<br>3,433<br>3,463<br>3,846                                                                                | 11.0<br>13.0<br>13.1<br>14.6                                                                           |
| 25 - 34<br>35 - 44<br>45 - 54<br>55 - 64<br>65 - 74                                                                                                                                         | 2,947<br>3,263<br>3,759<br>3,409<br>2,200                                                                             | 11.8%<br>13.1%<br>15.1%<br>13.7%<br>8.8%                                                    | 3,018<br>3,272<br>3,637<br>3,640<br>2,761                                                  | 11.8%<br>12.8%<br>14.2%<br>14.2%<br>10.8%                                            | 2,906<br>3,433<br>3,463<br>3,846<br>3,188                                                                       | 11.0<br>13.0<br>13.1<br>14.6<br>12.1                                                                   |
| 25 - 34<br>35 - 44<br>45 - 54<br>55 - 64<br>65 - 74<br>75 - 84                                                                                                                              | 2,947<br>3,263<br>3,759<br>3,409<br>2,200<br>1,267                                                                    | 11.8%<br>13.1%<br>15.1%<br>13.7%<br>8.8%<br>5.1%                                            | 3,018<br>3,272<br>3,637<br>3,640<br>2,761<br>1,329                                         | 11.8%<br>12.8%<br>14.2%<br>14.2%<br>10.8%<br>5.2%                                    | 2,906<br>3,433<br>3,463<br>3,846<br>3,188<br>1,632                                                              | 11.0<br>13.0<br>13.1<br>14.6<br>12.1<br>6.2                                                            |
| 25 - 34<br>35 - 44<br>45 - 54<br>55 - 64<br>65 - 74                                                                                                                                         | 2,947<br>3,263<br>3,759<br>3,409<br>2,200<br>1,267<br>445                                                             | 11.8%<br>13.1%<br>15.1%<br>13.7%<br>8.8%<br>5.1%<br>1.8%                                    | 3,018<br>3,272<br>3,637<br>3,640<br>2,761<br>1,329<br>519                                  | 11.8%<br>12.8%<br>14.2%<br>14.2%<br>10.8%<br>5.2%<br>2.0%                            | 2,906<br>3,433<br>3,463<br>3,846<br>3,188<br>1,632<br>575                                                       | 11.0<br>13.0<br>13.1<br>14.6<br>12.1<br>6.2<br>2.2                                                     |
| 25 - 34<br>35 - 44<br>45 - 54<br>55 - 64<br>65 - 74<br>75 - 84<br>85+                                                                                                                       | 2,947<br>3,263<br>3,759<br>3,409<br>2,200<br>1,267<br>445<br>Census 20                                                | 11.8%<br>13.1%<br>15.1%<br>13.7%<br>8.8%<br>5.1%<br>1.8%                                    | 3,018<br>3,272<br>3,637<br>3,640<br>2,761<br>1,329<br>519                                  | 11.8%<br>12.8%<br>14.2%<br>14.2%<br>10.8%<br>5.2%<br>2.0%                            | 2,906<br>3,433<br>3,463<br>3,846<br>3,188<br>1,632<br>575                                                       | 11.0<br>13.0<br>13.1<br>14.6<br>12.1<br>6.2<br>2.2                                                     |
| 25 - 34<br>35 - 44<br>45 - 54<br>55 - 64<br>65 - 74<br>75 - 84<br>85+<br>Race and Ethnicity                                                                                                 | 2,947<br>3,263<br>3,759<br>3,409<br>2,200<br>1,267<br>445<br><b>Census 20</b><br>Number                               | 11.8%<br>13.1%<br>15.1%<br>13.7%<br>8.8%<br>5.1%<br>1.8%                                    | 3,018<br>3,272<br>3,637<br>3,640<br>2,761<br>1,329<br>519<br>20<br>Number                  | 11.8%<br>12.8%<br>14.2%<br>14.2%<br>10.8%<br>5.2%<br>2.0%<br>Percent                 | 2,906<br>3,433<br>3,463<br>3,846<br>3,188<br>1,632<br>575<br><b>20</b><br>Number                                | Perce                                                                                                  |
| 25 - 34<br>35 - 44<br>45 - 54<br>55 - 64<br>65 - 74<br>75 - 84<br>85+<br>Race and Ethnicity<br>White Alone                                                                                  | 2,947<br>3,263<br>3,759<br>3,409<br>2,200<br>1,267<br>445<br><b>Census 20</b><br>Number<br>23,695                     | 11.8%<br>13.1%<br>15.1%<br>13.7%<br>8.8%<br>5.1%<br>1.8%<br>100<br>Percent<br>94.9%         | 3,018<br>3,272<br>3,637<br>3,640<br>2,761<br>1,329<br>519<br>20<br>Number<br>24,118        | 11.8%<br>12.8%<br>14.2%<br>14.2%<br>10.8%<br>5.2%<br>2.0%<br>115<br>Percent<br>94.1% | 2,906<br>3,433<br>3,463<br>3,846<br>3,188<br>1,632<br>575<br>20<br>Number<br>24,577                             | 11.0<br>13.0<br>13.1<br>14.6<br>12.1<br>6.2<br>2.2<br><b>220</b><br>Perce<br>93.2                      |
| 25 - 34<br>35 - 44<br>45 - 54<br>55 - 64<br>65 - 74<br>75 - 84<br>85+<br>Race and Ethnicity<br>White Alone<br>Black Alone                                                                   | 2,947<br>3,263<br>3,759<br>3,409<br>2,200<br>1,267<br>445<br><b>Census 20</b><br>Number<br>23,695<br>465              | 11.8%<br>13.1%<br>15.1%<br>13.7%<br>8.8%<br>5.1%<br>1.8%<br>100<br>Percent<br>94.9%<br>1.9% | 3,018<br>3,272<br>3,637<br>3,640<br>2,761<br>1,329<br>519<br>20<br>Number<br>24,118<br>539 | 11.8%<br>12.8%<br>14.2%<br>10.8%<br>5.2%<br>2.0%<br>2.15<br>Percent<br>94.1%<br>2.1% | 2,906<br>3,433<br>3,463<br>3,846<br>3,188<br>1,632<br>575<br>20<br>Number<br>24,577<br>611                      | 11.0<br>13.0<br>13.1<br>14.6<br>12.1<br>6.2<br>2.2<br>20<br>Perce<br>93.2<br>2.3                       |
| 25 - 34<br>35 - 44<br>45 - 54<br>55 - 64<br>65 - 74<br>75 - 84<br>85+<br>Race and Ethnicity<br>White Alone<br>Black Alone<br>American Indian Alone                                          | 2,947<br>3,263<br>3,759<br>3,409<br>2,200<br>1,267<br>445<br><b>Census 20</b><br>Number<br>23,695<br>465<br>87        | 11.8% 13.1% 15.1% 13.7% 8.8% 5.1% 1.8%  1.8%  Percent 94.9% 1.9% 0.3%                       | 3,018 3,272 3,637 3,640 2,761 1,329 519 20 Number 24,118 539 107                           | 11.8% 12.8% 14.2% 14.2% 10.8% 5.2% 2.0%  215  Percent 94.1% 2.1% 0.4%                | 2,906<br>3,433<br>3,463<br>3,846<br>3,188<br>1,632<br>575<br>20<br>Number<br>24,577<br>611<br>124               | 11.0<br>13.0<br>13.1<br>14.6<br>12.1<br>6.2<br>2.2<br><b>20</b><br>Perce<br>93.2<br>2.3<br>0.5         |
| 25 - 34<br>35 - 44<br>45 - 54<br>55 - 64<br>65 - 74<br>75 - 84<br>85+<br>Race and Ethnicity<br>White Alone<br>Black Alone<br>American Indian Alone<br>Asian Alone                           | 2,947<br>3,263<br>3,759<br>3,409<br>2,200<br>1,267<br>445<br><b>Census 20</b><br>Number<br>23,695<br>465<br>87        | 11.8% 13.1% 15.1% 13.7% 8.8% 5.1% 1.8%  100  Percent 94.9% 1.9% 0.3% 0.8%                   | 3,018 3,272 3,637 3,640 2,761 1,329 519 20 Number 24,118 539 107 234                       | 11.8% 12.8% 14.2% 14.2% 10.8% 5.2% 2.0%  2.1% 0.4% 0.9%                              | 2,906<br>3,433<br>3,463<br>3,846<br>3,188<br>1,632<br>575<br><b>20</b><br>Number<br>24,577<br>611<br>124<br>284 | 11.0<br>13.0<br>13.1<br>14.6<br>12.1<br>6.2<br>2.2<br><b>20</b><br>Perce<br>93.2<br>2.3<br>0.5         |
| 25 - 34<br>35 - 44<br>45 - 54<br>55 - 64<br>65 - 74<br>75 - 84<br>85+<br>Race and Ethnicity<br>White Alone<br>Black Alone<br>American Indian Alone<br>Asian Alone<br>Pacific Islander Alone | 2,947<br>3,263<br>3,759<br>3,409<br>2,200<br>1,267<br>445<br><b>Census 20</b><br>Number<br>23,695<br>465<br>87<br>193 | 11.8% 13.1% 15.1% 13.7% 8.8% 5.1% 1.8%  100  Percent 94.9% 1.9% 0.3% 0.8% 0.0%              | 3,018 3,272 3,637 3,640 2,761 1,329 519 20 Number 24,118 539 107 234 10                    | 11.8% 12.8% 14.2% 14.2% 10.8% 5.2% 2.0%  115  Percent 94.1% 2.1% 0.4% 0.9% 0.0%      | 2,906 3,433 3,463 3,846 3,188 1,632 575 20 Number 24,577 611 124 284 14                                         | 11.0<br>13.0<br>13.1<br>14.6<br>12.1<br>6.2<br>2.2<br>20<br>Perce<br>93.2<br>2.3<br>0.5<br>1.1         |
| 25 - 34<br>35 - 44<br>45 - 54<br>55 - 64<br>65 - 74<br>75 - 84<br>85+<br>Race and Ethnicity<br>White Alone<br>Black Alone<br>American Indian Alone<br>Asian Alone                           | 2,947<br>3,263<br>3,759<br>3,409<br>2,200<br>1,267<br>445<br><b>Census 20</b><br>Number<br>23,695<br>465<br>87        | 11.8% 13.1% 15.1% 13.7% 8.8% 5.1% 1.8%  100  Percent 94.9% 1.9% 0.3% 0.8%                   | 3,018 3,272 3,637 3,640 2,761 1,329 519 20 Number 24,118 539 107 234                       | 11.8% 12.8% 14.2% 14.2% 10.8% 5.2% 2.0%  2.1% 0.4% 0.9%                              | 2,906<br>3,433<br>3,463<br>3,846<br>3,188<br>1,632<br>575<br><b>20</b><br>Number<br>24,577<br>611<br>124<br>284 | 11.0<br>13.0<br>13.1<br>14.6<br>12.1<br>6.2<br>2.2<br>20<br>Perce<br>93.2<br>2.3<br>0.5                |
| 25 - 34 35 - 44 45 - 54 55 - 64 65 - 74 75 - 84 85+  Race and Ethnicity White Alone Black Alone American Indian Alone Asian Alone Pacific Islander Alone Some Other Race Alone              | 2,947 3,263 3,759 3,409 2,200 1,267 445 Census 20 Number 23,695 465 87 193 7 139                                      | 11.8% 13.1% 15.1% 13.7% 8.8% 5.1% 1.8%  100  Percent 94.9% 1.9% 0.3% 0.8% 0.0% 0.6%         | 3,018 3,272 3,637 3,640 2,761 1,329 519 20 Number 24,118 539 107 234 10 166                | 11.8% 12.8% 14.2% 14.2% 10.8% 5.2% 2.0%  115 Percent 94.1% 2.1% 0.4% 0.9% 0.0% 0.6%  | 2,906 3,433 3,463 3,846 3,188 1,632 575 20 Number 24,577 611 124 284 14 195                                     | 11.0<br>13.0<br>13.1<br>14.6<br>12.1<br>6.2<br>2.2<br>20<br>Percce<br>93.2<br>2.3<br>0.5<br>1.1<br>0.1 |