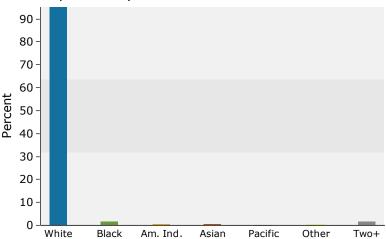

#### 2015 Population by Race

2015 Percent Hispanic Origin: 1.4%

Claxton (Powell) 2218 Clinton Hwy, Powell, Tennessee, 37849 Drive Time: 10 minute radius Prepared by Anderson County Chamber

Latitude: 36.04259 Longitude: -84.11099