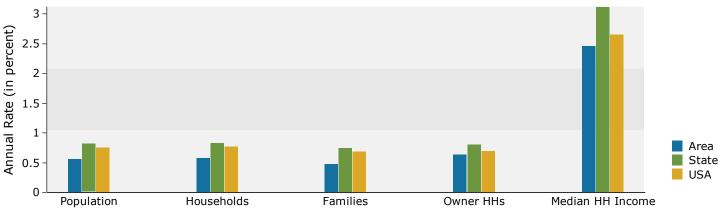

13.1% 15.1% 13.7% 8.8% 5.1% 1.8%  100  Percent 94.9% 1.9% 0.3% 0.8% 0.0% 0.6%         | 3,018 3,272 3,637 3,640 2,761 1,329 519 20 Number 24,118 539 107 234 10 166                | 11.8% 12.8% 14.2% 14.2% 10.8% 5.2% 2.0%  115 Percent 94.1% 2.1% 0.4% 0.9% 0.0% 0.6%  | 2,906 3,433 3,463 3,846 3,188 1,632 575 20 Number 24,577 611 124 284 14 195                                     | 11.0<br>13.0<br>13.1<br>14.6<br>12.1<br>6.2<br>2.2<br>20<br>Percce<br>93.2<br>2.3<br>0.5<br>1.1<br>0.1 |

**Source:** U.S. Census Bureau, Census 2010 Summary File 1. Esri forecasts for 2015 and 2020.

©2015 Esri Page 3 of 6



Claxton (Powell) 2218 Clinton Hwy, Powell, Tennessee, 37849 Drive Time: 10 minute radius Prepared by Anderson County Chamber

Latitude: 36.04259 Longitude: -84.11099

#### Trends 2015-2020



### Population by Age



#### 2015 Household Income



#### 2015 Population by Race



2015 Percent Hispanic Origin: 2.3%



Claxton (Powell) 2218 Clinton Hwy, Powell, Tennessee, 37849 Drive Time: 15 minute radius Prepared by Anderson County Chamber

Latitude: 36.04259 Longitude: -84.11099

| Summary                                    | Cei       | nsus 2010 |                | 2015    |                |      |
|--------------------------------------------|-----------|-----------|----------------|---------|----------------|------|
| Population                                 |           | 85,600    |                | 88,433  |                |      |
| Households                                 |           | 35,161    |                | 36,293  |                |      |
| Families