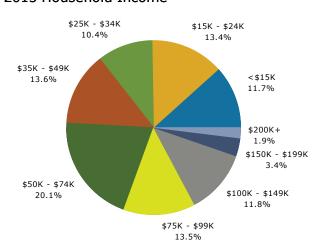

.9% 0.3% 0.8% 0.0% 0.6%         | 3,018 3,272 3,637 3,640 2,761 1,329 519 20 Number 24,118 539 107 234 10 166                | 11.8% 12.8% 14.2% 14.2% 10.8% 5.2% 2.0%  115 Percent 94.1% 2.1% 0.4% 0.9% 0.0% 0.6%  | 2,906 3,433 3,463 3,846 3,188 1,632 575 20 Number 24,577 611 124 284 14 195                                     | 11.0<br>13.0<br>13.1<br>14.6<br>12.1<br>6.2<br>2.2<br>20<br>Percce<br>93.2<br>2.3<br>0.5<br>1.1<br>0.1 |

**Source:** U.S. Census Bureau, Census 2010 Summary File 1. Esri forecasts for 2015 and 2020.

©2015 Esri Page 3 of 6



Claxton (Powell) 2218 Clinton Hwy, Powell, Tennessee, 37849 Drive Time: 10 minute radius Prepared by Anderson County Chamber

Latitude: 36.04259 Longitude: -84.11099

#### Trends 2015-2020



### Population by Age



#### 2015 Household Income



#### 2015 Population by Race



2015 Percent Hispanic Origin: 2.3%



Claxton (Powell) 2218 Clinton Hwy, Powell, Tennessee, 37849 Drive Time: 15 minute radius Prepared by Anderson County Chamber

Latitude: 36.04259 Longitude: -84.11099

| Summary                                    | Cei       | nsus 2010 |                | 2015    |                |      |
|--------------------------------------------|-----------|-----------|----------------|---------|----------------|------|
| Population                                 |           | 85,600    |                | 88,433  |                |      |
| Households                                 |           | 35,161    |                | 36,293  |                |      |
| Families                                   |           | 23,772    |