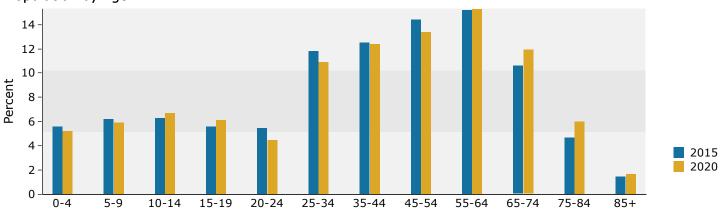

#### 2015 Household Income

| Summary                                                                                                                                                                                     | Cer                                                                                                                   | sus 2010                                                                                    |                                                                                            | 2015                                                                                 |                                                                                                                 | 202                                                                                                    |
|---------------------------------------------------------------------------------------------------------------------------------------------------------------------------------------------|-----------------------------------------------------------------------------------------------------------------------|---------------------------------------------------------------------------------------------|--------------------------------------------------------------------------------------------|--------------------------------------------------------------------------------------|-----------------------------------------------------------------------------------------------------------------|--------------------------------------------------------------------------------------------------------|
| Population                                                                                                                                                                                  |                                                                                                                       | 24,973                                                                                      |                                                                                            | 25,642                                                                               |                                                                                                                 | 26,37                                                                                                  |
| Households                                                                                                                                                                                  |                                                                                                                       | 10,046                                                                                      |                                                                                            | 10,338                                                                               |                                                                                                                 | 10,63                                                                                                  |
| Families                                                                                                                                                                                    |                                                                                                                       | 7,152                                                                                       |                                                                                            | 7,297                                                                                |                                                                                                                 | 7,47                                                                                                   |
| Average Household Size                                                                                                                                                                      |                                                                                                                       | 2.46                                                                                        |                                                                                            | 2.46                                                                                 |                                                                                                                 | 2.4                                                                                                    |
| Owner Occupied Housing Units                                                                                                                                                                |                                                                                                                       | 7,693                                                                                       |                                                                                            | 7,534                                                                                |                                                                                                                 | 7,7                                                                                                    |
| Renter Occupied Housing Units                                                                                                                                                               |                                                                                                                       | 2,353                                                                                       |                                                                                            | 2,804                                                                                |                                                                                                                 | 2,86                                                                                                   |
| Median Age                                                                                                                                                                                  |                                                                                                                       | 40.8                                                                                        |                                                                                            | 42.1                                                                                 |                                                                                                                 | 43                                                                                                     |
| Trends: 2015 - 2020 Annual Rate                                                                                                                                                             |                                                                                                                       | Area                                                                                        |                                                                                            | State                                                                                |                                                                                                                 | Nation                                                                                                 |
| Population                                                                                                                                                                                  |                                                                                                                       | 0.56%                                                                                       |                                                                                            | 0.82%                                                                                |                                                                                                                 | 0.75                                                                                                   |
| Households                                                                                                                                                                                  |                                                                                                                       | 0.58%                                                                                       |                                                                                            | 0.83%                                                                                |                                                                                                                 | 0.77                                                                                                   |
| Families                                                                                                                                                                                    |                                                                                                                       | 0.47%                                                                                       |                                                                                            | 0.74%                                                                                |                                                                                                                 | 0.69                                                                                                   |
| Owner HHs                                                                                                                                                                                   |                                                                                                                       | 0.63%                                                                                       |                                                                                            | 0.81%                                                                                |                                                                                                                 | 0.70                                                                                                   |
| Median Household Income                                                                                                                                                                     |                                                                                                                       | 2.46%                                                                                       |                                                                                            | 3.12%                                                                                |                                                                                                                 | 2.66                                                                                                   |
|                                                                                                                                                                                             |                                                                                                                       |                                                                                             | 20                                                                                         | 15                                                                                   | 20                                                                                                              | 20                                                                                                     |
| Households by Income                                                                                                                                                                        |                                                                                                                       |                                                                                             | Number                                                                                     | Percent                                                                              | Number                                                                                                          | Perce                                                                                                  |
| <\$15,000                                                                                                                                                                                   |                                                                                                                       |                                                                                             | 1,214                                                                                      | 11.7%                                                                                | 1,146                                                                                                           | 10.8                                                                                                   |
| \$15,000 - \$24,999                                                                                                                                                                         |                                                                                                                       |                                                                                             | 1,389                                                                                      | 13.4%                                                                                | 1,037                                                                                                           | 9.7                                                                                                    |
| \$25,000 - \$34,999                                                                                                                                                                         |                                                                                                                       |                                                                                             | 1,078                                                                                      | 10.4%                                                                                | 889                                                                                                             | 8.4                                                                                                    |
| \$35,000 - \$49,999                                                                                                                                                                         |                                                                                                                       |                                                                                             | 1,405                                                                                      | 13.6%                                                                                | 1,338                                                                                                           | 12.6                                                                                                   |
| \$50,000 - \$74,999                                                                                                                                                                         |                                                                                                                       |                                                                                             | 2,079                                                                                      | 20.1%                                                                                | 2,363                                                                                                           | 22.2                                                                                                   |
| \$75,000 - \$99,999                                                                                                                                                                         |                                                                                                                       |                                                                                             | 1,399                                                                                      | 13.5%                                                                                | 1,792                                                                                                           | 16.8                                                                                                   |
| \$100,000 - \$149,999                                                                                                                                                                       |                                                                                                                       |                                                                                             | 1,222                                                                                      | 11.8%                                                                                | 1,361                                                                                                           | 12.8                                                                                                   |
| \$150,000 - \$199,999                                                                                                                                                                       |                                                                                                                       |                                                                                             | 354                                                                                        | 3.4%                                                                                 | 480                                                                                                             | 4.5                                                                                                    |
| \$200,000+                                                                                                                                                                                  |                                                                                                                       |                                                                                             | 197                                                                                        | 1.9%                                                                                 | 235                                                                                                             | 2.2                                                                                                    |
| Median Household Income                                                                                                                                                                     |                                                                                                                       |                                                                                             | \$50,641                                                                                   |                                                                                      | \$57,189                                                                                                        |                                                                                                        |
| Average Household Income                                                                                                                                                                    |                                                                                                                       |                                                                                             | \$63,041                                                                                   |                                                                                      | \$71,441                                                                                                        |                                                                                                        |
| Per Capita Income                                                                                                                                                                           |                                                                                                                       |                                                                                             | \$25,342                                                                                   |                                                                                      | \$28,719                                                                                                        |                                                                                                        |
|                                                                                                                                                                                             | Census 20                                                                                                             | 10                                                                                          |                                                                                            | 15                                                                                   |                                                                                                                 | 20                                                                                                     |
| Population by Age                                                                                                                                                                           | Number                                                                                                                | Percent                                                                                     | Number                                                                                     | Percent                                                                              | Number                                                                                                          | Perce                                                                                                  |
| 0 - 4                                                                                                                                                                                       | 1,409                                                                                                                 | 5.6%                                                                                        | 1,366                                                                                      | 5.3%                                                                                 | 1,335                                                                                                           | 5.1                                                                                                    |
| 5 - 9                                                                                                                                                                                       | 1,596                                                                                                                 | 6.4%                                                                                        | 1,471                                                                                      | 5.7%                                                                                 | 1,438                                                                                                           | 5.5                                                                                                    |
| 10 - 14                                                                                                                                                                                     | 1,594                                                                                                                 | 6.4%                                                                                        | 1,638                                                                                      | 6.4%                                                                                 | 1,621                                                                                                           | 6.1                                                                                                    |
| 15 - 19                                                                                                                                                                                     | 1,678                                                                                                                 | 6.7%                                                                                        | 1,511                                                                                      | 5.9%                                                                                 | 1,665                                                                                                           | 6.3                                                                                                    |
|                                                                                                                                                                                             |                                                                                                                       |                                                                                             |                                                                                            |                                                                                      |                                                                                                                 |                                                                                                        |
| 20 - 24                                                                                                                                                                                     | 1,404                                                                                                                 | 5.6%                                                                                        | 1,482                                                                                      | 5.8%                                                                                 | 1,269                                                                                                           | 4.8                                                                                                    |
|                                                                                                                                                                                             | 1,404<br>2,947                                                                                                        | 5.6%<br>11.8%                                                                               | 1,482<br>3,018                                                                             | 5.8%<br>11.8%                                                                        | 1,269<br>2,906                                                                                                  |                                                                                                        |
| 20 - 24<br>25 - 34<br>35 - 44                                                                                                                                                               | 2,947                                                                                                                 | 5.6%<br>11.8%<br>13.1%                                                                      | 3,018                                                                                      | 5.8%<br>11.8%<br>12.8%                                                               | 2,906                                                                                                           | 11.0                                                                                                   |
| 25 - 34<br>35 - 44                                                                                                                                                                          | 2,947<br>3,263                                                                                                        | 11.8%<br>13.1%                                                                              | 3,018<br>3,272                                                                             | 11.8%<br>12.8%                                                                       | 2,906<br>3,433                                                                                                  | 11.0<br>13.0                                                                                           |
| 25 - 34<br>35 - 44<br>45 - 54                                                                                                                                                               | 2,947<br>3,263<br>3,759                                                                                               | 11.8%<br>13.1%<br>15.1%                                                                     | 3,018<br>3,272<br>3,637                                                                    | 11.8%<br>12.8%<br>14.2%                                                              | 2,906<br>3,433<br>3,463                                                                                         | 11.0<br>13.0<br>13.1                                                                                   |
| 25 - 34<br>35 - 44<br>45 - 54<br>55 - 64                                                                                                                                                    | 2,947<br>3,263<br>3,759<br>3,409                                                                                      | 11.8%<br>13.1%<br>15.1%<br>13.7%                                                            | 3,018<br>3,272<br>3,637<br>3,640                                                           | 11.8%<br>12.8%<br>14.2%<br>14.2%                                                     | 2,906<br>3,433<br>3,463<br>3,846                                                                                | 11.0<br>13.0<br>13.1<br>14.6                                                                           |
| 25 - 34<br>35 - 44<br>45 - 54<br>55 - 64<br>65 - 74                                                                                                                                         | 2,947<br>3,263<br>3,759<br>3,409<br>2,200                                                                             | 11.8%<br>13.1%<br>15.1%<br>13.7%<br>8.8%                                                    | 3,018<br>3,272<br>3,637<br>3,640<br>2,761                                                  | 11.8%<br>12.8%<br>14.2%<br>14.2%<br>10.8%                                            | 2,906<br>3,433<br>3,463<br>3,846<br>3,188                                                                       | 11.0<br>13.0<br>13.1<br>14.6<br>12.1                                                                   |
| 25 - 34<br>35 - 44<br>45 - 54<br>55 - 64<br>65 - 74<br>75 - 84                                                                                                                              | 2,947<br>3,263<br>3,759<br>3,409<br>2,200<br>1,267                                                                    | 11.8%<br>13.1%<br>15.1%<br>13.7%<br>8.8%<br>5.1%                                            | 3,018<br>3,272<br>3,637<br>3,640<br>2,761<br>1,329                                         | 11.8%<br>12.8%<br>14.2%<br>14.2%<br>10.8%<br>5.2%                                    | 2,906<br>3,433<br>3,463<br>3,846<br>3,188<br>1,632                                                              | 11.0<br>13.0<br>13.1<br>14.6<br>12.1<br>6.2                                                            |
| 25 - 34<br>35 - 44<br>45 - 54<br>55 - 64<br>65 - 74                                                                                                                                         | 2,947<br>3,263<br>3,759<br>3,409<br>2,200<br>1,267<br>445                                                             | 11.8%<br>13.1%<br>15.1%<br>13.7%<br>8.8%<br>5.1%<br>1.8%                                    | 3,018<br>3,272<br>3,637<br>3,640<br>2,761<br>1,329<br>519                                  | 11.8%<br>12.8%<br>14.2%<br>14.2%<br>10.8%<br>5.2%<br>2.0%                            | 2,906<br>3,433<br>3,463<br>3,846<br>3,188<br>1,632<br>575                                                       | 11.0<br>13.0<br>13.1<br>14.6<br>12.1<br>6.2<br>2.2                                                     |
| 25 - 34<br>35 - 44<br>45 - 54<br>55 - 64<br>65 - 74<br>75 - 84<br>85+                                                                                                                       | 2,947<br>3,263<br>3,759<br>3,409<br>2,200<br>1,267<br>445<br>Census 20                                                | 11.8%<br>13.1%<br>15.1%<br>13.7%<br>8.8%<br>5.1%<br>1.8%                                    | 3,018<br>3,272<br>3,637<br>3,640<br>2,761<br>1,329<br>519                                  | 11.8%<br>12.8%<br>14.2%<br>14.2%<br>10.8%<br>5.2%<br>2.0%                            | 2,906<br>3,433<br>3,463<br>3,846<br>3,188<br>1,632<br>575                                                       | 11.0<br>13.0<br>13.1<br>14.6<br>12.1<br>6.2<br>2.2                                                     |
| 25 - 34<br>35 - 44<br>45 - 54<br>55 - 64<br>65 - 74<br>75 - 84<br>85+<br>Race and Ethnicity                                                                                                 | 2,947<br>3,263<br>3,759<br>3,409<br>2,200<br>1,267<br>445<br><b>Census 20</b><br>Number                               | 11.8%<br>13.1%<br>15.1%<br>13.7%<br>8.8%<br>5.1%<br>1.8%                                    | 3,018<br>3,272<br>3,637<br>3,640<br>2,761<br>1,329<br>519<br>20<br>Number                  | 11.8%<br>12.8%<br>14.2%<br>14.2%<br>10.8%<br>5.2%<br>2.0%<br>Percent                 | 2,906<br>3,433<br>3,463<br>3,846<br>3,188<br>1,632<br>575<br><b>20</b><br>Number                                | Perce                                                                                                  |
| 25 - 34<br>35 - 44<br>45 - 54<br>55 - 64<br>65 - 74<br>75 - 84<br>85+<br>Race and Ethnicity<br>White Alone                                                                                  | 2,947<br>3,263<br>3,759<br>3,409<br>2,200<br>1,267<br>445<br><b>Census 20</b><br>Number<br>23,695                     | 11.8%<br>13.1%<br>15.1%<br>13.7%<br>8.8%<br>5.1%<br>1.8%<br>100<br>Percent<br>94.9%         | 3,018<br>3,272<br>3,637<br>3,640<br>2,761<br>1,329<br>519<br>20<br>Number<br>24,118        | 11.8%<br>12.8%<br>14.2%<br>14.2%<br>10.8%<br>5.2%<br>2.0%<br>115<br>Percent<br>94.1% | 2,906<br>3,433<br>3,463<br>3,846<br>3,188<br>1,632<br>575<br>20<br>Number<br>24,577                             | 11.0<br>13.0<br>13.1<br>14.6<br>12.1<br>6.2<br>2.2<br><b>220</b><br>Perce<br>93.2                      |
| 25 - 34<br>35 - 44<br>45 - 54<br>55 - 64<br>65 - 74<br>75 - 84<br>85+<br>Race and Ethnicity<br>White Alone<br>Black Alone                                                                   | 2,947<br>3,263<br>3,759<br>3,409<br>2,200<br>1,267<br>445<br><b>Census 20</b><br>Number<br>23,695<br>465              | 11.8%<br>13.1%<br>15.1%<br>13.7%<br>8.8%<br>5.1%<br>1.8%<br>100<br>Percent<br>94.9%<br>1.9% | 3,018<br>3,272<br>3,637<br>3,640<br>2,761<br>1,329<br>519<br>20<br>Number<br>24,118<br>539 | 11.8%<br>12.8%<br>14.2%<br>10.8%<br>5.2%<br>2.0%<br>2.15<br>Percent<br>94.1%<br>2.1% | 2,906<br>3,433<br>3,463<br>3,846<br>3,188<br>1,632<br>575<br>20<br>Number<br>24,577<br>611                      | 11.0<br>13.0<br>13.1<br>14.6<br>12.1<br>6.2<br>2.2<br>20<br>Perce<br>93.2<br>2.3                       |
| 25 - 34<br>35 - 44<br>45 - 54<br>55 - 64<br>65 - 74<br>75 - 84<br>85+<br>Race and Ethnicity<br>White Alone<br>Black Alone<br>American Indian Alone                                          | 2,947<br>3,263<br>3,759<br>3,409<br>2,200<br>1,267<br>445<br><b>Census 20</b><br>Number<br>23,695<br>465<br>87        | 11.8% 13.1% 15.1% 13.7% 8.8% 5.1% 1.8%  1.8%  Percent 94.9% 1.9% 0.3%                       | 3,018 3,272 3,637 3,640 2,761 1,329 519 20 Number 24,118 539 107                           | 11.8% 12.8% 14.2% 14.2% 10.8% 5.2% 2.0%  215  Percent 94.1% 2.1% 0.4%                | 2,906<br>3,433<br>3,463<br>3,846<br>3,188<br>1,632<br>575<br>20<br>Number<br>24,577<br>611<br>124               | 11.0<br>13.0<br>13.1<br>14.6<br>12.1<br>6.2<br>2.2<br><b>20</b><br>Perce<br>93.2<br>2.3<br>0.5         |
| 25 - 34<br>35 - 44<br>45 - 54<br>55 - 64<br>65 - 74<br>75 - 84<br>85+<br>Race and Ethnicity<br>White Alone<br>Black Alone<br>American Indian Alone<br>Asian Alone                           | 2,947<br>3,263<br>3,759<br>3,409<br>2,200<br>1,267<br>445<br><b>Census 20</b><br>Number<br>23,695<br>465<br>87        | 11.8% 13.1% 15.1% 13.7% 8.8% 5.1% 1.8%  100  Percent 94.9% 1.9% 0.3% 0.8%                   | 3,018 3,272 3,637 3,640 2,761 1,329 519 20 Number 24,118 539 107 234                       | 11.8% 12.8% 14.2% 14.2% 10.8% 5.2% 2.0%  2.1% 0.4% 0.9%                              | 2,906<br>3,433<br>3,463<br>3,846<br>3,188<br>1,632<br>575<br><b>20</b><br>Number<br>24,577<br>611<br>124<br>284 | 11.0<br>13.0<br>13.1<br>14.6<br>12.1<br>6.2<br>2.2<br><b>20</b><br>Perce<br>93.2<br>2.3<br>0.5         |
| 25 - 34<br>35 - 44<br>45 - 54<br>55 - 64<br>65 - 74<br>75 - 84<br>85+<br>Race and Ethnicity<br>White Alone<br>Black Alone<br>American Indian Alone<br>Asian Alone<br>Pacific Islander Alone | 2,947<br>3,263<br>3,759<br>3,409<br>2,200<br>1,267<br>445<br><b>Census 20</b><br>Number<br>23,695<br>465<br>87<br>193 | 11.8% 13.1% 15.1% 13.7% 8.8% 5.1% 1.8%  100  Percent 94.9% 1.9% 0.3% 0.8% 0.0%              | 3,018 3,272 3,637 3,640 2,761 1,329 519 20 Number 24,118 539 107 234 10                    | 11.8% 12.8% 14.2% 14.2% 10.8% 5.2% 2.0%  115  Percent 94.1% 2.1% 0.4% 0.9% 0.0%      | 2,906 3,433 3,463 3,846 3,188 1,632 575 20 Number 24,577 611 124 284 14                                         | 11.0<br>13.0<br>13.1<br>14.6<br>12.1<br>6.2<br>2.2<br>20<br>Perce<br>93.2<br>2.3<br>0.5<br>1.1         |
| 25 - 34<br>35 - 44<br>45 - 54<br>55 - 64<br>65 - 74<br>75 - 84<br>85+<br>Race and Ethnicity<br>White Alone<br>Black Alone<br>American Indian Alone<br>Asian Alone                           | 2,947<br>3,263<br>3,759<br>3,409<br>2,200<br>1,267<br>445<br><b>Census 20</b><br>Number<br>23,695<br>465<br>87        | 11.8% 13.1% 15.1% 13.7% 8.8% 5.1% 1.8%  100  Percent 94.9% 1.9% 0.3% 0.8%                   | 3,018 3,272 3,637 3,640 2,761 1,329 519 20 Number 24,118 539 107 234                       | 11.8% 12.8% 14.2% 14.2% 10.8% 5.2% 2.0%  2.1% 0.4% 0.9%                              | 2,906<br>3,433<br>3,463<br>3,846<br>3,188<br>1,632<br>575<br><b>20</b><br>Number<br>24,577<br>611<br>124<br>284 | 11.0<br>13.0<br>13.1<br>14.6<br>12.1<br>6.2<br>2.2<br>20<br>Perce<br>93.2<br>2.3<br>0.5                |
| 25 - 34 35 - 44 45 - 54 55 - 64 65 - 74 75 - 84 85+  Race and Ethnicity White Alone Black Alone American Indian Alone Asian Alone Pacific Islander Alone Some Other Race Alone              | 2,947 3,263 3,759 3,409 2,200 1,267 445 Census 20 Number 23,695 465 87 193 7 139                                      | 11.8% 13.1% 15.1% 13.7% 8.8% 5.1% 1.8%  100  Percent 94.9% 1.9% 0.3% 0.8% 0.0% 0.6%         | 3,018 3,272 3,637 3,640 2,761 1,329 519 20 Number 24,118 539 107 234 10 166                | 11.8% 12.8% 14.2% 14.2% 10.8% 5.2% 2.0%  115 Percent 94.1% 2.1% 0.4% 0.9% 0.0% 0.6%  | 2,906 3,433 3,463 3,846 3,188 1,632 575 20 Number 24,577 611 124 284 14 195                                     | 11.0<br>13.0<br>13.1<br>14.6<br>12.1<br>6.2<br>2.2<br>20<br>Percce<br>93.2<br>2.3<br>0.5<br>1.1<br>0.1 |