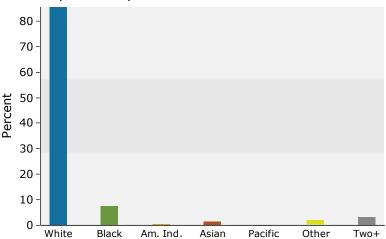

Longitude: -84.34425

| Summary                                                                                                                                | Cer                                                                    | sus 2010                                    |                                                             | 2015                                                     |                                                      | 202                                       |
|----------------------------------------------------------------------------------------------------------------------------------------|------------------------------------------------------------------------|---------------------------------------------|-------------------------------------------------------------|----------------------------------------------------------|------------------------------------------------------|-------------------------------------------|
| Population                                                                                                                             |                                                                        | 26,296                                      |                                                             | 26,084                                                   |                                                      | 26,09                                     |
| Households                                                                                                                             |                                                                        | 11,370                                      |                                                             | 11,277                                                   |                                                      | 11,28                                     |
| Families                                                                                                                               |                                                                        | 7,123                                       |                                                             | 6,987                                                    |                                                      | 6,94                                      |
| Average Household Size                                                                                                                 |                                                                        | 2.29                                        |                                                             | 2.29                                                     |                                                      | 2.2                                       |
| Owner Occupied Housing Units                                                                                                           |                                                                        | 7,417                                       |                                                             | 6,907                                                    |                                                      | 6,88                                      |
| Renter Occupied Housing Units                                                                                                          |                                                                        | 3,953                                       |                                                             | 4,370                                                    |                                                      | 4,39                                      |
| Median Age                                                                                                                             |                                                                        | 41.3                                        |                                                             | 42.2                                                     |                                                      | 43                                        |
| Trends: 2015 - 2020 Annual Rate                                                                                                        |                                                                        | Area                                        |                                                             | State                                                    |                                                      | Nation                                    |
| Population                                                                                                                             |                                                                        | 0.01%                                       |                                                             | 0.82%                                                    |                                                      | 0.75                                      |
| Households                                                                                                                             |                                                                        | 0.01%                                       |                                                             | 0.83%                                                    |                                                      | 0.77                                      |
| Families                                                                                                                               |                                                                        | -0.13%                                      |                                                             | 0.74%                                                    |                                                      | 0.69                                      |
| Owner HHs                                                                                                                              |                                                                        | -0.05%                                      |                                                             | 0.81%                                                    |                                                      | 0.70                                      |
| Median Household Income                                                                                                                |                                                                        | 3.65%                                       |                                                             | 3.12%                                                    |                                                      | 2.66                                      |
|                                                                                                                                        |                                                                        |                                             | 20                                                          | 15                                                       | 20                                                   | 20                                        |
| Households by Income                                                                                                                   |                                                                        |                                             | Number                                                      | Percent                                                  | Number                                               | Perce                                     |
| <\$15,000                                                                                                                              |                                                                        |                                             | 2,031                                                       | 18.0%                                                    | 1,904                                                | 16.9                                      |
| \$15,000 - \$24,999                                                                                                                    |                                                                        |                                             | 1,670                                                       | 14.8%                                                    | 1,240                                                | 11.0                                      |
| \$25,000 - \$34,999                                                                                                                    |                                                                        |                                             | 1,290                                                       | 11.4%                                                    | 1,088                                                | 9.6                                       |
| \$35,000 - \$49,999                                                                                                                    |                                                                        |                                             | 1,661                                                       | 14.7%                                                    | 1,615                                                | 14.3                                      |
| \$50,000 - \$74,999                                                                                                                    |                                                                        |                                             | 2,039                                                       | 18.1%                                                    | 2,392                                                | 21.2                                      |
| \$75,000 - \$99,999                                                                                                                    |                                                                        |                                             | 1,090                                                       | 9.7%                                                     | 1,475                                                | 13.1                                      |
| \$100,000 - \$149,999                                                                                                                  |                                                                        |                                             | 1,068                                                       | 9.5%                                                     | 1,074                                                | 9.5                                       |
| \$150,000 - \$199,999                                                                                                                  |                                                                        |                                             | 307                                                         | 2.7%                                                     | 354                                                  | 3.1                                       |
| \$200,000+                                                                                                                             |                                                                        |                                             | 121                                                         | 1.1%                                                     | 138                                                  | 1.2                                       |
| Median Household Income                                                                                                                |                                                                        |                                             | \$39,714                                                    |                                                          | \$47,502                                             |                                           |
| Average Household Income                                                                                                               |                                                                        |                                             | \$53,134                                                    |                                                          | \$59,904                                             |                                           |
| Per Capita Income                                                                                                                      |                                                                        |                                             | \$22,680                                                    |                                                          | \$25,563                                             |                                           |
|                                                                                                                                        | Census 20                                                              | 10                                          |                                                             | 15                                                       |                                                      | 20                                        |
| Population by Age                                                                                                                      | Number                                                                 | Percent                                     | Number                                                      | Percent                                                  | Number                                               | Perce                                     |
| 0 - 4                                                                                                                                  | 1,556                                                                  | 5.9%                                        | 1,454                                                       | 5.6%                                                     | 1,408                                                | 5.4                                       |
| 5 - 9                                                                                                                                  | 1,713                                                                  | 6.5%                                        | 1,510                                                       | 5.8%                                                     | 1,448                                                | 5.5                                       |
| 10 - 14                                                                                                                                | 1,636                                                                  | 6.2%                                        | 1,658                                                       | 6.4%                                                     | 1,554                                                | 6.0                                       |
| 15 - 19                                                                                                                                | 1,642                                                                  | 6.2%                                        | 1,480                                                       | 5.7%                                                     | 1,595                                                | 6.1                                       |
| 20 - 24                                                                                                                                | 1,419                                                                  | 5.4%                                        | 1,583                                                       | 6.1%                                                     | 1,402                                                | 5.4                                       |
| 25 - 34                                                                                                                                | 3,117                                                                  | 11.9%                                       | 3,099                                                       | 11.9%                                                    | 3,086                                                | 11.8                                      |
| 35 - 44                                                                                                                                | 3,278                                                                  | 12.5%                                       | 3,175                                                       | 12.2%                                                    | 3,099                                                | 11.9                                      |
| 45 - 54                                                                                                                                | 3,914                                                                  | 14.9%                                       | 3,512                                                       | 13.5%                                                    | 3,299                                                | 12.6                                      |
| 55 - 64                                                                                                                                | 3,522                                                                  | 13.4%                                       | 3,807                                                       | 14.6%                                                    | 3,774                                                | 14.5                                      |
| 65 - 74                                                                                                                                | 2,152                                                                  | 8.2%                                        | 2,611                                                       | 10.0%                                                    | 3,108                                                | 11.9                                      |
|                                                                                                                                        |                                                                        |                                             |                                                             |                                                          | 1,546                                                | 5.9                                       |
|                                                                                                                                        | 1.519                                                                  | 5.8%                                        | 1.363                                                       | 5.2%                                                     | -,                                                   |                                           |
| 75 - 84                                                                                                                                | 1,519<br>827                                                           | 5.8%<br>3.1%                                | 1,363<br>833                                                | 5.2%<br>3.2%                                             | 776                                                  | 3.0                                       |
|                                                                                                                                        | 1,519<br>827<br><b>Census 20</b>                                       | 3.1%                                        | 833                                                         | 3.2%<br>9 <b>15</b>                                      | 776<br><b>20</b>                                     | 3.0<br><b>20</b>                          |
| 75 - 84<br>85+                                                                                                                         | 827                                                                    | 3.1%                                        | 833                                                         | 3.2%                                                     |                                                      |                                           |
| 75 - 84<br>85+<br>Race and Ethnicity                                                                                                   | 827<br><b>Census 20</b><br>Number                                      | 3.1%<br>1 <b>10</b><br>Percent              | 833<br><b>20</b><br>Number                                  | 3.2%<br>9 <b>15</b><br>Percent                           | <b>20</b><br>Number                                  | <b>20</b><br>Perce                        |
| 75 - 84<br>85+<br>Race and Ethnicity<br>White Alone                                                                                    | 827<br><b>Census 20</b><br>Number<br>22,904                            | 3.1%<br><b>10</b><br>Percent<br>87.1%       | 833<br><b>20</b><br>Number<br>22,289                        | 3.2%<br>9 <b>15</b><br>Percent<br>85.5%                  | Number<br>21,878                                     | Perce<br>83.8                             |
| 75 - 84<br>85+<br>Race and Ethnicity<br>White Alone<br>Black Alone                                                                     | 827<br><b>Census 20</b><br>Number<br>22,904<br>1,724                   | 3.1%<br>Percent<br>87.1%<br>6.6%            | 833<br><b>20</b><br>Number<br>22,289<br>1,939               | 3.2%<br>Percent<br>85.5%<br>7.4%                         | Number<br>21,878<br>2,126                            | Perce<br>83.8<br>8.1                      |
| 75 - 84<br>85+<br>Race and Ethnicity<br>White Alone<br>Black Alone<br>American Indian Alone                                            | 827<br><b>Census 20</b><br>Number<br>22,904<br>1,724<br>90             | 3.1% Percent 87.1% 6.6% 0.3%                | 833<br><b>20</b><br>Number<br>22,289<br>1,939<br>110        | 3.2%<br>Percent<br>85.5%<br>7.4%<br>0.4%                 | Number<br>21,878<br>2,126<br>128                     | Perce<br>83.8<br>8.1<br>0.5               |
| 75 - 84<br>85+<br>Race and Ethnicity  White Alone Black Alone American Indian Alone Asian Alone                                        | 827<br><b>Census 20</b><br>Number<br>22,904<br>1,724<br>90<br>307      | 3.1% Percent 87.1% 6.6% 0.3% 1.2%           | 833<br>Number<br>22,289<br>1,939<br>110<br>360              | 3.2%<br>Percent<br>85.5%<br>7.4%<br>0.4%<br>1.4%         | Number<br>21,878<br>2,126<br>128<br>421              | Perce<br>83.8<br>8.1<br>0.5               |
| 75 - 84 85+  Race and Ethnicity White Alone Black Alone American Indian Alone Asian Alone Pacific Islander Alone                       | 827<br><b>Census 20</b><br>Number<br>22,904<br>1,724<br>90<br>307<br>9 | 3.1% Percent 87.1% 6.6% 0.3% 1.2% 0.0%      | 833<br>Number<br>22,289<br>1,939<br>110<br>360<br>17        | 3.2%<br>Percent<br>85.5%<br>7.4%<br>0.4%<br>1.4%<br>0.1% | Number<br>21,878<br>2,126<br>128<br>421<br>25        | Perce<br>83.8<br>8.1<br>0.5<br>1.6        |
| 75 - 84<br>85+<br>Race and Ethnicity  White Alone Black Alone American Indian Alone Asian Alone                                        | 827<br><b>Census 20</b><br>Number<br>22,904<br>1,724<br>90<br>307      | 3.1% Percent 87.1% 6.6% 0.3% 1.2%           | 833<br>Number<br>22,289<br>1,939<br>110<br>360              | 3.2%<br>Percent<br>85.5%<br>7.4%<br>0.4%<br>1.4%         | Number<br>21,878<br>2,126<br>128<br>421              | Perce 83.8 8.1 0.5 1.6                    |
| 75 - 84 85+  Race and Ethnicity White Alone Black Alone American Indian Alone Asian Alone Pacific Islander Alone Some Other Race Alone | 827  Census 20  Number 22,904 1,724 90 307 9 497                       | 3.1% Percent 87.1% 6.6% 0.3% 1.2% 0.0% 1.9% | 833<br>Number<br>22,289<br>1,939<br>110<br>360<br>17<br>539 | 3.2% Percent 85.5% 7.4% 0.4% 1.4% 0.1% 2.1%              | Number<br>21,878<br>2,126<br>128<br>421<br>25<br>581 | Perce<br>83.8<br>8.1<br>0.5<br>1.6<br>0.1 |

#### 2015 Population by Race

2015 Percent Hispanic Origin: 4.3%