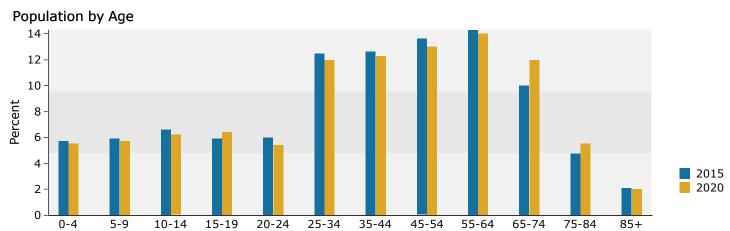

### Population by Age

| Summary                                                                                                                   | Cen                                                     | sus 2010                                    |                                                              | 2015                                                     |                                         | 202                                       |
|---------------------------------------------------------------------------------------------------------------------------|---------------------------------------------------------|---------------------------------------------|--------------------------------------------------------------|----------------------------------------------------------|-----------------------------------------|-------------------------------------------|
| Population                                                                                                                |                                                         | 10,392                                      |                                                              | 10,308                                                   |                                         | 10,34                                     |
| Households                                                                                                                |                                                         | 4,259                                       |                                                              | 4,219                                                    |                                         | 4,22                                      |
| Families                                                                                                                  |                                                         | 2,849                                       |                                                              | 2,800                                                    |                                         | 2,79                                      |
| Average Household Size                                                                                                    |                                                         | 2.43                                        |                                                              | 2.43                                                     |                                         | 2.4                                       |
| Owner Occupied Housing Units                                                                                              |                                                         | 2,914                                       |                                                              | 2,733                                                    |                                         | 2,73                                      |
| Renter Occupied Housing Units                                                                                             |                                                         | 1,345                                       |                                                              | 1,486                                                    |                                         | 1,48                                      |
| Median Age                                                                                                                |                                                         | 40.0                                        |                                                              | 41.2                                                     |                                         | 42                                        |
| Trends: 2015 - 2020 Annual Rate                                                                                           |                                                         | Area                                        |                                                              | State                                                    |                                         | Nation                                    |
| Population                                                                                                                |                                                         | 0.06%                                       |                                                              | 0.82%                                                    |                                         | 0.75                                      |
| Households                                                                                                                |                                                         | 0.03%                                       |                                                              | 0.83%                                                    |                                         | 0.77                                      |
| Families                                                                                                                  |                                                         | -0.06%                                      |                                                              | 0.74%                                                    |                                         | 0.69                                      |
| Owner HHs                                                                                                                 |                                                         | 0.03%                                       |                                                              | 0.81%                                                    |                                         | 0.70                                      |
| Median Household Income                                                                                                   |                                                         | 3.51%                                       |                                                              | 3.12%                                                    |                                         | 2.66                                      |
|                                                                                                                           |                                                         |                                             | 20                                                           | 15                                                       | 20                                      | 20                                        |
| Households by Income                                                                                                      |                                                         |                                             | Number                                                       | Percent                                                  | Number                                  | Perce                                     |
| <\$15,000                                                                                                                 |                                                         |                                             | 830                                                          | 19.7%                                                    | 777                                     | 18.4                                      |
| \$15,000 - \$24,999                                                                                                       |                                                         |                                             | 636                                                          | 15.1%                                                    | 470                                     | 11.1                                      |
| \$25,000 - \$34,999                                                                                                       |                                                         |                                             | 473                                                          | 11.2%                                                    | 396                                     | 9.4                                       |
| \$35,000 - \$49,999                                                                                                       |                                                         |                                             | 645                                                          | 15.3%                                                    | 630                                     | 14.9                                      |
| \$50,000 - \$74,999                                                                                                       |                                                         |                                             | 793                                                          | 18.8%                                                    | 951                                     | 22.5                                      |
| \$75,000 - \$99,999                                                                                                       |                                                         |                                             | 425                                                          | 10.1%                                                    | 604                                     | 14.3                                      |
| \$100,000 - \$149,999                                                                                                     |                                                         |                                             | 353                                                          | 8.4%                                                     | 317                                     | 7.5                                       |
| \$150,000 - \$199,999                                                                                                     |                                                         |                                             | 53                                                           | 1.3%                                                     | 66                                      | 1.6                                       |
| \$200,000+                                                                                                                |                                                         |                                             | 12                                                           | 0.3%                                                     | 15                                      | 0.4                                       |
| Median Household Income                                                                                                   |                                                         |                                             | \$38,053                                                     |                                                          | \$45,221                                |                                           |
| Average Household Income                                                                                                  |                                                         |                                             | \$47,826                                                     |                                                          | \$54,343                                |                                           |
| Per Capita Income                                                                                                         |                                                         |                                             | \$19,646                                                     |                                                          | \$22,297                                |                                           |
|                                                                                                                           | Census 20                                               | 10                                          | 20                                                           | 15                                                       | 20                                      | 20                                        |
| Population by Age                                                                                                         | Number                                                  | Percent                                     | Number                                                       | Percent                                                  | Number                                  | Perce                                     |
| 0 - 4                                                                                                                     | 626                                                     | 6.0%                                        | 587                                                          | 5.7%                                                     | 569                                     | 5.5                                       |
| 5 - 9                                                                                                                     | 707                                                     | 6.8%                                        | 611                                                          | 5.9%                                                     | 590                                     | 5.7                                       |
| 10 - 14                                                                                                                   | 679                                                     | 6.5%                                        | 681                                                          | 6.6%                                                     | 637                                     | 6.2                                       |
| 15 - 19                                                                                                                   | 654                                                     | 6.3%                                        | 603                                                          | 5.9%                                                     | 660                                     | 6.4                                       |
| 20 - 24                                                                                                                   | 589                                                     | 5.7%                                        | 615                                                          | 6.0%                                                     | 558                                     | 5.4                                       |
| 25 - 34                                                                                                                   | 1,247                                                   | 12.0%                                       | 1,287                                                        | 12.5%                                                    | 1,243                                   | 12.0                                      |
| 35 - 44                                                                                                                   | 1,365                                                   | 13.1%                                       | 1,299                                                        | 12.6%                                                    | 1,268                                   | 12.3                                      |
| 45 - 54                                                                                                                   | 1,527                                                   | 14.7%                                       | 1,406                                                        | 13.6%                                                    | 1,349                                   | 13.0                                      |
| 55 - 64                                                                                                                   | 1,420                                                   | 13.7%                                       | 1,476                                                        | 14.3%                                                    | 1,451                                   | 14.0                                      |
| 65 - 74                                                                                                                   | 845                                                     | 8.1%                                        | 1,032                                                        | 10.0%                                                    | 1,238                                   | 12.0                                      |
|                                                                                                                           | 527                                                     | 5.1%                                        | 491                                                          | 4.8%                                                     | 570                                     | 5.5                                       |
| 75 - 84                                                                                                                   | 327                                                     | J.1 /0                                      |                                                              |                                                          | 206                                     | 2.0                                       |
| 75 - 84<br>85+                                                                                                            | 207                                                     | 2.0%                                        | 218                                                          | 2.1%                                                     | 200                                     |                                           |
|                                                                                                                           |                                                         | 2.0%                                        | 218                                                          | 2.1%<br>1 <b>5</b>                                       |                                         | 20                                        |
| 85+                                                                                                                       | 207                                                     | 2.0%                                        | 218                                                          |                                                          |                                         | 20                                        |
| 85+                                                                                                                       | 207<br><b>Census 20</b>                                 | 2.0%                                        | 218<br><b>20</b>                                             | 15                                                       | 20                                      | 20<br>Perce                               |
| 85+ Race and Ethnicity                                                                                                    | 207<br><b>Census 20</b><br>Number                       | 2.0%<br><b>110</b><br>Percent               | 218<br><b>20</b><br>Number                                   | 15<br>Percent                                            | <b>20</b><br>Number                     |                                           |
| 85+  Race and Ethnicity  White Alone                                                                                      | 207<br><b>Census 20</b><br>Number<br>9,391              | 2.0%<br>910<br>Percent<br>90.4%             | 218<br><b>20</b><br>Number<br>9,200                          | Percent<br>89.3%                                         | Number<br>9,110                         | Perce<br>88.1                             |
| 85+  Race and Ethnicity  White Alone Black Alone                                                                          | 207<br><b>Census 20</b><br>Number<br>9,391<br>490       | 2.0%<br>Percent<br>90.4%<br>4.7%            | 218<br><b>20</b><br>Number<br>9,200<br>544                   | Percent<br>89.3%<br>5.3%                                 | Number<br>9,110<br>593                  | Perce<br>88.1<br>5.7<br>0.5               |
| Race and Ethnicity White Alone Black Alone American Indian Alone                                                          | 207<br><b>Census 20</b><br>Number<br>9,391<br>490<br>35 | 2.0%<br>Percent<br>90.4%<br>4.7%<br>0.3%    | 218<br><b>20</b><br>Number<br>9,200<br>544<br>42             | Percent<br>89.3%<br>5.3%<br>0.4%                         | Number<br>9,110<br>593<br>49            | Perce<br>88.1<br>5.7                      |
| Race and Ethnicity White Alone Black Alone American Indian Alone Asian Alone                                              | 207  Census 20  Number 9,391 490 35 52                  | 2.0% Percent 90.4% 4.7% 0.3% 0.5%           | 218<br>20<br>Number<br>9,200<br>544<br>42<br>61              | Percent<br>89.3%<br>5.3%<br>0.4%<br>0.6%                 | Number<br>9,110<br>593<br>49<br>73      | Perce<br>88.1<br>5.7<br>0.5               |
| Race and Ethnicity White Alone Black Alone American Indian Alone Asian Alone Pacific Islander Alone                       | 207  Census 20  Number 9,391 490 35 52 3                | 2.0% Percent 90.4% 4.7% 0.3% 0.5% 0.0%      | 218<br>20<br>Number<br>9,200<br>544<br>42<br>61<br>4         | Percent<br>89.3%<br>5.3%<br>0.4%<br>0.6%<br>0.0%         | Number<br>9,110<br>593<br>49<br>73<br>7 | Perce<br>88.1<br>5.7<br>0.5<br>0.7        |
| Race and Ethnicity White Alone Black Alone American Indian Alone Asian Alone Pacific Islander Alone Some Other Race Alone | 207  Census 20  Number 9,391 490 35 52 3 129            | 2.0% Percent 90.4% 4.7% 0.3% 0.5% 0.0% 1.2% | 218<br>200<br>Number<br>9,200<br>544<br>42<br>61<br>4<br>138 | Percent<br>89.3%<br>5.3%<br>0.4%<br>0.6%<br>0.0%<br>1.3% | Number<br>9,110<br>593<br>49<br>73<br>7 | Perce<br>88.1<br>5.7<br>0.5<br>0.7<br>0.1 |