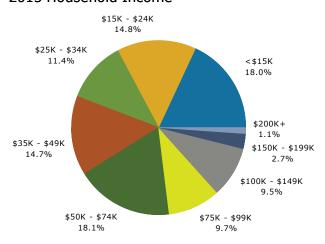

Longitude: -84.34425

| Summary                                                                                                                                | Cer                                                                    | sus 2010                                    |                                                             | 2015                                                     |                                                      | 202                                       |
|----------------------------------------------------------------------------------------------------------------------------------------|------------------------------------------------------------------------|---------------------------------------------|-------------------------------------------------------------|----------------------------------------------------------|------------------------------------------------------|-------------------------------------------|
| Population                                                                                                                             |                                                                        | 26,296                                      |                                                             | 26,084                                                   |                                                      | 26,09                                     |
| Households                                                                                                                             |                                                                        | 11,370                                      |                                                             | 11,277                                                   |                                                      | 11,28                                     |
| Families                                                                                                                               |                                                                        | 7,123                                       |                                                             | 6,987                                                    |                                                      | 6,94                                      |
| Average Household Size                                                                                                                 |                                                                        | 2.29                                        |                                                             | 2.29                                                     |                                                      | 2.2                                       |
| Owner Occupied Housing Units                                                                                                           |                                                                        | 7,417                                       |                                                             | 6,907                                                    |                                                      | 6,88                                      |
| Renter Occupied Housing Units                                                                                                          |                                                                        | 3,953                                       |                                                             | 4,370                                                    |                                                      | 4,39                                      |
| Median Age                                                                                                                             |                                                                        | 41.3                                        |                                                             | 42.2                                                     |                                                      | 43                                        |
| Trends: 2015 - 2020 Annual Rate                                                                                                        |                                                                        | Area                                        |                                                             | State                                                    |                                                      | Nation                                    |
| Population                                                                                                                             |                                                                        | 0.01%                                       |                                                             | 0.82%                                                    |                                                      | 0.75                                      |
| Households                                                                                                                             |                                                                        | 0.01%                                       |                                                             | 0.83%                                                    |                                                      | 0.77                                      |
| Families                                                                                                                               |                                                                        | -0.13%                                      |                                                             | 0.74%                                                    |                                                      | 0.69                                      |
| Owner HHs                                                                                                                              |                                                                        | -0.05%                                      |                                                             | 0.81%                                                    |                                                      | 0.70                                      |
| Median Household Income                                                                                                                |                                                                        | 3.65%                                       |                                                             | 3.12%                                                    |                                                      | 2.66                                      |
|                                                                                                                                        |                                                                        |                                             | 20                                                          | 15                                                       | 20                                                   | 20                                        |
| Households by Income                                                                                                                   |                                                                        |                                             | Number                                                      | Percent                                                  | Number                                               | Perce                                     |
| <\$15,000                                                                                                                              |                                                                        |                                             | 2,031                                                       | 18.0%                                                    | 1,904                                                | 16.9                                      |
| \$15,000 - \$24,999                                                                                                                    |                                                                        |                                             | 1,670                                                       | 14.8%                                                    | 1,240                                                | 11.0                                      |
| \$25,000 - \$34,999                                                                                                                    |                                                                        |                                             | 1,290                                                       | 11.4%                                                    | 1,088                                                | 9.6                                       |
| \$35,000 - \$49,999                                                                                                                    |                                                                        |                                             | 1,661                                                       | 14.7%                                                    | 1,615                                                | 14.3                                      |
| \$50,000 - \$74,999                                                                                                                    |                                                                        |                                             | 2,039                                                       | 18.1%                                                    | 2,392                                                | 21.2                                      |
| \$75,000 - \$99,999                                                                                                                    |                                                                        |                                             | 1,090                                                       | 9.7%                                                     | 1,475                                                | 13.1                                      |
| \$100,000 - \$149,999                                                                                                                  |                                                                        |                                             | 1,068                                                       | 9.5%                                                     | 1,074                                                | 9.5                                       |
| \$150,000 - \$199,999                                                                                                                  |                                                                        |                                             | 307                                                         | 2.7%                                                     | 354                                                  | 3.1                                       |
| \$200,000+                                                                                                                             |                                                                        |                                             | 121                                                         | 1.1%                                                     | 138                                                  | 1.2                                       |
| Median Household Income                                                                                                                |                                                                        |                                             | \$39,714                                                    |                                                          | \$47,502                                             |                                           |
| Average Household Income                                                                                                               |                                                                        |                                             | \$53,134                                                    |                                                          | \$59,904                                             |                                           |
| Per Capita Income                                                                                                                      |                                                                        |                                             | \$22,680                                                    |                                                          | \$25,563                                             |                                           |
|                                                                                                                                        | Census 20                                                              | 10                                          |                                                             | 15                                                       |                                                      | 20                                        |
| Population by Age                                                                                                                      | Number                                                                 | Percent                                     | Number                                                      | Percent                                                  | Number                                               | Perce                                     |
| 0 - 4                                                                                                                                  | 1,556                                                                  | 5.9%                                        | 1,454                                                       | 5.6%                                                     | 1,408                                                | 5.4                                       |
| 5 - 9                                                                                                                                  | 1,713                                                                  | 6.5%                                        | 1,510                                                       | 5.8%                                                     | 1,448                                                | 5.5                                       |
| 10 - 14                                                                                                                                | 1,636                                                                  | 6.2%                                        | 1,658                                                       | 6.4%                                                     | 1,554                                                | 6.0                                       |
| 15 - 19                                                                                                                                | 1,642                                                                  | 6.2%                                        | 1,480                                                       | 5.7%                                                     | 1,595                                                | 6.1                                       |
| 20 - 24                                                                                                                                | 1,419                                                                  | 5.4%                                        | 1,583                                                       | 6.1%                                                     | 1,402                                                | 5.4                                       |
| 25 - 34                                                                                                                                | 3,117                                                                  | 11.9%                                       | 3,099                                                       | 11.9%                                                    | 3,086                                                | 11.8                                      |
| 35 - 44                                                                                                                                | 3,278                                                                  | 12.5%                                       | 3,175                                                       | 12.2%                                                    | 3,099                                                | 11.9                                      |
| 45 - 54                                                                                                                                | 3,914                                                                  | 14.9%                                       | 3,512                                                       | 13.5%                                                    | 3,299                                                | 12.6                                      |
| 55 - 64                                                                                                                                | 3,522                                                                  | 13.4%                                       | 3,807                                                       | 14.6%                                                    | 3,774                                                | 14.5                                      |
| 65 - 74                                                                                                                                | 2,152                                                                  | 8.2%                                        | 2,611                                                       | 10.0%                                                    | 3,108                                                | 11.9                                      |
|                                                                                                                                        |                                                                        |                                             |                                                             |                                                          | 1,546                                                | 5.9                                       |
|                                                                                                                                        | 1.519                                                                  | 5.8%                                        | 1.363                                                       | 5.2%                                                     | -,                                                   |                                           |
| 75 - 84                                                                                                                                | 1,519<br>827                                                           | 5.8%<br>3.1%                                | 1,363<br>833                                                | 5.2%<br>3.2%                                             | 776                                                  | 3.0                                       |
|                                                                                                                                        | 1,519<br>827<br><b>Census 20</b>                                       | 3.1%                                        | 833                                                         | 3.2%<br>9 <b>15</b>                                      | 776<br><b>20</b>                                     | 3.0<br><b>20</b>                          |
| 75 - 84<br>85+                                                                                                                         | 827                                                                    | 3.1%                                        | 833                                                         | 3.2%                                                     |                                                      |                                           |
| 75 - 84<br>85+<br>Race and Ethnicity                                                                                                   | 827<br><b>Census 20</b><br>Number                                      | 3.1%<br>1 <b>10</b><br>Percent              | 833<br><b>20</b><br>Number                                  | 3.2%<br>9 <b>15</b><br>Percent                           | <b>20</b><br>Number                                  | <b>20</b><br>Perce                        |
| 75 - 84<br>85+<br>Race and Ethnicity<br>White Alone                                                                                    | 827<br><b>Census 20</b><br>Number<br>22,904                            | 3.1%<br><b>10</b><br>Percent<br>87.1%       | 833<br><b>20</b><br>Number<br>22,289                        | 3.2%<br>9 <b>15</b><br>Percent<br>85.5%                  | Number<br>21,878                                     | Perce<br>83.8                             |
| 75 - 84<br>85+<br>Race and Ethnicity<br>White Alone<br>Black Alone                                                                     | 827<br><b>Census 20</b><br>Number<br>22,904<br>1,724                   | 3.1%<br>Percent<br>87.1%<br>6.6%            | 833<br><b>20</b><br>Number<br>22,289<br>1,939               | 3.2%<br>Percent<br>85.5%<br>7.4%                         | Number<br>21,878<br>2,126                            | Perce<br>83.8<br>8.1                      |
| 75 - 84<br>85+<br>Race and Ethnicity<br>White Alone<br>Black Alone<br>American Indian Alone                                            | 827<br><b>Census 20</b><br>Number<br>22,904<br>1,724<br>90             | 3.1% Percent 87.1% 6.6% 0.3%                | 833<br><b>20</b><br>Number<br>22,289<br>1,939<br>110        | 3.2%<br>Percent<br>85.5%<br>7.4%<br>0.4%                 | Number<br>21,878<br>2,126<br>128                     | Perce<br>83.8<br>8.1<br>0.5               |
| 75 - 84<br>85+<br>Race and Ethnicity  White Alone Black Alone American Indian Alone Asian Alone                                        | 827<br><b>Census 20</b><br>Number<br>22,904<br>1,724<br>90<br>307      | 3.1% Percent 87.1% 6.6% 0.3% 1.2%           | 833<br>Number<br>22,289<br>1,939<br>110<br>360              | 3.2%<br>Percent<br>85.5%<br>7.4%<br>0.4%<br>1.4%         | Number<br>21,878<br>2,126<br>128<br>421              | Perce<br>83.8<br>8.1<br>0.5               |
| 75 - 84 85+  Race and Ethnicity White Alone Black Alone American Indian Alone Asian Alone Pacific Islander Alone                       | 827<br><b>Census 20</b><br>Number<br>22,904<br>1,724<br>90<br>307<br>9 | 3.1% Percent 87.1% 6.6% 0.3% 1.2% 0.0%      | 833<br>Number<br>22,289<br>1,939<br>110<br>360<br>17        | 3.2%<br>Percent<br>85.5%<br>7.4%<br>0.4%<br>1.4%<br>0.1% | Number<br>21,878<br>2,126<br>128<br>421<br>25        | Perce<br>83.8<br>8.1<br>0.5<br>1.6        |
| 75 - 84<br>85+<br>Race and Ethnicity  White Alone Black Alone American Indian Alone Asian Alone                                        | 827<br><b>Census 20</b><br>Number<br>22,904<br>1,724<br>90<br>307      | 3.1% Percent 87.1% 6.6% 0.3% 1.2%           | 833<br>Number<br>22,289<br>1,939<br>110<br>360              | 3.2%<br>Percent<br>85.5%<br>7.4%<br>0.4%<br>1.4%         | Number<br>21,878<br>2,126<br>128<br>421              | Perce 83.8 8.1 0.5 1.6                    |
| 75 - 84 85+  Race and Ethnicity White Alone Black Alone American Indian Alone Asian Alone Pacific Islander Alone Some Other Race Alone | 827  Census 20  Number 22,904 1,724 90 307 9 497                       | 3.1% Percent 87.1% 6.6% 0.3% 1.2% 0.0% 1.9% | 833<br>Number<br>22,289<br>1,939<br>110<br>360<br>17<br>539 | 3.2% Percent 85.5% 7.4% 0.4% 1.4% 0.1% 2.1%              | Number<br>21,878<br>2,126<br>128<br>421<br>25<br>581 | Perce<br>83.8<br>8.1<br>0.5<br>1.6<br>0.1 |

#### 2015 Household Income