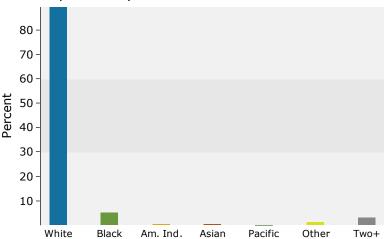

#### 2015 Population by Race

2015 Percent Hispanic Origin: 0.8%

Oliver Springs 717 Main St, Oliver Springs, Tennessee, 37840 Drive Time: 10 minute radius Prepared by Anderson County Chamber

Latitude: 36.04618 Longitude: -84.34425