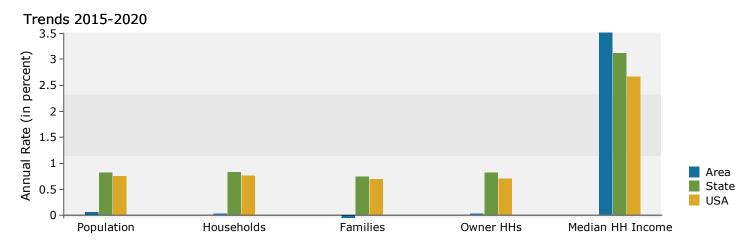

#### Trends 2015-2020

| Summary                                                                                                                   | Cen                                                     | sus 2010                                    |                                                              | 2015                                                     |                                         | 202                                       |
|---------------------------------------------------------------------------------------------------------------------------|---------------------------------------------------------|---------------------------------------------|--------------------------------------------------------------|----------------------------------------------------------|-----------------------------------------|-------------------------------------------|
| Population                                                                                                                |                                                         | 10,392                                      |                                                              | 10,308                                                   |                                         | 10,34                                     |
| Households                                                                                                                |                                                         | 4,259                                       |                                                              | 4,219                                                    |                                         | 4,22                                      |
| Families                                                                                                                  |                                                         | 2,849                                       |                                                              | 2,800                                                    |                                         | 2,79                                      |
| Average Household Size                                                                                                    |                                                         | 2.43                                        |                                                              | 2.43                                                     |                                         | 2.4                                       |
| Owner Occupied Housing Units                                                                                              |                                                         | 2,914                                       |                                                              | 2,733                                                    |                                         | 2,73                                      |
| Renter Occupied Housing Units                                                                                             |                                                         | 1,345                                       |                                                              | 1,486                                                    |                                         | 1,48                                      |
| Median Age                                                                                                                |                                                         | 40.0                                        |                                                              | 41.2                                                     |                                         | 42                                        |
| Trends: 2015 - 2020 Annual Rate                                                                                           |                                                         | Area                                        |                                                              | State                                                    |                                         | Nation                                    |
| Population                                                                                                                |                                                         | 0.06%                                       |                                                              | 0.82%                                                    |                                         | 0.75                                      |
| Households                                                                                                                |                                                         | 0.03%                                       |                                                              | 0.83%                                                    |                                         | 0.77                                      |
| Families                                                                                                                  |                                                         | -0.06%                                      |                                                              | 0.74%                                                    |                                         | 0.69                                      |
| Owner HHs                                                                                                                 |                                                         | 0.03%                                       |                                                              | 0.81%                                                    |                                         | 0.70                                      |
| Median Household Income                                                                                                   |                                                         | 3.51%                                       |                                                              | 3.12%                                                    |                                         | 2.66                                      |
|                                                                                                                           |                                                         |                                             | 20                                                           | 15                                                       | 20                                      | 20                                        |
| Households by Income                                                                                                      |                                                         |                                             | Number                                                       | Percent                                                  | Number                                  | Perce                                     |
| <\$15,000                                                                                                                 |                                                         |                                             | 830                                                          | 19.7%                                                    | 777                                     | 18.4                                      |
| \$15,000 - \$24,999                                                                                                       |                                                         |                                             | 636                                                          | 15.1%                                                    | 470                                     | 11.1                                      |
| \$25,000 - \$34,999                                                                                                       |                                                         |                                             | 473                                                          | 11.2%                                                    | 396                                     | 9.4                                       |
| \$35,000 - \$49,999                                                                                                       |                                                         |                                             | 645                                                          | 15.3%                                                    | 630                                     | 14.9                                      |
| \$50,000 - \$74,999                                                                                                       |                                                         |                                             | 793                                                          | 18.8%                                                    | 951                                     | 22.5                                      |
| \$75,000 - \$99,999                                                                                                       |                                                         |                                             | 425                                                          | 10.1%                                                    | 604                                     | 14.3                                      |
| \$100,000 - \$149,999                                                                                                     |                                                         |                                             | 353                                                          | 8.4%                                                     | 317                                     | 7.5                                       |
| \$150,000 - \$199,999                                                                                                     |                                                         |                                             | 53                                                           | 1.3%                                                     | 66                                      | 1.6                                       |
| \$200,000+                                                                                                                |                                                         |                                             | 12                                                           | 0.3%                                                     | 15                                      | 0.4                                       |
| Median Household Income                                                                                                   |                                                         |                                             | \$38,053                                                     |                                                          | \$45,221                                |                                           |
| Average Household Income                                                                                                  |                                                         |                                             | \$47,826                                                     |                                                          | \$54,343                                |                                           |
| Per Capita Income                                                                                                         |                                                         |                                             | \$19,646                                                     |                                                          | \$22,297                                |                                           |
|                                                                                                                           | Census 20                                               | 10                                          | 20                                                           | 15                                                       | 20                                      | 20                                        |
| Population by Age                                                                                                         | Number                                                  | Percent                                     | Number                                                       | Percent                                                  | Number                                  | Perce                                     |
| 0 - 4                                                                                                                     | 626                                                     | 6.0%                                        | 587                                                          | 5.7%                                                     | 569                                     | 5.5                                       |
| 5 - 9                                                                                                                     | 707                                                     | 6.8%                                        | 611                                                          | 5.9%                                                     | 590                                     | 5.7                                       |
| 10 - 14                                                                                                                   | 679                                                     | 6.5%                                        | 681                                                          | 6.6%                                                     | 637                                     | 6.2                                       |
| 15 - 19                                                                                                                   | 654                                                     | 6.3%                                        | 603                                                          | 5.9%                                                     | 660                                     | 6.4                                       |
| 20 - 24                                                                                                                   | 589                                                     | 5.7%                                        | 615                                                          | 6.0%                                                     | 558                                     | 5.4                                       |
| 25 - 34                                                                                                                   | 1,247                                                   | 12.0%                                       | 1,287                                                        | 12.5%                                                    | 1,243                                   | 12.0                                      |
| 35 - 44                                                                                                                   | 1,365                                                   | 13.1%                                       | 1,299                                                        | 12.6%                                                    | 1,268                                   | 12.3                                      |
| 45 - 54                                                                                                                   | 1,527                                                   | 14.7%                                       | 1,406                                                        | 13.6%                                                    | 1,349                                   | 13.0                                      |
| 55 - 64                                                                                                                   | 1,420                                                   | 13.7%                                       | 1,476                                                        | 14.3%                                                    | 1,451                                   | 14.0                                      |
| 65 - 74                                                                                                                   | 845                                                     | 8.1%                                        | 1,032                                                        | 10.0%                                                    | 1,238                                   | 12.0                                      |
|                                                                                                                           | 527                                                     | 5.1%                                        | 491                                                          | 4.8%                                                     | 570                                     | 5.5                                       |
| 75 - 84                                                                                                                   | 327                                                     | J.1 /0                                      |                                                              |                                                          | 206                                     | 2.0                                       |
| 75 - 84<br>85+                                                                                                            | 207                                                     | 2.0%                                        | 218                                                          | 2.1%                                                     | 200                                     |                                           |
|                                                                                                                           |                                                         | 2.0%                                        | 218                                                          | 2.1%<br>1 <b>5</b>                                       |                                         | 20                                        |
| 85+                                                                                                                       | 207                                                     | 2.0%                                        | 218                                                          |                                                          |                                         | 20                                        |
| 85+                                                                                                                       | 207<br><b>Census 20</b>                                 | 2.0%                                        | 218<br><b>20</b>                                             | 15                                                       | 20                                      | 20<br>Perce                               |
| 85+ Race and Ethnicity                                                                                                    | 207<br><b>Census 20</b><br>Number                       | 2.0%<br><b>110</b><br>Percent               | 218<br><b>20</b><br>Number                                   | 15<br>Percent                                            | <b>20</b><br>Number                     |                                           |
| 85+  Race and Ethnicity  White Alone                                                                                      | 207<br><b>Census 20</b><br>Number<br>9,391              | 2.0%<br>910<br>Percent<br>90.4%             | 218<br><b>20</b><br>Number<br>9,200                          | Percent<br>89.3%                                         | Number<br>9,110                         | Perce<br>88.1                             |
| 85+  Race and Ethnicity  White Alone Black Alone                                                                          | 207<br><b>Census 20</b><br>Number<br>9,391<br>490       | 2.0%<br>Percent<br>90.4%<br>4.7%            | 218<br><b>20</b><br>Number<br>9,200<br>544                   | Percent<br>89.3%<br>5.3%                                 | Number<br>9,110<br>593                  | Perce<br>88.1<br>5.7<br>0.5               |
| Race and Ethnicity White Alone Black Alone American Indian Alone                                                          | 207<br><b>Census 20</b><br>Number<br>9,391<br>490<br>35 | 2.0%<br>Percent<br>90.4%<br>4.7%<br>0.3%    | 218<br><b>20</b><br>Number<br>9,200<br>544<br>42             | Percent<br>89.3%<br>5.3%<br>0.4%                         | Number<br>9,110<br>593<br>49            | Perce<br>88.1<br>5.7                      |
| Race and Ethnicity White Alone Black Alone American Indian Alone Asian Alone                                              | 207  Census 20  Number 9,391 490 35 52                  | 2.0% Percent 90.4% 4.7% 0.3% 0.5%           | 218<br>20<br>Number<br>9,200<br>544<br>42<br>61              | Percent<br>89.3%<br>5.3%<br>0.4%<br>0.6%                 | Number<br>9,110<br>593<br>49<br>73      | Perce<br>88.1<br>5.7<br>0.5               |
| Race and Ethnicity White Alone Black Alone American Indian Alone Asian Alone Pacific Islander Alone                       | 207  Census 20  Number 9,391 490 35 52 3                | 2.0% Percent 90.4% 4.7% 0.3% 0.5% 0.0%      | 218<br>20<br>Number<br>9,200<br>544<br>42<br>61<br>4         | Percent<br>89.3%<br>5.3%<br>0.4%<br>0.6%<br>0.0%         | Number<br>9,110<br>593<br>49<br>73<br>7 | Perce<br>88.1<br>5.7<br>0.5<br>0.7        |
| Race and Ethnicity White Alone Black Alone American Indian Alone Asian Alone Pacific Islander Alone Some Other Race Alone | 207  Census 20  Number 9,391 490 35 52 3 129            | 2.0% Percent 90.4% 4.7% 0.3% 0.5% 0.0% 1.2% | 218<br>200<br>Number<br>9,200<br>544<br>42<br>61<br>4<br>138 | Percent<br>89.3%<br>5.3%<br>0.4%<br>0.6%<br>0.0%<br>1.3% | Number<br>9,110<br>593<br>49<br>73<br>7 | Perce<br>88.1<br>5.7<br>0.5<br>0.7<br>0.1 |