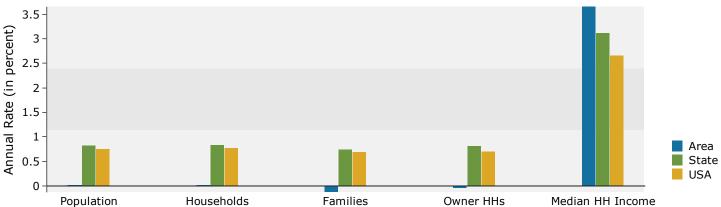

### Population by Age

Oliver Springs 717 Main St, Oliver Springs, Tennessee, 37840 Drive Time: 5 minute radius Prepared by Anderson County Chamber

Latitude: 36.04618 Longitude: -84.34425

| Summary                         | Cei            | nsus 2010 |          | 2015    |          |         |
|---------------------------------|----------------|-----------|----------|---------|----------|---------|
| Population                      |                | 2,268     |          | 2,166   |          |         |
| Households                      |                | 941       |          | 898     |          |         |
| Families                        |                | 654       |          | 621     |          |         |
| Average Household Size          |                | 2.41      |          | 2.41    |          |         |
| Owner Occupied Housing Units    |                | 692       |          | 634     |          |         |
| Renter Occupied Housing Units   |                | 249       |          | 265     |          |         |
| Median Age                      |                | 42.5      |          | 43.5    |          |         |
| Trends: 2015 - 2020 Annual Rate |                | Area      |          | State   |          | Na      |
| Population                      |                | -0.18%    |          | 0.82%   |          |         |
| Households                      |                | -0.22%    |          | 0.83%   |          |         |
| Families                        |                | -0.29%    |          | 0.74%   |          |         |
| Owner HHs                       |                | -0.25%    |          | 0.81%   |          |         |
| Median Household Income         |                | 3.86%     |          | 3.12%   |          |         |
|                                 |                | 3.00 /0   | 20       | )15     | 20       | 020     |
| Households by Income            |                |           | Number   | Percent | Number   | 020<br> |
|                                 |                |           |          |         |          |         |
| <\$15,000<br>#15,000 #24,000    |                |           | 165      | 18.4%   | 154      |         |
| \$15,000 - \$24,999             |                |           | 150      | 16.7%   | 111      |         |
| \$25,000 - \$34,999             |                |           | 109      | 12.1%   | 90       |         |
| \$35,000 - \$49,999             |                |           | 129      | 14.4%   | 124      |         |
| \$50,000 - \$74,999             |                |           | 164      | 18.3%   | 202      |         |
| \$75,000 - \$99,999             |                |           | 91       | 10.1%   | 132      |         |
| \$100,000 - \$149,999           |                |           | 78       | 8.7%    | 62       |         |
| \$150,000 - \$199,999           |                |           | 8        | 0.9%    | 11       |         |
| \$200,000+                      |                |           | 2        | 0.2%    | 3        |         |
| Median Household Income         |                |           | \$37,101 |         | \$44,834 |         |
| Average Household Income        |                |           | \$47,488 |         | \$54,209 |         |
| Per Capita Income               |                |           | \$19,314 |         | \$22,024 |         |
|                                 | Census 20      | 010       | 20       | 15      | 20       | 020     |
| Population by Age               | Number         | Percent   | Number   | Percent | Number   | F       |
| 0 - 4                           | 125            | 5.5%      | 114      | 5.3%    | 108      |         |
| 5 - 9                           | 149            | 6.6%      | 122      | 5.6%    | 116      |         |
| 10 - 14                         | 152            | 6.7%      | 141      | 6.5%    | 129      |         |
| 15 - 19                         | 139            | 6.1%      | 126      | 5.8%    | 136      |         |
| 20 - 24                         | 109            | 4.8%      | 117      | 5.4%    | 103      |         |
| 25 - 34                         | 243            | 10.7%     | 246      | 11.4%   | 228      |         |
| 35 - 44                         | 292            | 12.9%     | 259      | 12.0%   | 251      |         |
| 45 - 54                         | 343            | 15.1%     | 302      | 13.9%   | 283      |         |
| 55 - 64                         | 347            | 15.3%     | 337      | 15.6%   | 319      |         |
| 65 - 74                         | 216            | 9.5%      | 247      | 11.4%   | 295      |         |
| 75 - 84                         | 114            | 5.0%      | 114      | 5.3%    | 138      |         |
| 85+                             | 39             | 1.7%      | 42       | 1.9%    | 41       |         |
| оэт                             | Census 20      |           |          | 1.9%    |          | 020     |
| Race and Ethnicity              | Number         | Percent   | Number   | Percent | Number   | F       |
| White Alone                     | 2,153          | 94.9%     | 2,043    | 94.3%   | 2,009    |         |
| Black Alone                     | 44             | 1.9%      | 45       | 2.1%    | 47       |         |
| American Indian Alone           | 4              | 0.2%      | 4        | 0.2%    | 5        |         |
| Asian Alone                     | 8              | 0.4%      | 10       | 0.5%    | 13       |         |
| Pacific Islander Alone          | 1              | 0.0%      | 2        | 0.1%    | 2        |         |
| Some Other Race Alone           | 4              | 0.2%      | 4        | 0.2%    | 6        |         |
| Two or More Races               | 54             | 2.4%      | 58       | 2.7%    | 65       |         |
| . Wo of Flore Naces             | J <del>1</del> | Z.T /U    | 30       | 2.7 /0  | 03       |         |
| Hispanic Origin (Any Race)      | 14             | 0.6%      | 17       | 0.8%    | 22       |         |