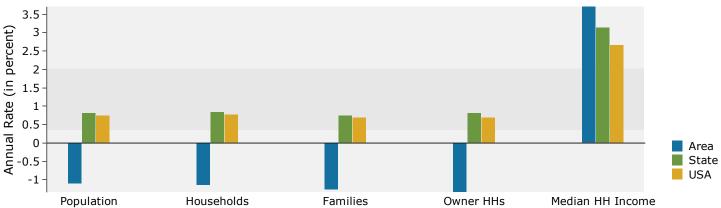

Oliver Springs 2 717 Main St, Oliver Springs, Tennessee, 37840 Ring: 1 mile radius Prepared by Anderson County Chamber

Latitude: 36.04618 Longitude: -84.34425

| Summary                         | Cei       | nsus 2010 |          | 2015               |          |      |
|---------------------------------|-----------|-----------|----------|--------------------|----------|------|
| Population                      |           | 1,056     |          | 917                |          |      |
| Households                      |           | 451       |          | 392                |          |      |
| Families                        |           | 301       |          | 259                |          |      |
| Average Household Size          |           | 2.34      |          | 2.34               |          |      |
| Owner Occupied Housing Units    |           | 301       |          | 246                |          |      |
| Renter Occupied Housing Units   |           | 150       |          | 146                |          |      |
| Median Age                      |           | 42.5      |          | 43.8               |          |      |
| Trends: 2015 - 2020 Annual Rate |           | Area      |          | State              |          | Na   |
| Population                      |           | -1.12%    |          | 0.82%              |          |      |
| Households                      |           | -1.15%    |          | 0.83%              |          |      |
| Families                        |           | -1.27%    |          | 0.74%              |          |      |
| Owner HHs                       |           | -1.34%    |          | 0.81%              |          |      |
| Median Household Income         |           | 3.70%     |          | 3.12%              |          |      |
|                                 |           |           | 20       | 15                 | 20       | 020  |
| Households by Income            |           |           | Number   | Percent            | Number   | F    |
| <\$15,000                       |           |           | 83       | 21.2%              | 76       |      |
| \$15,000 - \$24,999             |           |           | 75       | 19.1%              | 55       |      |
| \$25,000 - \$34,999             |           |           | 51       | 13.0%              | 41       |      |
| \$35,000 - \$49,999             |           |           | 51       | 13.0%              | 46       |      |
| \$50,000 - \$74,999             |           |           | 65       | 16.6%              | 78       |      |
| \$75,000 - \$99,999             |           |           | 36       | 9.2%               | 47       |      |
| \$100,000 - \$149,999           |           |           | 27       | 6.9%               | 21       |      |
| \$150,000 - \$199,999           |           |           | 3        | 0.8%               | 4        |      |
| \$200,000+                      |           |           | 1        | 0.3%               | 1        |      |
| Median Household Income         |           |           | \$31,862 |                    | \$38,217 |      |
| Average Household Income        |           |           | \$43,840 |                    | \$50,044 |      |
| Per Capita Income               |           |           | \$18,099 |                    | \$20,646 |      |
| r or capital meanie             | Census 20 | 110       |          | 15                 |          | 020  |
| Population by Age               | Number    | Percent   | Number   | Percent            | Number   | <br> |
| 0 - 4                           | 62        | 5.9%      | 51       | 5.6%               | 46       | •    |
| 5 - 9                           | 71        | 6.7%      | 54       | 5.9%               | 49       |      |
| 10 - 14                         | 73        | 6.9%      | 60       | 6.6%               | 54       |      |
| 15 - 19                         | 63        | 6.0%      | 55       | 6.0%               | 55       |      |
| 20 - 24                         | 51        | 4.8%      | 48       | 5.2%               | 43       |      |
| 25 - 34                         | 107       | 10.2%     | 99       | 10.8%              | 90       |      |
| 35 - 44                         | 136       | 12.9%     | 105      | 11.5%              | 93       |      |
| 45 - 54                         | 164       | 15.6%     | 133      | 14.5%              | 114      |      |
| 55 - 64                         | 160       | 15.2%     | 143      | 15.6%              | 133      |      |
| 65 - 74                         | 100       | 9.5%      | 105      | 11.5%              | 119      |      |
| 75 - 84                         | 49        | 4.7%      | 48       | 5.2%               | 57       |      |
| 85+                             | 17        | 1.6%      | 15       | 1.6%               | 15       |      |
| 33.                             | Census 20 |           | 2015     |                    |          | 020  |
| Race and Ethnicity              | Number    | Percent   | Number   | Percent            | Number   | F    |
| White Alone                     | 994       | 94.1%     | 857      | 93.5%              | 804      | •    |
| Black Alone                     | 24        | 2.3%      | 21       | 2.3%               | 21       |      |
| American Indian Alone           | 1         | 0.1%      | 1        | 0.1%               | 1        |      |
| Asian Alone                     | 4         | 0.4%      | 5        | 0.5%               | 6        |      |
| Pacific Islander Alone          | 1         | 0.1%      | 1        | 0.1%               | 1        |      |
| Some Other Race Alone           | 1         | 0.1%      | 1        | 0.1%               | 1        |      |
| Two or More Races               | 31        | 2.9%      | 31       | 3.4%               | 34       |      |
| I WO OI PIOLE NACES             | 31        | Z.370     | 31       | J. <del>+</del> 70 | 34       |      |
| Hispanic Origin (Any Race)      | 4         | 0.4%      | 5        | 0.5%               | 6        |      |

### Population by Age