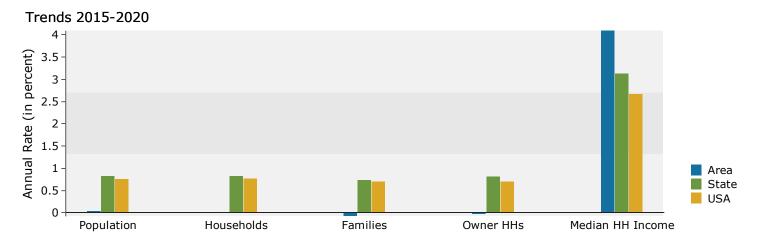

Oliver Springs 2 717 Main St, Oliver Springs, Tennessee, 37840 Ring: 1 mile radius Prepared by Anderson County Chamber

Latitude: 36.04618 Longitude: -84.34425

| Summary                         | Cei       | nsus 2010 |          | 2015               |          |      |
|---------------------------------|-----------|-----------|----------|--------------------|----------|------|
| Population                      |           | 1,056     |          | 917                |          |      |
| Households                      |           | 451       |          | 392                |          |      |
| Families                        |           | 301       |          | 259                |          |      |
| Average Household Size          |           | 2.34      |          | 2.34               |          |      |
| Owner Occupied Housing Units    |           | 301       |          | 246                |          |      |
| Renter Occupied Housing Units   |           | 150       |          | 146                |          |      |
| Median Age                      |           | 42.5      |          | 43.8               |          |      |
| Trends: 2015 - 2020 Annual Rate |           | Area      |          | State              |          | Na   |
| Population                      |           | -1.12%    |          | 0.82%              |          |      |
| Households                      |           | -1.15%    |          | 0.83%              |          |      |
| Families                        |           | -1.27%    |          | 0.74%              |          |      |
| Owner HHs                       |           | -1.34%    |          | 0.81%              |          |      |
| Median Household Income         |           | 3.70%     |          | 3.12%              |          |      |
|                                 |           |           | 20       | 15                 | 20       | 020  |
| Households by Income            |           |           | Number   | Percent            | Number   | F    |
| <\$15,000                       |           |           | 83       | 21.2%              | 76       |      |
| \$15,000 - \$24,999             |           |           | 75       | 19.1%              | 55       |      |
| \$25,000 - \$34,999             |           |           | 51       | 13.0%              | 41       |      |
| \$35,000 - \$49,999             |           |           | 51       | 13.0%              | 46       |      |
| \$50,000 - \$74,999             |           |           | 65       | 16.6%              | 78       |      |
| \$75,000 - \$99,999             |           |           | 36       | 9.2%               | 47       |      |
| \$100,000 - \$149,999           |           |           | 27       | 6.9%               | 21       |      |
| \$150,000 - \$199,999           |           |           | 3        | 0.8%               | 4        |      |
| \$200,000+                      |           |           | 1        | 0.3%               | 1        |      |
| Median Household Income         |           |           | \$31,862 |                    | \$38,217 |      |
| Average Household Income        |           |           | \$43,840 |                    | \$50,044 |      |
| Per Capita Income               |           |           | \$18,099 |                    | \$20,646 |      |
| r or capital meanie             | Census 20 | 110       |          | 15                 |          | 020  |
| Population by Age               | Number    | Percent   | Number   | Percent            | Number   | <br> |
| 0 - 4                           | 62        | 5.9%      | 51       | 5.6%               | 46       | •    |
| 5 - 9                           | 71        | 6.7%      | 54       | 5.9%               | 49       |      |
| 10 - 14                         | 73        | 6.9%      | 60       | 6.6%               | 54       |      |
| 15 - 19                         | 63        | 6.0%      | 55       | 6.0%               | 55       |      |
| 20 - 24                         | 51        | 4.8%      | 48       | 5.2%               | 43       |      |
| 25 - 34                         | 107       | 10.2%     | 99       | 10.8%              | 90       |      |
| 35 - 44                         | 136       | 12.9%     | 105      | 11.5%              | 93       |      |
| 45 - 54                         | 164       | 15.6%     | 133      | 14.5%              | 114      |      |
| 55 - 64                         | 160       | 15.2%     | 143      | 15.6%              | 133      |      |
| 65 - 74                         | 100       | 9.5%      | 105      | 11.5%              | 119      |      |
| 75 - 84                         | 49        | 4.7%      | 48       | 5.2%               | 57       |      |
| 85+                             | 17        | 1.6%      | 15       | 1.6%               | 15       |      |
| 33.                             | Census 20 |           | 2015     |                    |          | 020  |
| Race and Ethnicity              | Number    | Percent   | Number   | Percent            | Number   | F    |
| White Alone                     | 994       | 94.1%     | 857      | 93.5%              | 804      | •    |
| Black Alone                     | 24        | 2.3%      | 21       | 2.3%               | 21       |      |
| American Indian Alone           | 1         | 0.1%      | 1        | 0.1%               | 1        |      |
| Asian Alone                     | 4         | 0.4%      | 5        | 0.5%               | 6        |      |
| Pacific Islander Alone          | 1         | 0.1%      | 1        | 0.1%               | 1        |      |
| Some Other Race Alone           | 1         | 0.1%      | 1        | 0.1%               | 1        |      |
| Two or More Races               | 31        | 2.9%      | 31       | 3.4%               | 34       |      |
| I WO OI PIOLE NACES             | 31        | Z.370     | 31       | J. <del>+</del> 70 | 34       |      |
| Hispanic Origin (Any Race)      | 4         | 0.4%      | 5        | 0.5%               | 6        |      |