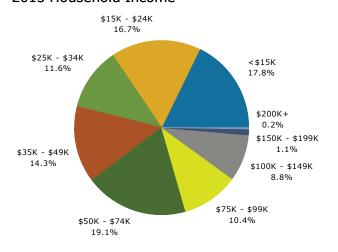

| 18        | 0.3%      | 23       | 0.4%    | 29       |     |
| Pacific Islander Alone          | 2         | 0.0%      | 3        | 0.1%    | 5        |     |
| Some Other Race Alone           | 8         | 0.1%      | 10       | 0.2%    | 13       |     |
| Two or More Races               | 113       | 2.1%      | 124      | 2.3%    | 140      |     |
| TWO OF PIOTE NACES              | 113       | Z.170     | 124      | 2.370   | 140      |     |
| Hispanic Origin (Any Race)      | 37        | 0.7%      | 45       | 0.8%    | 55       |     |

June 19, 2015



Oliver Springs 2 717 Main St, Oliver Springs, Tennessee, 37840 Ring: 3 mile radius Prepared by Anderson County Chamber

Latitude: 36.04618 Longitude: -84.34425



### Population by Age



#### 2015 Household Income



### 2015 Population by Race



2015 Percent Hispanic Origin: 0.8%



Oliver Springs 2 717 Main St, Oliver Springs, Tennessee, 37840 Ring: 5 mile radius Prepared by Anderson County Chamber

Latitude: 36.04618 Longitude: -84.34425

| Summary                                                                                                                                                | Cer                                                                                      | sus 2010                                                                                |                                                                                    | 2015                                                                                     |