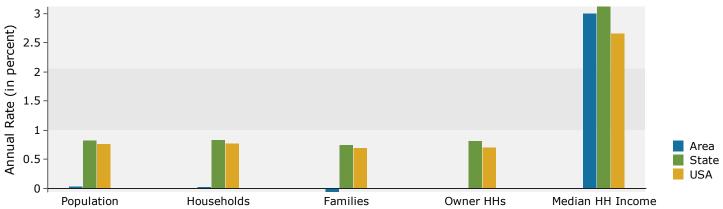

| Summary                         | Cei       | nsus 2010 |          | 2015    |          |     |
|---------------------------------|-----------|-----------|----------|---------|----------|-----|
| Population                      |           | 5,498     |          | 5,385   |          |     |
| Households                      |           | 2,212     |          | 2,172   |          |     |
| Families                        |           | 1,556     |          | 1,517   |          |     |
| Average Household Size          |           | 2.49      |          | 2.48    |          |     |
| Owner Occupied Housing Units    |           | 1,681     |          | 1,582   |          |     |
| Renter Occupied Housing Units   |           | 531       |          | 590     |          |     |
| Median Age                      |           | 42.5      |          | 43.6    |          |     |
| Trends: 2015 - 2020 Annual Rate |           | Area      |          | State   |          | Na  |
| Population                      |           | 0.03%     |          | 0.82%   |          |     |
| Households                      |           | 0.01%     |          | 0.83%   |          |     |
| Families                        |           | -0.08%    |          | 0.74%   |          |     |
| Owner HHs                       |           | -0.04%    |          | 0.81%   |          |     |
| Median Household Income         |           | 4.09%     |          | 3.12%   |          |     |
| Median Household Income         |           | 4.03 /0   | 20       | )15     | 20       | 020 |
| Households by Income            |           |           | Number   |         | Number   |     |
| Households by Income            |           |           |          | Percent |          | F   |
| <\$15,000<br>#15,000 #24,000    |           |           | 387      | 17.8%   | 362      |     |
| \$15,000 - \$24,999             |           |           | 362      | 16.7%   | 268      |     |
| \$25,000 - \$34,999             |           |           | 253      | 11.6%   | 210      |     |
| \$35,000 - \$49,999             |           |           | 310      | 14.3%   | 299      |     |
| \$50,000 - \$74,999             |           |           | 416      | 19.2%   | 511      |     |
| \$75,000 - \$99,999             |           |           | 226      | 10.4%   | 335      |     |
| \$100,000 - \$149,999           |           |           | 192      | 8.8%    | 154      |     |
| \$150,000 - \$199,999           |           |           | 24       | 1.1%    | 30       |     |
| \$200,000+                      |           |           | 4        | 0.2%    | 5        |     |
| Median Household Income         |           |           | \$38,197 |         | \$46,671 |     |
| Average Household Income        |           |           | \$48,186 |         | \$54,902 |     |
| Per Capita Income               |           |           | \$19,550 |         | \$22,264 |     |
|                                 | Census 20 | 10        | 20       | 15      | 20       | 020 |
| Population by Age               | Number    | Percent   | Number   | Percent | Number   | ı   |
| 0 - 4                           | 297       | 5.4%      | 279      | 5.2%    | 269      |     |
| 5 - 9                           | 358       | 6.5%      | 297      | 5.5%    | 288      |     |
| 10 - 14                         | 358       | 6.5%      | 346      | 6.4%    | 319      |     |
| 15 - 19                         | 354       | 6.4%      | 306      | 5.7%    | 336      |     |
| 20 - 24                         | 257       | 4.7%      | 303      | 5.6%    | 252      |     |
| 25 - 34                         | 600       | 10.9%     | 606      | 11.3%   | 573      |     |
| 35 - 44                         | 705       | 12.8%     | 650      | 12.1%   | 646      |     |
| 45 - 54                         | 827       | 15.0%     | 748      | 13.9%   | 707      |     |
| 55 - 64                         | 845       | 15.4%     | 835      | 15.5%   | 799      |     |
| 65 - 74                         | 519       | 9.4%      | 619      | 11.5%   | 748      |     |
| 75 - 84                         | 280       | 5.1%      | 284      | 5.3%    | 348      |     |
| 85+                             | 96        | 1.7%      | 110      | 2.0%    | 107      |     |
| 551                             | Census 20 |           |          | 2.0%    |          | 020 |
| Race and Ethnicity              | Number    | Percent   | Number   | Percent | Number   | F   |
| White Alone                     | 5,248     | 95.5%     | 5,111    | 94.9%   | 5,080    |     |
| Black Alone                     | 100       | 1.8%      | 105      | 1.9%    | 114      |     |
| American Indian Alone           | 8         | 0.1%      | 10       | 0.2%    | 11       |     |
| Asian Alone                     | 18        | 0.3%      | 23       | 0.4%    | 29       |     |
| Pacific Islander Alone          | 2         | 0.0%      | 3        | 0.1%    | 5        |     |
| Some Other Race Alone           | 8         | 0.1%      | 10       | 0.2%    | 13       |     |
| Two or More Races               | 113       | 2.1%      | 124      | 2.3%    | 140      |     |
| TWO OF PIOTE NACES              | 113       | Z.170     | 124      | 2.370   | 140      |     |
| Hispanic Origin (Any Race)      | 37        | 0.7%      | 45       | 0.8%    | 55       |     |