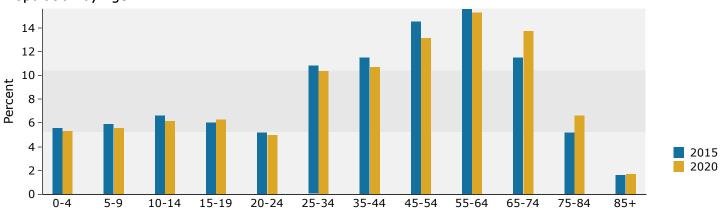

Oliver Springs 2 717 Main St, Oliver Springs, Tennessee, 37840 Ring: 1 mile radius Prepared by Anderson County Chamber

Latitude: 36.04618 Longitude: -84.34425

| Summary                         | Cei       | nsus 2010 |          | 2015               |          |      |
|---------------------------------|-----------|-----------|----------|--------------------|----------|------|
| Population                      |           | 1,056     |          | 917                |          |      |
| Households                      |           | 451       |          | 392                |          |      |
| Families                        |           | 301       |          | 259                |          |      |
| Average Household Size          |           | 2.34      |          | 2.34               |          |      |
| Owner Occupied Housing Units    |           | 301       |          | 246                |          |      |
| Renter Occupied Housing Units   |           | 150       |          | 146                |          |      |
| Median Age                      |           | 42.5      |          | 43.8               |          |      |
| Trends: 2015 - 2020 Annual Rate |           | Area      |          | State              |          | Na   |
| Population                      |           | -1.12%    |          | 0.82%              |          |      |
| Households                      |           | -1.15%    |          | 0.83%              |          |      |
| Families                        |           | -1.27%    |          | 0.74%              |          |      |
| Owner HHs                       |           | -1.34%    |          | 0.81%              |          |      |
| Median Household Income         |           | 3.70%     |          | 3.12%              |          |      |
|                                 |           |           | 20       | 15                 | 20       | 020  |
| Households by Income            |           |           | Number   | Percent            | Number   | F    |
| <\$15,000                       |           |           | 83       | 21.2%              | 76       |      |
| \$15,000 - \$24,999             |           |           | 75       | 19.1%              | 55       |      |
| \$25,000 - \$34,999             |           |           | 51       | 13.0%              | 41       |      |
| \$35,000 - \$49,999             |           |           | 51       | 13.0%              | 46       |      |
| \$50,000 - \$74,999             |           |           | 65       | 16.6%              | 78       |      |
| \$75,000 - \$99,999             |           |           | 36       | 9.2%               | 47       |      |
| \$100,000 - \$149,999           |           |           | 27       | 6.9%               | 21       |      |
| \$150,000 - \$199,999           |           |           | 3        | 0.8%               | 4        |      |
| \$200,000+                      |           |           | 1        | 0.3%               | 1        |      |
| Median Household Income         |           |           | \$31,862 |                    | \$38,217 |      |
| Average Household Income        |           |           | \$43,840 |                    | \$50,044 |      |
| Per Capita Income               |           |           | \$18,099 |                    | \$20,646 |      |
| r or capital meanie             | Census 20 | 110       |          | 15                 |          | 020  |
| Population by Age               | Number    | Percent   | Number   | Percent            | Number   | <br> |
| 0 - 4                           | 62        | 5.9%      | 51       | 5.6%               | 46       | •    |
| 5 - 9                           | 71        | 6.7%      | 54       | 5.9%               | 49       |      |
| 10 - 14                         | 73        | 6.9%      | 60       | 6.6%               | 54       |      |
| 15 - 19                         | 63        | 6.0%      | 55       | 6.0%               | 55       |      |
| 20 - 24                         | 51        | 4.8%      | 48       | 5.2%               | 43       |      |
| 25 - 34                         | 107       | 10.2%     | 99       | 10.8%              | 90       |      |
| 35 - 44                         | 136       | 12.9%     | 105      | 11.5%              | 93       |      |
| 45 - 54                         | 164       | 15.6%     | 133      | 14.5%              | 114      |      |
| 55 - 64                         | 160       | 15.2%     | 143      | 15.6%              | 133      |      |
| 65 - 74                         | 100       | 9.5%      | 105      | 11.5%              | 119      |      |
| 75 - 84                         | 49        | 4.7%      | 48       | 5.2%               | 57       |      |
| 85+                             | 17        | 1.6%      | 15       | 1.6%               | 15       |      |
| 33.                             | Census 20 |           | 2015     |                    |          | 020  |
| Race and Ethnicity              | Number    | Percent   | Number   | Percent            | Number   | F    |
| White Alone                     | 994       | 94.1%     | 857      | 93.5%              | 804      | •    |
| Black Alone                     | 24        | 2.3%      | 21       | 2.3%               | 21       |      |
| American Indian Alone           | 1         | 0.1%      | 1        | 0.1%               | 1        |      |
| Asian Alone                     | 4         | 0.4%      | 5        | 0.5%               | 6        |      |
| Pacific Islander Alone          | 1         | 0.1%      | 1        | 0.1%               | 1        |      |
| Some Other Race Alone           | 1         | 0.1%      | 1        | 0.1%               | 1        |      |
| Two or More Races               | 31        | 2.9%      | 31       | 3.4%               | 34       |      |
| I WO OI PIOLE NACES             | 31        | Z.370     | 31       | J. <del>+</del> 70 | 34       |      |
| Hispanic Origin (Any Race)      | 4         | 0.4%      | 5        | 0.5%               | 6        |      |

#### 2015 Household Income