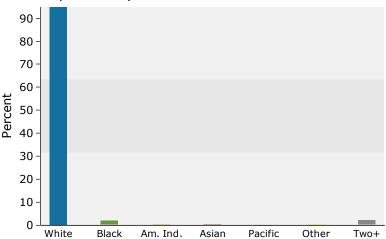

### 2015 Population by Race

2015 Percent Hispanic Origin: 0.5%

Oliver Springs 2 717 Main St, Oliver Springs, Tennessee, 37840 Ring: 3 mile radius Prepared by Anderson County Chamber

Latitude: 36.04618 Longitude: -84.34425