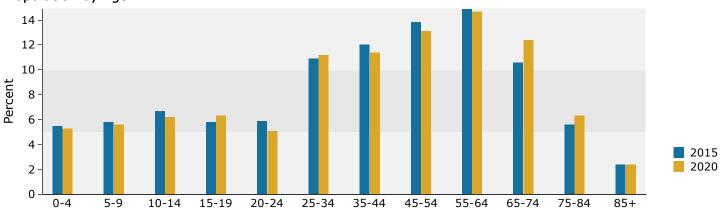

| Summary                         | Cei       | nsus 2010 |          | 2015    |          |     |
|---------------------------------|-----------|-----------|----------|---------|----------|-----|
| Population                      |           | 5,498     |          | 5,385   |          |     |
| Households                      |           | 2,212     |          | 2,172   |          |     |
| Families                        |           | 1,556     |          | 1,517   |          |     |
| Average Household Size          |           | 2.49      |          | 2.48    |          |     |
| Owner Occupied Housing Units    |           | 1,681     |          | 1,582   |          |     |
| Renter Occupied Housing Units   |           | 531       |          | 590     |          |     |
| Median Age                      |           | 42.5      |          | 43.6    |          |     |
| Trends: 2015 - 2020 Annual Rate |           | Area      |          | State   |          | Na  |
| Population                      |           | 0.03%     |          | 0.82%   |          |     |
| Households                      |           | 0.01%     |          | 0.83%   |          |     |
| Families                        |           | -0.08%    |          | 0.74%   |          |     |
| Owner HHs                       |           | -0.04%    |          | 0.81%   |          |     |
| Median Household Income         |           | 4.09%     |          | 3.12%   |          |     |
| Median Household Income         |           | 4.03 /0   | 20       | )15     | 20       | 020 |
| Households by Income            |           |           | Number   |         | Number   |     |
| Households by Income            |           |           |          | Percent |          | F   |
| <\$15,000<br>#15,000 #24,000    |           |           | 387      | 17.8%   | 362      |     |
| \$15,000 - \$24,999             |           |           | 362      | 16.7%   | 268      |     |
| \$25,000 - \$34,999             |           |           | 253      | 11.6%   | 210      |     |
| \$35,000 - \$49,999             |           |           | 310      | 14.3%   | 299      |     |
| \$50,000 - \$74,999             |           |           | 416      | 19.2%   | 511      |     |
| \$75,000 - \$99,999             |           |           | 226      | 10.4%   | 335      |     |
| \$100,000 - \$149,999           |           |           | 192      | 8.8%    | 154      |     |
| \$150,000 - \$199,999           |           |           | 24       | 1.1%    | 30       |     |
| \$200,000+                      |           |           | 4        | 0.2%    | 5        |     |
| Median Household Income         |           |           | \$38,197 |         | \$46,671 |     |
| Average Household Income        |           |           | \$48,186 |         | \$54,902 |     |
| Per Capita Income               |           |           | \$19,550 |         | \$22,264 |     |
|                                 | Census 20 | 10        | 20       | 15      | 20       | 020 |
| Population by Age               | Number    | Percent   | Number   | Percent | Number   | ı   |
| 0 - 4                           | 297       | 5.4%      | 279      | 5.2%    | 269      |     |
| 5 - 9                           | 358       | 6.5%      | 297      | 5.5%    | 288      |     |
| 10 - 14                         | 358       | 6.5%      | 346      | 6.4%    | 319      |     |
| 15 - 19                         | 354       | 6.4%      | 306      | 5.7%    | 336      |     |
| 20 - 24                         | 257       | 4.7%      | 303      | 5.6%    | 252      |     |
| 25 - 34                         | 600       | 10.9%     | 606      | 11.3%   | 573      |     |
| 35 - 44                         | 705       | 12.8%     | 650      | 12.1%   | 646      |     |
| 45 - 54                         | 827       | 15.0%     | 748      | 13.9%   | 707      |     |
| 55 - 64                         | 845       | 15.4%     | 835      | 15.5%   | 799      |     |
| 65 - 74                         | 519       | 9.4%      | 619      | 11.5%   | 748      |     |
| 75 - 84                         | 280       | 5.1%      | 284      | 5.3%    | 348      |     |
| 85+                             | 96        | 1.7%      | 110      | 2.0%    | 107      |     |
| 551                             | Census 20 |           |          | 2.0%    |          | 020 |
| Race and Ethnicity              | Number    | Percent   | Number   | Percent | Number   | F   |
| White Alone                     | 5,248     | 95.5%     | 5,111    | 94.9%   | 5,080    |     |
| Black Alone                     | 100       | 1.8%      | 105      | 1.9%    | 114      |     |
| American Indian Alone           | 8         | 0.1%      | 10       | 0.2%    | 11       |     |
| Asian Alone                     | 18        | 0.3%      | 23       | 0.4%    | 29       |     |
| Pacific Islander Alone          | 2         | 0.0%      | 3        | 0.1%    | 5        |     |
| Some Other Race Alone           | 8         | 0.1%      | 10       | 0.2%    | 13       |     |
| Two or More Races               | 113       | 2.1%      | 124      | 2.3%    | 140      |     |
| TWO OF PIOTE NACES              | 113       | Z.170     | 124      | 2.370   | 140      |     |
| Hispanic Origin (Any Race)      | 37        | 0.7%      | 45       | 0.8%    | 55       |     |