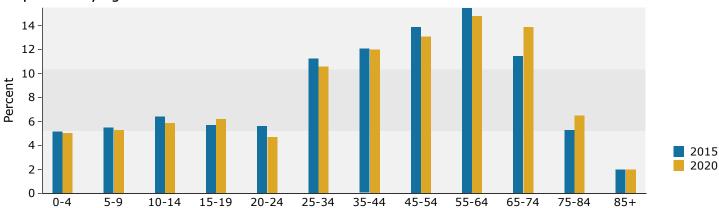

|     |
| Asian Alone                     | 18        | 0.3%      | 23       | 0.4%    | 29       |     |
| Pacific Islander Alone          | 2         | 0.0%      | 3        | 0.1%    | 5        |     |
| Some Other Race Alone           | 8         | 0.1%      | 10       | 0.2%    | 13       |     |
| Two or More Races               | 113       | 2.1%      | 124      | 2.3%    | 140      |     |
| TWO OF PIOTE NACES              | 113       | Z.170     | 124      | 2.370   | 140      |     |
| Hispanic Origin (Any Race)      | 37        | 0.7%      | 45       | 0.8%    | 55       |     |

June 19, 2015



Oliver Springs 2 717 Main St, Oliver Springs, Tennessee, 37840 Ring: 3 mile radius Prepared by Anderson County Chamber

Latitude: 36.04618 Longitude: -84.34425



### Population by Age



#### 2015 Household Income



### 2015 Population by Race



2015 Percent Hispanic Origin: 0.8%



Oliver Springs 2 717 Main St, Oliver Springs, Tennessee, 37840 Ring: 5 mile radius Prepared by Anderson County Chamber

Latitude: 36.04618 Longitude: -84.34425

| Summary                                                                                                                                                | Cer                                                                                      | sus 2010                                                                                |                                                                                    | 2015                                                                                     |