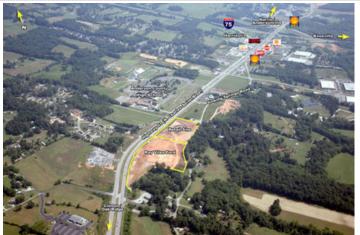

#### **Overview/Comments**

Interstate 75 Exit 122 is becoming a retail center for Anderson County. A new Super Wal-Mart opened in 2008. Norris Lake is a second home destination and a vacation hot spot. Knoxville in only a 25 minute commute for residents.

#### **Area & Location**

Side of Street: Northwest I Road Type: Highway 7 Property Visibility: Excellent S

Largest Nearby Street: N. Charles G. Seivers Blvd
Traffic/Vehicle Count: 24,000

Site Description: Site Excavation Complete. All Utilities Available.