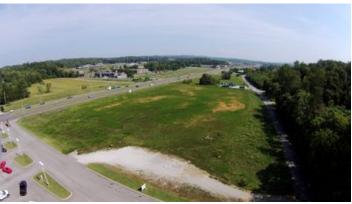

#### **Overview/Comments**

Interstate 75 Exit 122 is becoming a retail center for Anderson County. A new Super Wal-Mart opened in 2008. Norris Lake is a second home destination and a vacation hot spot. Knoxville in only a 25 minute commute for residents.

#### **Area & Location**

Side of Street: Northwest I Road Type: Highway 7 Property Visibility: Excellent S

Largest Nearby Street: N. Charles G. Seivers Blvd
Traffic/Vehicle Count: 24,000

Site Description: Site Excavation Complete. All Utilities Available.

#### **Land Related**

Development Name: Glen Alpine Towne Center Easements: Utili

Topography: Level Available Utilities: Electric, Water, Gas, Storm Drain, Cable, Broadband

### **Property Images**

Glen Alpine Plat

Glen Alpine 1

Glen Alpine 2

Glen Alpine 3