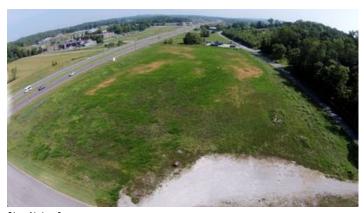

#### **Overview/Comments**

Interstate 75 Exit 122 is becoming a retail center for Anderson County. A new Super Wal-Mart opened in 2008. Norris Lake is a second home destination and a vacation hot spot. Knoxville in only a 25 minute commute for residents.

#### **Area & Location**

Side of Street: Northwest I Road Type: Highway 7 Property Visibility: Excellent S

Largest Nearby Street: N. Charles G. Seivers Blvd
Traffic/Vehicle Count: 24,000

Site Description: Site Excavation Complete. All Utilities Available.

#### **Land Related**

Development Name: Glen Alpine Towne Center Easements: Utili

Topography: Level Available Utilities: Electric, Water, Gas, Storm Drain, Cable, Broadband

### **Property Images**

Glen Alpine Plat

Glen Alpine 1

Glen Alpine 2

Glen Alpine 3