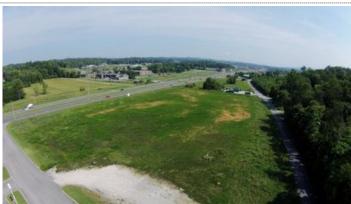

#### **Overview/Comments**

Interstate 75 Exit 122 is becoming a retail center for Anderson County. A new Super Wal-Mart opened in 2008. Norris Lake is a second home destination and a vacation hot spot. Knoxville in only a 25 minute commute for residents.

#### **Area & Location**

Side of Street: Northwest I Road Type: Highway 7 Property Visibility: Excellent S

Largest Nearby Street: N. Charles G. Seivers Blvd
Traffic/Vehicle Count: 24,000

Site Description: Site Excavation Complete. All Utilities Available.

#### **Land Related**

Development Name: Glen Alpine Towne Center Easements: Utili

Topography: Level Available Utilities: Electric, Water, Gas, Storm Drain, Cable, Broadband

### **Property Images**

Glen Alpine Plat

Glen Alpine 1

Glen Alpine 2

Glen Alpine 3