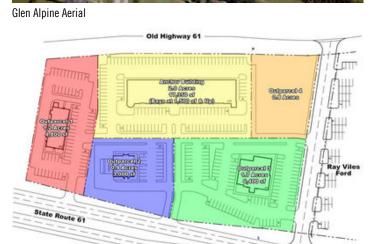

# **Glen Alpine Towne Center Outparcel Lot 4**

#### **Land Related**

Development Name: Glen Alpine Towne Center Easements: Utili

Topography: Level Available Utilities: Electric, Water, Gas, Storm Drain, Cable, Broadband