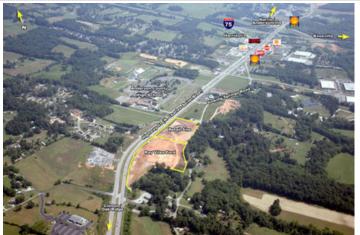

#### **Overview/Comments**

Interstate 75 Exit 122 is becoming a retail center for Anderson County. A new Super Wal-Mart opened in 2008. Norris Lake is a second home destination and a vacation hot spot. Knoxville in only a 25 minute commute for residents.

#### **Area & Location**

Side of Street: Northwest Highway Road Type: Excellent Property Visibility:

Largest Nearby Street: N. Charles G. Seivers Blvd

255 Feet of Frontage: Traffic/Vehicle Count:

Site Description: Site Excavation Complete. All Utilites Available.