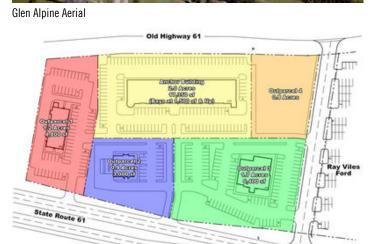

#### **Land Related**

255 Lot Frontage: Topography:

Level

Development Name: Glen Alpine Towne Center Available Utilities: Electric, Water, Gas, Storm Drain, Cable,

Broadband

### **Property Images**

Glen Alpine Plat

Glen Alpine 1

Glen Alpine 2

Glen Alpine 3