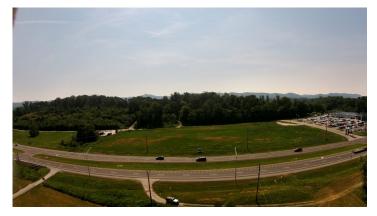

#### **Area & Location**

Side of Street: Northwest Highway Road Type: Excellent Property Visibility:

Largest Nearby Street: N. Charles G. Seivers Blvd

255 Feet of Frontage: Traffic/Vehicle Count:

Site Description: Site Excavation Complete. All Utilites Available.

#### **Land Related**

255 Lot Frontage: Topography:

Level

Development Name: Glen Alpine Towne Center Available Utilities: Electric, Water, Gas, Storm Drain, Cable,

Broadband