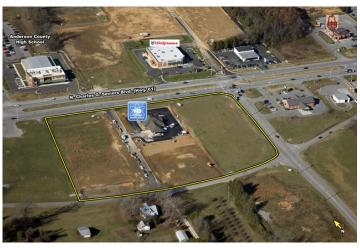

#### Location

Address:

County: MSA: N. Charles G. Seivers and Cross Park Drive, Clinton, TN 37716 Anderson Knoxville