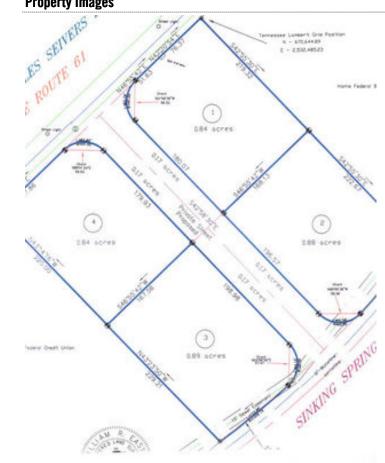

fice 1.06 Acres \$299,000 \$282,075 Per Acre Cash to Seller, Owner Financing, Build-to-Suit, Other

## **Overview/Comments**

Interstate 75 Exit 122 is becoming a retail center for Anderson County. A new Super Wal-Mart opened in 2008. Norris Lake is a second home destination and a vacation hot spot. Knoxville in only a 25 minute commute for residents.



More Information Online http://www.kaarcie.com//listing/2160926



**QR Code** Scan this image with your mobile device:

## **General Information**

Tax ID/APN: Possible Uses: Sale Terms:

#### 002066 02300 Hospitality, Office, Retail, Other Cash to Seller, Owner Financing, Build-to-Suit, Other

#### Location

Address:

County: MSA: N. Charles G. Seivers and Cross Park Drive, Clinton, TN 37716 Anderson Knoxville



## **Property Images**



Weaver\_Park

# **Property Contacts**



**Christy G. Hicks** Re/Max Tri Star 865-207-0905 [M] 865-457-9926 [0] christy@thehicksgroup.net

Page 2