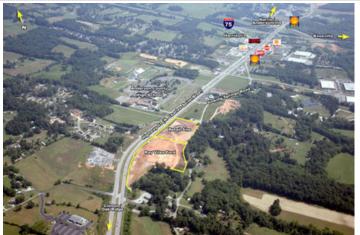

#### **Overview/Comments**

Interstate 75 Exit 122 is becoming a retail center for Anderson County. A new Super Wal-Mart opened in 2008. Norris Lake is a second home destination and a vacation hot spot. Knoxville in only a 25 minute commute for residents.

#### **Area & Location**

Side of Street: Northwest
Road Type: Highway
Property Visibility: Excellent

Largest Nearby Street: N. Charles G. Seivers Blvd

Feet of Frontage: 158 Traffic/Vehicle Count: 24,00

Site Description: Site Excavation Complete. All utilities available.

#### Location

Address: 2028 N. Charles Seivers, Clinton, TN 37716

County: Anderson MSA: Knoxville