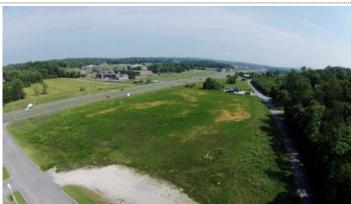

#### **Area & Location**

Side of Street: Northwest
Road Type: Highway
Property Visibility: Excellent

Largest Nearby Street: N. Charles G. Seivers Blvd

Feet of Frontage: 158 Traffic/Vehicle Count: 24,00

Site Description: Site Excavation Complete. All utilities available.

### **Property Images**

Glen Alpine Plat

Glen Alpine 1

Glen Alpine 2

Glen Alpine 3