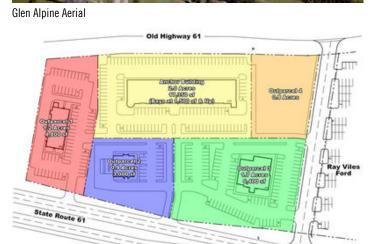

# **Glen Alpine Towne Center Outparcel Lot 1**

2028 N. Charles Seivers, Clinton, TN 37716

Listing ID: 863597 Status: Active

Property Type: Vacant Land For Sale

Possible Uses: Retail
Gross Land Area: 1.20 Acres
Sale Price: \$425,000
Unit Price: \$354,166 Per Acre
Sale Terms: Cash to Seller

#### **Land Related**

Lot Frontage: 158

Development Name: Glen Alpine Towne Center

Topography: Lev

Easements: Ingress/Egress, Utilities

Available Utilities: Electric, Water, Gas, Storm Drain