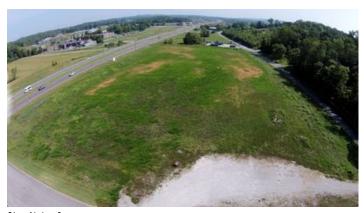

#### **Area & Location**

Side of Street: Northwest
Road Type: Highway
Property Visibility: Excellent

Largest Nearby Street: N. Charles G. Seivers Blvd

Feet of Frontage: 158 Traffic/Vehicle Count: 24,00

Site Description: Site Excavation Complete. All utilities available.

### **Property Images**

Glen Alpine Plat

Glen Alpine 1

Glen Alpine 2

Glen Alpine 3