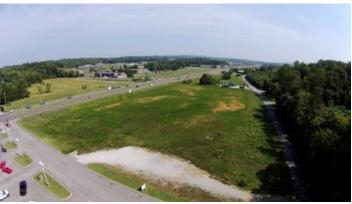

#### **Area & Location**

Side of Street: Northwest
Road Type: Highway
Property Visibility: Excellent

Largest Nearby Street: N. Charles G. Seivers Blvd

Feet of Frontage: 158 Traffic/Vehicle Count: 24,00

Site Description: Site Excavation Complete. All utilities available.

### **Property Images**

Glen Alpine Plat

Glen Alpine 1

Glen Alpine 2

Glen Alpine 3