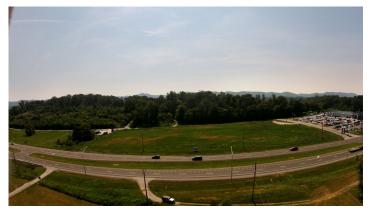

#### **Area & Location**

Side of Street: Northwest
Road Type: Highway
Property Visibility: Excellent

Largest Nearby Street: N. Charles G. Seivers Blvd

Feet of Frontage: 158 Traffic/Vehicle Count: 24,00

Site Description: Site Excavation Complete. All utilities available.

#### Location

Address: 2028 N. Charles Seivers, Clinton, TN 37716

County: Anderson MSA: Knoxville