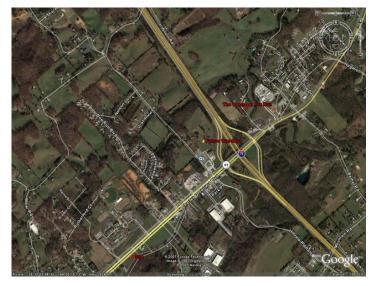

#### **Overview/Comments**

Interstate 75 Exit 122 is becoming a retail center for Anderson County. A new Super Wal-Mart opened in 2008. Norris Lake is a second home destination and a vacation hot spot. Knoxville in only a 25 minute commute for residents.

#### **Area & Location**

Market Type: Medium
Property Visibility: Excellent

#### Location

Address: State Hwy 61, Clinton, TN 37716

County: Anderson MSA: Knoxville