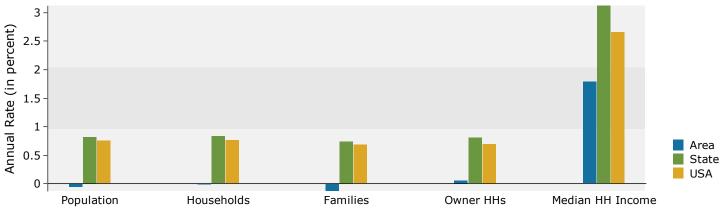

### Population by Age

| Summary                                                                                                                   | Cer                                                | sus 2010                                               |                                                    | 2015                                        |                                             | 202                                       |
|---------------------------------------------------------------------------------------------------------------------------|----------------------------------------------------|--------------------------------------------------------|----------------------------------------------------|---------------------------------------------|---------------------------------------------|-------------------------------------------|
| Population                                                                                                                |                                                    | 33,754                                                 |                                                    | 34,424                                      |                                             | 35,05                                     |
| Households                                                                                                                |                                                    | 13,913                                                 |                                                    | 14,196                                      |                                             | 14,45                                     |
| Families                                                                                                                  |                                                    | 9,505                                                  |                                                    | 9,615                                       |                                             | 9,73                                      |
| Average Household Size                                                                                                    |                                                    | 2.39                                                   |                                                    | 2.39                                        |                                             | 2.3                                       |
| Owner Occupied Housing Units                                                                                              |                                                    | 9,986                                                  |                                                    | 9,668                                       |                                             | 9,8                                       |
| Renter Occupied Housing Units                                                                                             |                                                    | 3,927                                                  |                                                    | 4,527                                       |                                             | 4,5                                       |
| Median Age                                                                                                                |                                                    | 41.9                                                   |                                                    | 43.3                                        |                                             | 44                                        |
| Trends: 2015 - 2020 Annual Rate                                                                                           |                                                    | Area                                                   |                                                    | State                                       |                                             | Nation                                    |
| Population                                                                                                                |                                                    | 0.36%                                                  |                                                    | 0.82%                                       |                                             | 0.75                                      |
| Households                                                                                                                |                                                    | 0.36%                                                  |                                                    | 0.83%                                       |                                             | 0.77                                      |
| Families                                                                                                                  |                                                    | 0.25%                                                  |                                                    | 0.74%                                       |                                             | 0.69                                      |
| Owner HHs                                                                                                                 |                                                    | 0.41%                                                  |                                                    | 0.81%                                       |                                             | 0.70                                      |
| Median Household Income                                                                                                   |                                                    | 3.48%                                                  |                                                    | 3.12%                                       |                                             | 2.66                                      |
|                                                                                                                           |                                                    |                                                        | 20                                                 | 15                                          | 20                                          | 20                                        |
| Households by Income                                                                                                      |                                                    |                                                        | Number                                             | Percent                                     | Number                                      | Perce                                     |
| <\$15,000                                                                                                                 |                                                    |                                                        | 2,164                                              | 15.2%                                       | 2,048                                       | 14.2                                      |
| \$15,000 - \$24,999                                                                                                       |                                                    |                                                        | 1,923                                              | 13.5%                                       | 1,427                                       | 9.9                                       |
| \$25,000 - \$34,999                                                                                                       |                                                    |                                                        | 1,608                                              | 11.3%                                       | 1,346                                       | 9.3                                       |
| \$35,000 - \$49,999                                                                                                       |                                                    |                                                        | 2,089                                              | 14.7%                                       | 1,980                                       | 13.7                                      |
| \$50,000 - \$74,999                                                                                                       |                                                    |                                                        | 2,812                                              | 19.8%                                       | 3,215                                       | 22.2                                      |
| \$75,000 - \$99,999                                                                                                       |                                                    |                                                        | 1,614                                              | 11.4%                                       | 2,092                                       | 14.5                                      |
| \$100,000 - \$149,999                                                                                                     |                                                    |                                                        | 1,561                                              | 11.0%                                       | 1,787                                       | 12.4                                      |
| \$150,000 - \$199,999                                                                                                     |                                                    |                                                        | 298                                                | 2.1%                                        | 397                                         | 2.7                                       |
| \$200,000+                                                                                                                |                                                    |                                                        | 127                                                | 0.9%                                        | 158                                         | 1.1                                       |
| Median Household Income                                                                                                   |                                                    |                                                        | \$43,968                                           |                                             | \$52,166                                    |                                           |
| Average Household Income                                                                                                  |                                                    |                                                        | \$55,341                                           |                                             | \$63,011                                    |                                           |
| Per Capita Income                                                                                                         |                                                    |                                                        | \$22,859                                           |                                             | \$25,990                                    |                                           |
|                                                                                                                           | Census 20                                          | 10                                                     | 20                                                 | 15                                          | 20                                          | 20                                        |
| Population by Age                                                                                                         | Number                                             | Percent                                                | Number                                             | Percent                                     | Number                                      | Perce                                     |
| 0 - 4                                                                                                                     | 1,991                                              | 5.9%                                                   | 1,903                                              | 5.5%                                        | 1,824                                       | 5.2                                       |
| 5 - 9                                                                                                                     | 2,060                                              | 6.1%                                                   | 2,021                                              | 5.9%                                        | 1,949                                       | 5.6                                       |
| 10 - 14                                                                                                                   | 2,099                                              | 6.2%                                                   | 2,070                                              | 6.0%                                        | 2,170                                       | 6.2                                       |
| 15 - 19                                                                                                                   | 2,147                                              | 6.4%                                                   | 1,911                                              | 5.6%                                        | 2,038                                       | 5.8                                       |
| 20 - 24                                                                                                                   | 1,742                                              | 5.2%                                                   | 1,916                                              | 5.6%                                        | 1,626                                       | 4.6                                       |
| 25 - 34                                                                                                                   | 3,809                                              | 11.3%                                                  | 3,975                                              | 11.5%                                       | 3,894                                       | 11.1                                      |
| 35 - 44                                                                                                                   | 4,490                                              | 13.3%                                                  | 4,181                                              | 12.1%                                       | 4,200                                       | 12.0                                      |
| 45 - 54                                                                                                                   | 5,168                                              | 15.3%                                                  | 4,972                                              | 14.4%                                       | 4,637                                       | 13.2                                      |
| 55 - 64                                                                                                                   | 4,623                                              | 13.7%                                                  | 4,992                                              | 14.5%                                       | 5,259                                       | 15.0                                      |
| 65 - 74                                                                                                                   | 3,084                                              | 9.1%                                                   | 3,826                                              | 11.1%                                       | 4,374                                       | 12.5                                      |
|                                                                                                                           |                                                    | E 20/                                                  | 1,858                                              | 5.4%                                        | 2,251                                       | 6.4                                       |
| 75 - 84                                                                                                                   | 1,801                                              | 5.3%                                                   | 1,030                                              |                                             |                                             | _                                         |
| 75 - 84<br>85+                                                                                                            | 1,801<br>738                                       | 5.3%<br>2.2%                                           | 802                                                | 2.3%                                        | 832                                         | 2.4                                       |
|                                                                                                                           |                                                    | 2.2%                                                   | 802                                                |                                             |                                             | 2.4<br><b>)20</b>                         |
|                                                                                                                           | 738                                                | 2.2%                                                   | 802                                                | 2.3%                                        |                                             | 2.4<br>1 <b>20</b><br>Perce               |
| 85+                                                                                                                       | 738<br><b>Census 20</b>                            | 2.2%<br><b>10</b>                                      | 802<br><b>20</b>                                   | 2.3%                                        | 20                                          | 20                                        |
| 85+ Race and Ethnicity                                                                                                    | 738<br><b>Census 20</b><br>Number                  | 2.2%<br><b>10</b><br>Percent                           | 802<br><b>20</b><br>Number                         | 2.3%<br>1 <b>15</b><br>Percent              | <b>20</b><br>Number                         | Perce<br>95.3                             |
| 85+  Race and Ethnicity  White Alone                                                                                      | 738<br><b>Census 20</b><br>Number<br>32,584        | 2.2%<br><b>10</b><br>Percent<br>96.5%                  | 802<br><b>20</b><br>Number<br>33,028               | 2.3%<br>1 <b>15</b><br>Percent<br>95.9%     | Number<br>33,417                            | 20<br>Perce                               |
| 85+  Race and Ethnicity  White Alone Black Alone                                                                          | 738<br><b>Census 20</b><br>Number<br>32,584<br>431 | 2.2%<br><b>10</b><br>Percent<br>96.5%<br>1.3%          | 802<br><b>20</b><br>Number<br>33,028<br>511        | 2.3%<br>Percent<br>95.9%<br>1.5%            | Number<br>33,417<br>585                     | Perce<br>95.3<br>1.7                      |
| 85+  Race and Ethnicity  White Alone Black Alone American Indian Alone                                                    | 738  Census 20  Number 32,584 431 85               | 2.2%<br>10<br>Percent<br>96.5%<br>1.3%<br>0.3%<br>0.4% | 802<br>Number<br>33,028<br>511<br>114<br>159       | 2.3% Percent 95.9% 1.5% 0.3% 0.5%           | Number<br>33,417<br>585<br>137<br>193       | Perce<br>95.3<br>1.7<br>0.4<br>0.6        |
| 85+  Race and Ethnicity  White Alone Black Alone American Indian Alone Asian Alone Pacific Islander Alone                 | 738  Census 20  Number 32,584 431 85 130 7         | 2.2%  10 Percent 96.5% 1.3% 0.3% 0.4% 0.0%             | 802<br>Number<br>33,028<br>511<br>114<br>159<br>11 | 2.3% Percent 95.9% 1.5% 0.3% 0.5% 0.0%      | Number<br>33,417<br>585<br>137<br>193<br>15 | Perce<br>95.3<br>1.7<br>0.4               |
| 85+  Race and Ethnicity  White Alone Black Alone American Indian Alone Asian Alone                                        | 738  Census 20  Number 32,584 431 85 130           | 2.2%<br>10<br>Percent<br>96.5%<br>1.3%<br>0.3%<br>0.4% | 802<br>Number<br>33,028<br>511<br>114<br>159       | 2.3% Percent 95.9% 1.5% 0.3% 0.5%           | Number<br>33,417<br>585<br>137<br>193       | Perce<br>95.3<br>1.7<br>0.4<br>0.6        |
| Race and Ethnicity White Alone Black Alone American Indian Alone Asian Alone Pacific Islander Alone Some Other Race Alone | 738  Census 20  Number 32,584 431 85 130 7 99      | 2.2%  10  Percent 96.5% 1.3% 0.3% 0.4% 0.0% 0.0%       | 802<br>Number<br>33,028<br>511<br>114<br>159<br>11 | 2.3% Percent 95.9% 1.5% 0.3% 0.5% 0.0% 0.0% | Number<br>33,417<br>585<br>137<br>193<br>15 | Perco<br>95.3<br>1.7<br>0.4<br>0.6<br>0.0 |