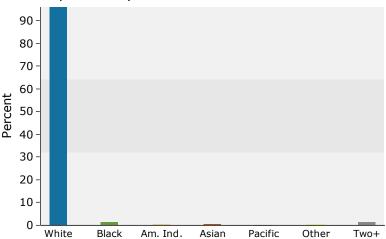

#### 2015 Population by Race

2015 Percent Hispanic Origin: 1.3%

Clinton I-75 2 110 Hillvale Rd, Clinton, Tennessee, 37716 Drive Time: 15 minute radius Prepared by Anderson County Chamber

Latitude: 36.16559 Longitude: -84.08563

| Summary                                                                                                                   | Cer                                                | sus 2010                                               |                                                    | 2015                                        |                                             | 202                                       |
|---------------------------------------------------------------------------------------------------------------------------|----------------------------------------------------|--------------------------------------------------------|----------------------------------------------------|---------------------------------------------|---------------------------------------------|-------------------------------------------|
| Population                                                                                                                |                                                    | 33,754                                                 |                                                    | 34,424                                      |                                             | 35,05                                     |
| Households                                                                                                                |                                                    | 13,913                                                 |                                                    | 14,196                                      |                                             | 14,45                                     |
| Families                                                                                                                  |                                                    | 9,505                                                  |                                                    | 9,615                                       |                                             | 9,73                                      |
| Average Household Size                                                                                                    |                                                    | 2.39                                                   |                                                    | 2.39                                        |                                             | 2.3                                       |
| Owner Occupied Housing Units                                                                                              |                                                    | 9,986                                                  |                                                    | 9,668                                       |                                             | 9,8                                       |
| Renter Occupied Housing Units                                                                                             |                                                    | 3,927                                                  |                                                    | 4,527                                       |                                             | 4,5                                       |
| Median Age                                                                                                                |                                                    | 41.9                                                   |                                                    | 43.3                                        |                                             | 44                                        |
| Trends: 2015 - 2020 Annual Rate                                                                                           |                                                    | Area                                                   |                                                    | State                                       |                                             | Nation                                    |
| Population                                                                                                                |                                                    | 0.36%                                                  |                                                    | 0.82%                                       |                                             | 0.75                                      |
| Households                                                                                                                |                                                    | 0.36%                                                  |                                                    | 0.83%                                       |                                             | 0.77                                      |
| Families                                                                                                                  |                                                    | 0.25%                                                  |                                                    | 0.74%                                       |                                             | 0.69                                      |
| Owner HHs                                                                                                                 |                                                    | 0.41%                                                  |                                                    | 0.81%                                       |                                             | 0.70                                      |
| Median Household Income                                                                                                   |                                                    | 3.48%                                                  |                                                    | 3.12%                                       |                                             | 2.66                                      |
|                                                                                                                           |                                                    |                                                        | 20                                                 | 15                                          | 20                                          | 20                                        |
| Households by Income                                                                                                      |                                                    |                                                        | Number                                             | Percent                                     | Number                                      | Perce                                     |
| <\$15,000                                                                                                                 |                                                    |                                                        | 2,164                                              | 15.2%                                       | 2,048                                       | 14.2                                      |
| \$15,000 - \$24,999                                                                                                       |                                                    |                                                        | 1,923                                              | 13.5%                                       | 1,427                                       | 9.9                                       |
| \$25,000 - \$34,999                                                                                                       |                                                    |                                                        | 1,608                                              | 11.3%                                       | 1,346                                       | 9.3                                       |
| \$35,000 - \$49,999                                                                                                       |                                                    |                                                        | 2,089                                              | 14.7%                                       | 1,980                                       | 13.7                                      |
| \$50,000 - \$74,999                                                                                                       |                                                    |                                                        | 2,812                                              | 19.8%                                       | 3,215                                       | 22.2                                      |
| \$75,000 - \$99,999                                                                                                       |                                                    |                                                        | 1,614                                              | 11.4%                                       | 2,092                                       | 14.5                                      |
| \$100,000 - \$149,999                                                                                                     |                                                    |                                                        | 1,561                                              | 11.0%                                       | 1,787                                       | 12.4                                      |
| \$150,000 - \$199,999                                                                                                     |                                                    |                                                        | 298                                                | 2.1%                                        | 397                                         | 2.7                                       |
| \$200,000+                                                                                                                |                                                    |                                                        | 127                                                | 0.9%                                        | 158                                         | 1.1                                       |
| Median Household Income                                                                                                   |                                                    |                                                        | \$43,968                                           |                                             | \$52,166                                    |                                           |
| Average Household Income                                                                                                  |                                                    |                                                        | \$55,341                                           |                                             | \$63,011                                    |                                           |
| Per Capita Income                                                                                                         |                                                    |                                                        | \$22,859                                           |                                             | \$25,990                                    |                                           |
|                                                                                                                           | Census 20                                          | 10                                                     | 20                                                 | 15                                          | 20                                          | 20                                        |
| Population by Age                                                                                                         | Number                                             | Percent                                                | Number                                             | Percent                                     | Number                                      | Perce                                     |
| 0 - 4                                                                                                                     | 1,991                                              | 5.9%                                                   | 1,903                                              | 5.5%                                        | 1,824                                       | 5.2                                       |
| 5 - 9                                                                                                                     | 2,060                                              | 6.1%                                                   | 2,021                                              | 5.9%                                        | 1,949                                       | 5.6                                       |
| 10 - 14                                                                                                                   | 2,099                                              | 6.2%                                                   | 2,070                                              | 6.0%                                        | 2,170                                       | 6.2                                       |
| 15 - 19                                                                                                                   | 2,147                                              | 6.4%                                                   | 1,911                                              | 5.6%                                        | 2,038                                       | 5.8                                       |
| 20 - 24                                                                                                                   | 1,742                                              | 5.2%                                                   | 1,916                                              | 5.6%                                        | 1,626                                       | 4.6                                       |
| 25 - 34                                                                                                                   | 3,809                                              | 11.3%                                                  | 3,975                                              | 11.5%                                       | 3,894                                       | 11.1                                      |
| 35 - 44                                                                                                                   | 4,490                                              | 13.3%                                                  | 4,181                                              | 12.1%                                       | 4,200                                       | 12.0                                      |
| 45 - 54                                                                                                                   | 5,168                                              | 15.3%                                                  | 4,972                                              | 14.4%                                       | 4,637                                       | 13.2                                      |
| 55 - 64                                                                                                                   | 4,623                                              | 13.7%                                                  | 4,992                                              | 14.5%                                       | 5,259                                       | 15.0                                      |
| 65 - 74                                                                                                                   | 3,084                                              | 9.1%                                                   | 3,826                                              | 11.1%                                       | 4,374                                       | 12.5                                      |
|                                                                                                                           |                                                    | E 20/                                                  | 1,858                                              | 5.4%                                        | 2,251                                       | 6.4                                       |
| 75 - 84                                                                                                                   | 1,801                                              | 5.3%                                                   | 1,030                                              |                                             |                                             | _                                         |
| 75 - 84<br>85+                                                                                                            | 1,801<br>738                                       | 5.3%<br>2.2%                                           | 802                                                | 2.3%                                        | 832                                         | 2.4                                       |
|                                                                                                                           |                                                    | 2.2%                                                   | 802                                                |                                             |                                             | 2.4<br><b>)20</b>                         |
|                                                                                                                           | 738                                                | 2.2%                                                   | 802                                                | 2.3%                                        |                                             | 2.4<br>1 <b>20</b><br>Perce               |
| 85+                                                                                                                       | 738<br><b>Census 20</b>                            | 2.2%<br><b>10</b>                                      | 802<br><b>20</b>                                   | 2.3%                                        | 20                                          | 20                                        |
| 85+ Race and Ethnicity                                                                                                    | 738<br><b>Census 20</b><br>Number                  | 2.2%<br><b>10</b><br>Percent                           | 802<br><b>20</b><br>Number                         | 2.3%<br>1 <b>15</b><br>Percent              | <b>20</b><br>Number                         | Perce<br>95.3                             |
| 85+  Race and Ethnicity  White Alone                                                                                      | 738<br><b>Census 20</b><br>Number<br>32,584        | 2.2%<br><b>10</b><br>Percent<br>96.5%                  | 802<br><b>20</b><br>Number<br>33,028               | 2.3%<br>1 <b>15</b><br>Percent<br>95.9%     | Number<br>33,417                            | 20<br>Perce                               |
| 85+  Race and Ethnicity  White Alone Black Alone                                                                          | 738<br><b>Census 20</b><br>Number<br>32,584<br>431 | 2.2%<br><b>10</b><br>Percent<br>96.5%<br>1.3%          | 802<br><b>20</b><br>Number<br>33,028<br>511        | 2.3%<br>Percent<br>95.9%<br>1.5%            | Number<br>33,417<br>585                     | Perce<br>95.3<br>1.7                      |
| 85+  Race and Ethnicity  White Alone Black Alone American Indian Alone                                                    | 738  Census 20  Number 32,584 431 85               | 2.2%<br>10<br>Percent<br>96.5%<br>1.3%<br>0.3%<br>0.4% | 802<br>Number<br>33,028<br>511<br>114<br>159       | 2.3% Percent 95.9% 1.5% 0.3% 0.5%           | Number<br>33,417<br>585<br>137<br>193       | Perce<br>95.3<br>1.7<br>0.4<br>0.6        |
| 85+  Race and Ethnicity  White Alone Black Alone American Indian Alone Asian Alone Pacific Islander Alone                 | 738  Census 20  Number 32,584 431 85 130 7         | 2.2%  10 Percent 96.5% 1.3% 0.3% 0.4% 0.0%             | 802<br>Number<br>33,028<br>511<br>114<br>159<br>11 | 2.3% Percent 95.9% 1.5% 0.3% 0.5% 0.0%      | Number<br>33,417<br>585<br>137<br>193<br>15 | Perce<br>95.3<br>1.7<br>0.4               |
| 85+  Race and Ethnicity  White Alone Black Alone American Indian Alone Asian Alone                                        | 738  Census 20  Number 32,584 431 85 130           | 2.2%<br>10<br>Percent<br>96.5%<br>1.3%<br>0.3%<br>0.4% | 802<br>Number<br>33,028<br>511<br>114<br>159       | 2.3% Percent 95.9% 1.5% 0.3% 0.5%           | Number<br>33,417<br>585<br>137<br>193       | Perce<br>95.3<br>1.7<br>0.4<br>0.6        |
| Race and Ethnicity White Alone Black Alone American Indian Alone Asian Alone Pacific Islander Alone Some Other Race Alone | 738  Census 20  Number 32,584 431 85 130 7 99      | 2.2%  10  Percent 96.5% 1.3% 0.3% 0.4% 0.0% 0.0%       | 802<br>Number<br>33,028<br>511<br>114<br>159<br>11 | 2.3% Percent 95.9% 1.5% 0.3% 0.5% 0.0% 0.0% | Number<br>33,417<br>585<br>137<br>193<br>15 | Perco<br>95.3<br>1.7<br>0.4<br>0.6<br>0.0 |