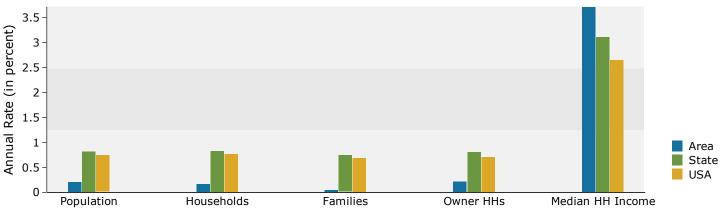

<br>170<br>62<br>52<br>12       | Perco<br>95.3<br>1.5<br>0.5<br>0.5<br>0.5 |  |
| Race and Ethnicity White Alone Black Alone American Indian Alone Asian Alone Pacific Islander Alone Some Other Race Alone | 295 Census 20 Number 10,849 125 37 36 5            | 2.6% Percent 96.5% 1.1% 0.3% 0.3% 0.0% 0.0% | Number<br>10,940<br>149<br>50<br>44<br>8<br>32 | Percent<br>95.9%<br>1.3%<br>0.4%<br>0.4%<br>0.1%<br>0.3% | Number<br>10,982<br>170<br>62<br>52<br>12<br>35 | 95.3<br>1.5<br>0.5<br>0.5                 |  |

**Source:** U.S. Census Bureau, Census 2010 Summary File 1. Esri forecasts for 2015 and 2020.

©2015 Esri Page 3 of 6



Clinton I-75 2 110 Hillvale Rd, Clinton, Tennessee, 37716 Drive Time: 10 minute radius Prepared by Anderson County Chamber

Latitude: 36.16559 Longitude: -84.08563





### Population by Age



#### 2015 Household Income



#### 2015 Population by Race



2015 Percent Hispanic Origin: 1.3%



Clinton I-75 2 110 Hillvale Rd, Clinton, Tennessee, 37716 Drive Time: 15 minute radius Prepared by Anderson County Chamber

Latitude: 36.16559 Longitude: -84.08563

| Summary                                                                                                                   | Cer                                                | sus 2010                                               |                                                    | 2015                                        |                                             | 202                                       |
|----------------------------------------------------------------------------------