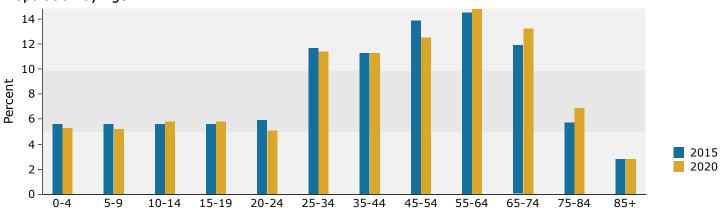

| Perco<br>95.3<br>1.5<br>0.5<br>0.5<br>0.5 |  |
| Race and Ethnicity White Alone Black Alone American Indian Alone Asian Alone Pacific Islander Alone Some Other Race Alone | 295 Census 20 Number 10,849 125 37 36 5            | 2.6% Percent 96.5% 1.1% 0.3% 0.3% 0.0% 0.0% | Number<br>10,940<br>149<br>50<br>44<br>8<br>32 | Percent<br>95.9%<br>1.3%<br>0.4%<br>0.4%<br>0.1%<br>0.3% | Number<br>10,982<br>170<br>62<br>52<br>12<br>35 | 95.3<br>1.5<br>0.5<br>0.5                 |  |

**Source:** U.S. Census Bureau, Census 2010 Summary File 1. Esri forecasts for 2015 and 2020.

©2015 Esri Page 3 of 6



Clinton I-75 2 110 Hillvale Rd, Clinton, Tennessee, 37716 Drive Time: 10 minute radius Prepared by Anderson County Chamber

Latitude: 36.16559 Longitude: -84.08563





### Population by Age



#### 2015 Household Income



#### 2015 Population by Race



2015 Percent Hispanic Origin: 1.3%



Clinton I-75 2 110 Hillvale Rd, Clinton, Tennessee, 37716 Drive Time: 15 minute radius Prepared by Anderson County Chamber

Latitude: 36.16559 Longitude: -84.08563

| Summary                                                                                                                   | Cer                                                | sus 2010                                               |                                                    | 2015                                        |                                             | 202                                       |
|-----------------------------------------------------------------------------------------------------------