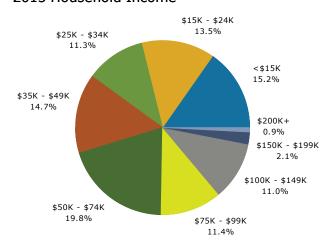

#### 2015 Household Income

| Summary                                                                                                                   | Cer                                                | sus 2010                                               |                                                    | 2015                                        |                                             | 202                                       |
|---------------------------------------------------------------------------------------------------------------------------|----------------------------------------------------|--------------------------------------------------------|----------------------------------------------------|---------------------------------------------|---------------------------------------------|-------------------------------------------|
| Population                                                                                                                |                                                    | 33,754                                                 |                                                    | 34,424                                      |                                             | 35,05                                     |
| Households                                                                                                                |                                                    | 13,913                                                 |                                                    | 14,196                                      |                                             | 14,45                                     |
| Families                                                                                                                  |                                                    | 9,505                                                  |                                                    | 9,615                                       |                                             | 9,73                                      |
| Average Household Size                                                                                                    |                                                    | 2.39                                                   |                                                    | 2.39                                        |                                             | 2.3                                       |
| Owner Occupied Housing Units                                                                                              |                                                    | 9,986                                                  |                                                    | 9,668                                       |                                             | 9,8                                       |
| Renter Occupied Housing Units                                                                                             |                                                    | 3,927                                                  |                                                    | 4,527                                       |                                             | 4,5                                       |
| Median Age                                                                                                                |                                                    | 41.9                                                   |                                                    | 43.3                                        |                                             | 44                                        |
| Trends: 2015 - 2020 Annual Rate                                                                                           |                                                    | Area                                                   |                                                    | State                                       |                                             | Nation                                    |
| Population                                                                                                                |                                                    | 0.36%                                                  |                                                    | 0.82%                                       |                                             | 0.75                                      |
| Households                                                                                                                |                                                    | 0.36%                                                  |                                                    | 0.83%                                       |                                             | 0.77                                      |
| Families                                                                                                                  |                                                    | 0.25%                                                  |                                                    | 0.74%                                       |                                             | 0.69                                      |
| Owner HHs                                                                                                                 |                                                    | 0.41%                                                  |                                                    | 0.81%                                       |                                             | 0.70                                      |
| Median Household Income                                                                                                   |                                                    | 3.48%                                                  |                                                    | 3.12%                                       |                                             | 2.66                                      |
|                                                                                                                           |                                                    |                                                        | 20                                                 | 15                                          | 20                                          | 20                                        |
| Households by Income                                                                                                      |                                                    |                                                        | Number                                             | Percent                                     | Number                                      | Perce                                     |
| <\$15,000                                                                                                                 |                                                    |                                                        | 2,164                                              | 15.2%                                       | 2,048                                       | 14.2                                      |
| \$15,000 - \$24,999                                                                                                       |                                                    |                                                        | 1,923                                              | 13.5%                                       | 1,427                                       | 9.9                                       |
| \$25,000 - \$34,999                                                                                                       |                                                    |                                                        | 1,608                                              | 11.3%                                       | 1,346                                       | 9.3                                       |
| \$35,000 - \$49,999                                                                                                       |                                                    |                                                        | 2,089                                              | 14.7%                                       | 1,980                                       | 13.7                                      |
| \$50,000 - \$74,999                                                                                                       |                                                    |                                                        | 2,812                                              | 19.8%                                       | 3,215                                       | 22.2                                      |
| \$75,000 - \$99,999                                                                                                       |                                                    |                                                        | 1,614                                              | 11.4%                                       | 2,092                                       | 14.5                                      |
| \$100,000 - \$149,999                                                                                                     |                                                    |                                                        | 1,561                                              | 11.0%                                       | 1,787                                       | 12.4                                      |
| \$150,000 - \$199,999                                                                                                     |                                                    |                                                        | 298                                                | 2.1%                                        | 397                                         | 2.7                                       |
| \$200,000+                                                                                                                |                                                    |                                                        | 127                                                | 0.9%                                        | 158                                         | 1.1                                       |
| Median Household Income                                                                                                   |                                                    |                                                        | \$43,968                                           |                                             | \$52,166                                    |                                           |
| Average Household Income                                                                                                  |                                                    |                                                        | \$55,341                                           |                                             | \$63,011                                    |                                           |
| Per Capita Income                                                                                                         |                                                    |                                                        | \$22,859                                           |                                             | \$25,990                                    |                                           |
|                                                                                                                           | Census 20                                          | 10                                                     | 20                                                 | 15                                          | 20                                          | 20                                        |
| Population by Age                                                                                                         | Number                                             | Percent                                                | Number                                             | Percent                                     | Number                                      | Perce                                     |
| 0 - 4                                                                                                                     | 1,991                                              | 5.9%                                                   | 1,903                                              | 5.5%                                        | 1,824                                       | 5.2                                       |
| 5 - 9                                                                                                                     | 2,060                                              | 6.1%                                                   | 2,021                                              | 5.9%                                        | 1,949                                       | 5.6                                       |
| 10 - 14                                                                                                                   | 2,099                                              | 6.2%                                                   | 2,070                                              | 6.0%                                        | 2,170                                       | 6.2                                       |
| 15 - 19                                                                                                                   | 2,147                                              | 6.4%                                                   | 1,911                                              | 5.6%                                        | 2,038                                       | 5.8                                       |
| 20 - 24                                                                                                                   | 1,742                                              | 5.2%                                                   | 1,916                                              | 5.6%                                        | 1,626                                       | 4.6                                       |
| 25 - 34                                                                                                                   | 3,809                                              | 11.3%                                                  | 3,975                                              | 11.5%                                       | 3,894                                       | 11.1                                      |
| 35 - 44                                                                                                                   | 4,490                                              | 13.3%                                                  | 4,181                                              | 12.1%                                       | 4,200                                       | 12.0                                      |
| 45 - 54                                                                                                                   | 5,168                                              | 15.3%                                                  | 4,972                                              | 14.4%                                       | 4,637                                       | 13.2                                      |
| 55 - 64                                                                                                                   | 4,623                                              | 13.7%                                                  | 4,992                                              | 14.5%                                       | 5,259                                       | 15.0                                      |
| 65 - 74                                                                                                                   | 3,084                                              | 9.1%                                                   | 3,826                                              | 11.1%                                       | 4,374                                       | 12.5                                      |
|                                                                                                                           |                                                    | E 20/                                                  | 1,858                                              | 5.4%                                        | 2,251                                       | 6.4                                       |
| 75 - 84                                                                                                                   | 1,801                                              | 5.3%                                                   | 1,030                                              |                                             |                                             | _                                         |
| 75 - 84<br>85+                                                                                                            | 1,801<br>738                                       | 5.3%<br>2.2%                                           | 802                                                | 2.3%                                        | 832                                         | 2.4                                       |
|                                                                                                                           |                                                    | 2.2%                                                   | 802                                                |                                             |                                             | 2.4<br><b>)20</b>                         |
|                                                                                                                           | 738                                                | 2.2%                                                   | 802                                                | 2.3%                                        |                                             | 2.4<br>1 <b>20</b><br>Perce               |
| 85+                                                                                                                       | 738<br><b>Census 20</b>                            | 2.2%<br><b>10</b>                                      | 802<br><b>20</b>                                   | 2.3%                                        | 20                                          | 20                                        |
| 85+ Race and Ethnicity                                                                                                    | 738<br><b>Census 20</b><br>Number                  | 2.2%<br><b>10</b><br>Percent                           | 802<br><b>20</b><br>Number                         | 2.3%<br>1 <b>15</b><br>Percent              | <b>20</b><br>Number                         | Perce<br>95.3                             |
| 85+  Race and Ethnicity  White Alone                                                                                      | 738<br><b>Census 20</b><br>Number<br>32,584        | 2.2%<br><b>10</b><br>Percent<br>96.5%                  | 802<br><b>20</b><br>Number<br>33,028               | 2.3%<br>1 <b>15</b><br>Percent<br>95.9%     | Number<br>33,417                            | 20<br>Perce                               |
| 85+  Race and Ethnicity  White Alone Black Alone                                                                          | 738<br><b>Census 20</b><br>Number<br>32,584<br>431 | 2.2%<br><b>10</b><br>Percent<br>96.5%<br>1.3%          | 802<br><b>20</b><br>Number<br>33,028<br>511        | 2.3%<br>Percent<br>95.9%<br>1.5%            | Number<br>33,417<br>585                     | Perce<br>95.3<br>1.7                      |
| 85+  Race and Ethnicity  White Alone Black Alone American Indian Alone                                                    | 738  Census 20  Number 32,584 431 85               | 2.2%<br>10<br>Percent<br>96.5%<br>1.3%<br>0.3%<br>0.4% | 802<br>Number<br>33,028<br>511<br>114<br>159       | 2.3% Percent 95.9% 1.5% 0.3% 0.5%           | Number<br>33,417<br>585<br>137<br>193       | Perce<br>95.3<br>1.7<br>0.4<br>0.6        |
| 85+  Race and Ethnicity  White Alone Black Alone American Indian Alone Asian Alone Pacific Islander Alone                 | 738  Census 20  Number 32,584 431 85 130 7         | 2.2%  10 Percent 96.5% 1.3% 0.3% 0.4% 0.0%             | 802<br>Number<br>33,028<br>511<br>114<br>159<br>11 | 2.3% Percent 95.9% 1.5% 0.3% 0.5% 0.0%      | Number<br>33,417<br>585<br>137<br>193<br>15 | Perce<br>95.3<br>1.7<br>0.4               |
| 85+  Race and Ethnicity  White Alone Black Alone American Indian Alone Asian Alone                                        | 738  Census 20  Number 32,584 431 85 130           | 2.2%<br>10<br>Percent<br>96.5%<br>1.3%<br>0.3%<br>0.4% | 802<br>Number<br>33,028<br>511<br>114<br>159       | 2.3% Percent 95.9% 1.5% 0.3% 0.5%           | Number<br>33,417<br>585<br>137<br>193       | Perce<br>95.3<br>1.7<br>0.4<br>0.6        |
| Race and Ethnicity White Alone Black Alone American Indian Alone Asian Alone Pacific Islander Alone Some Other Race Alone | 738  Census 20  Number 32,584 431 85 130 7 99      | 2.2%  10  Percent 96.5% 1.3% 0.3% 0.4% 0.0% 0.0%       | 802<br>Number<br>33,028<br>511<br>114<br>159<br>11 | 2.3% Percent 95.9% 1.5% 0.3% 0.5% 0.0% 0.0% | Number<br>33,417<br>585<br>137<br>193<br>15 | Perco<br>95.3<br>1.7<br>0.4<br>0.6<br>0.0 |