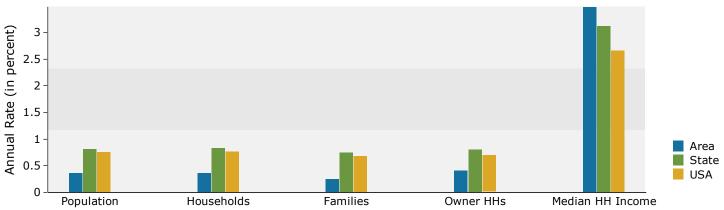

| Summary                                                                                                                   | Cer                                                | sus 2010                                               |                                                    | 2015                                        |                                             | 202                                       |
|---------------------------------------------------------------------------------------------------------------------------|----------------------------------------------------|--------------------------------------------------------|----------------------------------------------------|---------------------------------------------|---------------------------------------------|-------------------------------------------|
| Population                                                                                                                |                                                    | 33,754                                                 |                                                    | 34,424                                      |                                             | 35,05                                     |
| Households                                                                                                                |                                                    | 13,913                                                 |                                                    | 14,196                                      |                                             | 14,45                                     |
| Families                                                                                                                  |                                                    | 9,505                                                  |                                                    | 9,615                                       |                                             | 9,73                                      |
| Average Household Size                                                                                                    |                                                    | 2.39                                                   |                                                    | 2.39                                        |                                             | 2.3                                       |
| Owner Occupied Housing Units                                                                                              |                                                    | 9,986                                                  |                                                    | 9,668                                       |                                             | 9,8                                       |
| Renter Occupied Housing Units                                                                                             |                                                    | 3,927                                                  |                                                    | 4,527                                       |                                             | 4,5                                       |
| Median Age                                                                                                                |                                                    | 41.9                                                   |                                                    | 43.3                                        |                                             | 44                                        |
| Trends: 2015 - 2020 Annual Rate                                                                                           |                                                    | Area                                                   |                                                    | State                                       |                                             | Nation                                    |
| Population                                                                                                                |                                                    | 0.36%                                                  |                                                    | 0.82%                                       |                                             | 0.75                                      |
| Households                                                                                                                |                                                    | 0.36%                                                  |                                                    | 0.83%                                       |                                             | 0.77                                      |
| Families                                                                                                                  |                                                    | 0.25%                                                  |                                                    | 0.74%                                       |                                             | 0.69                                      |
| Owner HHs                                                                                                                 |                                                    | 0.41%                                                  |                                                    | 0.81%                                       |                                             | 0.70                                      |
| Median Household Income                                                                                                   |                                                    | 3.48%                                                  |                                                    | 3.12%                                       |                                             | 2.66                                      |
|                                                                                                                           |                                                    |                                                        | 20                                                 | 15                                          | 20                                          | 20                                        |
| Households by Income                                                                                                      |                                                    |                                                        | Number                                             | Percent                                     | Number                                      | Perce                                     |
| <\$15,000                                                                                                                 |                                                    |                                                        | 2,164                                              | 15.2%                                       | 2,048                                       | 14.2                                      |
| \$15,000 - \$24,999                                                                                                       |                                                    |                                                        | 1,923                                              | 13.5%                                       | 1,427                                       | 9.9                                       |
| \$25,000 - \$34,999                                                                                                       |                                                    |                                                        | 1,608                                              | 11.3%                                       | 1,346                                       | 9.3                                       |
| \$35,000 - \$49,999                                                                                                       |                                                    |                                                        | 2,089                                              | 14.7%                                       | 1,980                                       | 13.7                                      |
| \$50,000 - \$74,999                                                                                                       |                                                    |                                                        | 2,812                                              | 19.8%                                       | 3,215                                       | 22.2                                      |
| \$75,000 - \$99,999                                                                                                       |                                                    |                                                        | 1,614                                              | 11.4%                                       | 2,092                                       | 14.5                                      |
| \$100,000 - \$149,999                                                                                                     |                                                    |                                                        | 1,561                                              | 11.0%                                       | 1,787                                       | 12.4                                      |
| \$150,000 - \$199,999                                                                                                     |                                                    |                                                        | 298                                                | 2.1%                                        | 397                                         | 2.7                                       |
| \$200,000+                                                                                                                |                                                    |                                                        | 127                                                | 0.9%                                        | 158                                         | 1.1                                       |
| Median Household Income                                                                                                   |                                                    |                                                        | \$43,968                                           |                                             | \$52,166                                    |                                           |
| Average Household Income                                                                                                  |                                                    |                                                        | \$55,341                                           |                                             | \$63,011                                    |                                           |
| Per Capita Income                                                                                                         |                                                    |                                                        | \$22,859                                           |                                             | \$25,990                                    |                                           |
|                                                                                                                           | Census 20                                          | 10                                                     | 20                                                 | 15                                          | 20                                          | 20                                        |
| Population by Age                                                                                                         | Number                                             | Percent                                                | Number                                             | Percent                                     | Number                                      | Perce                                     |
| 0 - 4                                                                                                                     | 1,991                                              | 5.9%                                                   | 1,903                                              | 5.5%                                        | 1,824                                       | 5.2                                       |
| 5 - 9                                                                                                                     | 2,060                                              | 6.1%                                                   | 2,021                                              | 5.9%                                        | 1,949                                       | 5.6                                       |
| 10 - 14                                                                                                                   | 2,099                                              | 6.2%                                                   | 2,070                                              | 6.0%                                        | 2,170                                       | 6.2                                       |
| 15 - 19                                                                                                                   | 2,147                                              | 6.4%                                                   | 1,911                                              | 5.6%                                        | 2,038                                       | 5.8                                       |
| 20 - 24                                                                                                                   | 1,742                                              | 5.2%                                                   | 1,916                                              | 5.6%                                        | 1,626                                       | 4.6                                       |
| 25 - 34                                                                                                                   | 3,809                                              | 11.3%                                                  | 3,975                                              | 11.5%                                       | 3,894                                       | 11.1                                      |
| 35 - 44                                                                                                                   | 4,490                                              | 13.3%                                                  | 4,181                                              | 12.1%                                       | 4,200                                       | 12.0                                      |
| 45 - 54                                                                                                                   | 5,168                                              | 15.3%                                                  | 4,972                                              | 14.4%                                       | 4,637                                       | 13.2                                      |
| 55 - 64                                                                                                                   | 4,623                                              | 13.7%                                                  | 4,992                                              | 14.5%                                       | 5,259                                       | 15.0                                      |
| 65 - 74                                                                                                                   | 3,084                                              | 9.1%                                                   | 3,826                                              | 11.1%                                       | 4,374                                       | 12.5                                      |
|                                                                                                                           |                                                    | E 20/                                                  | 1,858                                              | 5.4%                                        | 2,251                                       | 6.4                                       |
| 75 - 84                                                                                                                   | 1,801                                              | 5.3%                                                   | 1,030                                              |                                             |                                             | _                                         |
| 75 - 84<br>85+                                                                                                            | 1,801<br>738                                       | 5.3%<br>2.2%                                           | 802                                                | 2.3%                                        | 832                                         | 2.4                                       |
|                                                                                                                           |                                                    | 2.2%                                                   | 802                                                |                                             |                                             | 2.4<br><b>)20</b>                         |
|                                                                                                                           | 738                                                | 2.2%                                                   | 802                                                | 2.3%                                        |                                             | 2.4<br>1 <b>20</b><br>Perce               |
| 85+                                                                                                                       | 738<br><b>Census 20</b>                            | 2.2%<br><b>10</b>                                      | 802<br><b>20</b>                                   | 2.3%                                        | 20                                          | 20                                        |
| 85+ Race and Ethnicity                                                                                                    | 738<br><b>Census 20</b><br>Number                  | 2.2%<br><b>10</b><br>Percent                           | 802<br><b>20</b><br>Number                         | 2.3%<br>1 <b>15</b><br>Percent              | <b>20</b><br>Number                         | Perce<br>95.3                             |
| 85+  Race and Ethnicity  White Alone                                                                                      | 738<br><b>Census 20</b><br>Number<br>32,584        | 2.2%<br><b>10</b><br>Percent<br>96.5%                  | 802<br><b>20</b><br>Number<br>33,028               | 2.3%<br>1 <b>15</b><br>Percent<br>95.9%     | Number<br>33,417                            | 20<br>Perce                               |
| 85+  Race and Ethnicity  White Alone Black Alone                                                                          | 738<br><b>Census 20</b><br>Number<br>32,584<br>431 | 2.2%<br><b>10</b><br>Percent<br>96.5%<br>1.3%          | 802<br><b>20</b><br>Number<br>33,028<br>511        | 2.3%<br>Percent<br>95.9%<br>1.5%            | Number<br>33,417<br>585                     | Perce<br>95.3<br>1.7                      |
| 85+  Race and Ethnicity  White Alone Black Alone American Indian Alone                                                    | 738  Census 20  Number 32,584 431 85               | 2.2%<br>10<br>Percent<br>96.5%<br>1.3%<br>0.3%<br>0.4% | 802<br>Number<br>33,028<br>511<br>114<br>159       | 2.3% Percent 95.9% 1.5% 0.3% 0.5%           | Number<br>33,417<br>585<br>137<br>193       | Perce<br>95.3<br>1.7<br>0.4<br>0.6        |
| 85+  Race and Ethnicity  White Alone Black Alone American Indian Alone Asian Alone Pacific Islander Alone                 | 738  Census 20  Number 32,584 431 85 130 7         | 2.2%  10 Percent 96.5% 1.3% 0.3% 0.4% 0.0%             | 802<br>Number<br>33,028<br>511<br>114<br>159<br>11 | 2.3% Percent 95.9% 1.5% 0.3% 0.5% 0.0%      | Number<br>33,417<br>585<br>137<br>193<br>15 | Perce<br>95.3<br>1.7<br>0.4               |
| 85+  Race and Ethnicity  White Alone Black Alone American Indian Alone Asian Alone                                        | 738  Census 20  Number 32,584 431 85 130           | 2.2%<br>10<br>Percent<br>96.5%<br>1.3%<br>0.3%<br>0.4% | 802<br>Number<br>33,028<br>511<br>114<br>159       | 2.3% Percent 95.9% 1.5% 0.3% 0.5%           | Number<br>33,417<br>585<br>137<br>193       | Perce<br>95.3<br>1.7<br>0.4<br>0.6        |
| Race and Ethnicity White Alone Black Alone American Indian Alone Asian Alone Pacific Islander Alone Some Other Race Alone | 738  Census 20  Number 32,584 431 85 130 7 99      | 2.2%  10  Percent 96.5% 1.3% 0.3% 0.4% 0.0% 0.0%       | 802<br>Number<br>33,028<br>511<br>114<br>159<br>11 | 2.3% Percent 95.9% 1.5% 0.3% 0.5% 0.0% 0.0% | Number<br>33,417<br>585<br>137<br>193<br>15 | Perco<br>95.3<br>1.7<br>0.4<br>0.6<br>0.0 |

#### Trends 2015-2020