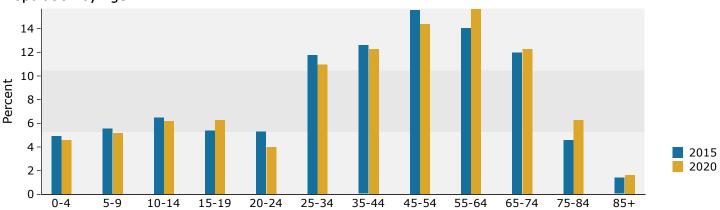

#### 2015 Household Income

| Summary                                                                                                                   | Cer                                                | sus 2010                                               |                                                    | 2015                                        |                                             | 202                                       |
|---------------------------------------------------------------------------------------------------------------------------|----------------------------------------------------|--------------------------------------------------------|----------------------------------------------------|---------------------------------------------|---------------------------------------------|-------------------------------------------|
| Population                                                                                                                |                                                    | 33,754                                                 |                                                    | 34,424                                      |                                             | 35,05                                     |
| Households                                                                                                                |                                                    | 13,913                                                 |                                                    | 14,196                                      |                                             | 14,45                                     |
| Families                                                                                                                  |                                                    | 9,505                                                  |                                                    | 9,615                                       |                                             | 9,73                                      |
| Average Household Size                                                                                                    |                                                    | 2.39                                                   |                                                    | 2.39                                        |                                             | 2.3                                       |
| Owner Occupied Housing Units                                                                                              |                                                    | 9,986                                                  |                                                    | 9,668                                       |                                             | 9,8                                       |
| Renter Occupied Housing Units                                                                                             |                                                    | 3,927                                                  |                                                    | 4,527                                       |                                             | 4,5                                       |
| Median Age                                                                                                                |                                                    | 41.9                                                   |                                                    | 43.3                                        |                                             | 44                                        |
| Trends: 2015 - 2020 Annual Rate                                                                                           |                                                    | Area                                                   |                                                    | State                                       |                                             | Nation                                    |
| Population                                                                                                                |                                                    | 0.36%                                                  |                                                    | 0.82%                                       |                                             | 0.75                                      |
| Households                                                                                                                |                                                    | 0.36%                                                  |                                                    | 0.83%                                       |                                             | 0.77                                      |
| Families                                                                                                                  |                                                    | 0.25%                                                  |                                                    | 0.74%                                       |                                             | 0.69                                      |
| Owner HHs                                                                                                                 |                                                    | 0.41%                                                  |                                                    | 0.81%                                       |                                             | 0.70                                      |
| Median Household Income                                                                                                   |                                                    | 3.48%                                                  |                                                    | 3.12%                                       |                                             | 2.66                                      |
|                                                                                                                           |                                                    |                                                        | 20                                                 | 15                                          | 20                                          | 20                                        |
| Households by Income                                                                                                      |                                                    |                                                        | Number                                             | Percent                                     | Number                                      | Perce                                     |
| <\$15,000                                                                                                                 |                                                    |                                                        | 2,164                                              | 15.2%                                       | 2,048                                       | 14.2                                      |
| \$15,000 - \$24,999                                                                                                       |                                                    |                                                        | 1,923                                              | 13.5%                                       | 1,427                                       | 9.9                                       |
| \$25,000 - \$34,999                                                                                                       |                                                    |                                                        | 1,608                                              | 11.3%                                       | 1,346                                       | 9.3                                       |
| \$35,000 - \$49,999                                                                                                       |                                                    |                                                        | 2,089                                              | 14.7%                                       | 1,980                                       | 13.7                                      |
| \$50,000 - \$74,999                                                                                                       |                                                    |                                                        | 2,812                                              | 19.8%                                       | 3,215                                       | 22.2                                      |
| \$75,000 - \$99,999                                                                                                       |                                                    |                                                        | 1,614                                              | 11.4%                                       | 2,092                                       | 14.5                                      |
| \$100,000 - \$149,999                                                                                                     |                                                    |                                                        | 1,561                                              | 11.0%                                       | 1,787                                       | 12.4                                      |
| \$150,000 - \$199,999                                                                                                     |                                                    |                                                        | 298                                                | 2.1%                                        | 397                                         | 2.7                                       |
| \$200,000+                                                                                                                |                                                    |                                                        | 127                                                | 0.9%                                        | 158                                         | 1.1                                       |
| Median Household Income                                                                                                   |                                                    |                                                        | \$43,968                                           |                                             | \$52,166                                    |                                           |
| Average Household Income                                                                                                  |                                                    |                                                        | \$55,341                                           |                                             | \$63,011                                    |                                           |
| Per Capita Income                                                                                                         |                                                    |                                                        | \$22,859                                           |                                             | \$25,990                                    |                                           |
|                                                                                                                           | Census 20                                          | 10                                                     | 20                                                 | 15                                          | 20                                          | 20                                        |
| Population by Age                                                                                                         | Number                                             | Percent                                                | Number                                             | Percent                                     | Number                                      | Perce                                     |
| 0 - 4                                                                                                                     | 1,991                                              | 5.9%                                                   | 1,903                                              | 5.5%                                        | 1,824                                       | 5.2                                       |
| 5 - 9                                                                                                                     | 2,060                                              | 6.1%                                                   | 2,021                                              | 5.9%                                        | 1,949                                       | 5.6                                       |
| 10 - 14                                                                                                                   | 2,099                                              | 6.2%                                                   | 2,070                                              | 6.0%                                        | 2,170                                       | 6.2                                       |
| 15 - 19                                                                                                                   | 2,147                                              | 6.4%                                                   | 1,911                                              | 5.6%                                        | 2,038                                       | 5.8                                       |
| 20 - 24                                                                                                                   | 1,742                                              | 5.2%                                                   | 1,916                                              | 5.6%                                        | 1,626                                       | 4.6                                       |
| 25 - 34                                                                                                                   | 3,809                                              | 11.3%                                                  | 3,975                                              | 11.5%                                       | 3,894                                       | 11.1                                      |
| 35 - 44                                                                                                                   | 4,490                                              | 13.3%                                                  | 4,181                                              | 12.1%                                       | 4,200                                       | 12.0                                      |
| 45 - 54                                                                                                                   | 5,168                                              | 15.3%                                                  | 4,972                                              | 14.4%                                       | 4,637                                       | 13.2                                      |
| 55 - 64                                                                                                                   | 4,623                                              | 13.7%                                                  | 4,992                                              | 14.5%                                       | 5,259                                       | 15.0                                      |
| 65 - 74                                                                                                                   | 3,084                                              | 9.1%                                                   | 3,826                                              | 11.1%                                       | 4,374                                       | 12.5                                      |
|                                                                                                                           |                                                    | E 20/                                                  | 1,858                                              | 5.4%                                        | 2,251                                       | 6.4                                       |
| 75 - 84                                                                                                                   | 1,801                                              | 5.3%                                                   | 1,030                                              |                                             |                                             | _                                         |
| 75 - 84<br>85+                                                                                                            | 1,801<br>738                                       | 5.3%<br>2.2%                                           | 802                                                | 2.3%                                        | 832                                         | 2.4                                       |
|                                                                                                                           |                                                    | 2.2%                                                   | 802                                                |                                             |                                             | 2.4<br><b>)20</b>                         |
|                                                                                                                           | 738                                                | 2.2%                                                   | 802                                                | 2.3%                                        |                                             | 2.4<br>1 <b>20</b><br>Perce               |
| 85+                                                                                                                       | 738<br><b>Census 20</b>                            | 2.2%<br><b>10</b>                                      | 802<br><b>20</b>                                   | 2.3%                                        | 20                                          | 20                                        |
| 85+ Race and Ethnicity                                                                                                    | 738<br><b>Census 20</b><br>Number                  | 2.2%<br><b>10</b><br>Percent                           | 802<br><b>20</b><br>Number                         | 2.3%<br>1 <b>15</b><br>Percent              | <b>20</b><br>Number                         | Perce<br>95.3                             |
| 85+  Race and Ethnicity  White Alone                                                                                      | 738<br><b>Census 20</b><br>Number<br>32,584        | 2.2%<br><b>10</b><br>Percent<br>96.5%                  | 802<br><b>20</b><br>Number<br>33,028               | 2.3%<br>1 <b>15</b><br>Percent<br>95.9%     | Number<br>33,417                            | 20<br>Perce                               |
| 85+  Race and Ethnicity  White Alone Black Alone                                                                          | 738<br><b>Census 20</b><br>Number<br>32,584<br>431 | 2.2%<br><b>10</b><br>Percent<br>96.5%<br>1.3%          | 802<br><b>20</b><br>Number<br>33,028<br>511        | 2.3%<br>Percent<br>95.9%<br>1.5%            | Number<br>33,417<br>585                     | Perce<br>95.3<br>1.7                      |
| 85+  Race and Ethnicity  White Alone Black Alone American Indian Alone                                                    | 738  Census 20  Number 32,584 431 85               | 2.2%<br>10<br>Percent<br>96.5%<br>1.3%<br>0.3%<br>0.4% | 802<br>Number<br>33,028<br>511<br>114<br>159       | 2.3% Percent 95.9% 1.5% 0.3% 0.5%           | Number<br>33,417<br>585<br>137<br>193       | Perce<br>95.3<br>1.7<br>0.4<br>0.6        |
| 85+  Race and Ethnicity  White Alone Black Alone American Indian Alone Asian Alone Pacific Islander Alone                 | 738  Census 20  Number 32,584 431 85 130 7         | 2.2%  10 Percent 96.5% 1.3% 0.3% 0.4% 0.0%             | 802<br>Number<br>33,028<br>511<br>114<br>159<br>11 | 2.3% Percent 95.9% 1.5% 0.3% 0.5% 0.0%      | Number<br>33,417<br>585<br>137<br>193<br>15 | Perce<br>95.3<br>1.7<br>0.4               |
| 85+  Race and Ethnicity  White Alone Black Alone American Indian Alone Asian Alone                                        | 738  Census 20  Number 32,584 431 85 130           | 2.2%<br>10<br>Percent<br>96.5%<br>1.3%<br>0.3%<br>0.4% | 802<br>Number<br>33,028<br>511<br>114<br>159       | 2.3% Percent 95.9% 1.5% 0.3% 0.5%           | Number<br>33,417<br>585<br>137<br>193       | Perce<br>95.3<br>1.7<br>0.4<br>0.6        |
| Race and Ethnicity White Alone Black Alone American Indian Alone Asian Alone Pacific Islander Alone Some Other Race Alone | 738  Census 20  Number 32,584 431 85 130 7 99      | 2.2%  10  Percent 96.5% 1.3% 0.3% 0.4% 0.0% 0.0%       | 802<br>Number<br>33,028<br>511<br>114<br>159<br>11 | 2.3% Percent 95.9% 1.5% 0.3% 0.5% 0.0% 0.0% | Number<br>33,417<br>585<br>137<br>193<br>15 | Perco<br>95.3<br>1.7<br>0.4<br>0.6<br>0.0 |