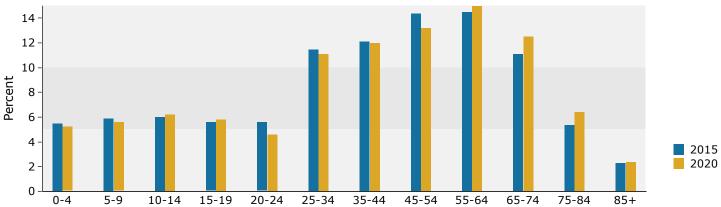

| Summary                                                                                                                   | Cer                                                | sus 2010                                               |                                                    | 2015                                        |                                             | 202                                       |
|---------------------------------------------------------------------------------------------------------------------------|----------------------------------------------------|--------------------------------------------------------|----------------------------------------------------|---------------------------------------------|---------------------------------------------|-------------------------------------------|
| Population                                                                                                                |                                                    | 33,754                                                 |                                                    | 34,424                                      |                                             | 35,05                                     |
| Households                                                                                                                |                                                    | 13,913                                                 |                                                    | 14,196                                      |                                             | 14,45                                     |
| Families                                                                                                                  |                                                    | 9,505                                                  |                                                    | 9,615                                       |                                             | 9,73                                      |
| Average Household Size                                                                                                    |                                                    | 2.39                                                   |                                                    | 2.39                                        |                                             | 2.3                                       |
| Owner Occupied Housing Units                                                                                              |                                                    | 9,986                                                  |                                                    | 9,668                                       |                                             | 9,8                                       |
| Renter Occupied Housing Units                                                                                             |                                                    | 3,927                                                  |                                                    | 4,527                                       |                                             | 4,5                                       |
| Median Age                                                                                                                |                                                    | 41.9                                                   |                                                    | 43.3                                        |                                             | 44                                        |
| Trends: 2015 - 2020 Annual Rate                                                                                           |                                                    | Area                                                   |                                                    | State                                       |                                             | Nation                                    |
| Population                                                                                                                |                                                    | 0.36%                                                  |                                                    | 0.82%                                       |                                             | 0.75                                      |
| Households                                                                                                                |                                                    | 0.36%                                                  |                                                    | 0.83%                                       |                                             | 0.77                                      |
| Families                                                                                                                  |                                                    | 0.25%                                                  |                                                    | 0.74%                                       |                                             | 0.69                                      |
| Owner HHs                                                                                                                 |                                                    | 0.41%                                                  |                                                    | 0.81%                                       |                                             | 0.70                                      |
| Median Household Income                                                                                                   |                                                    | 3.48%                                                  |                                                    | 3.12%                                       |                                             | 2.66                                      |
|                                                                                                                           |                                                    |                                                        | 20                                                 | 15                                          | 20                                          | 20                                        |
| Households by Income                                                                                                      |                                                    |                                                        | Number                                             | Percent                                     | Number                                      | Perce                                     |
| <\$15,000                                                                                                                 |                                                    |                                                        | 2,164                                              | 15.2%                                       | 2,048                                       | 14.2                                      |
| \$15,000 - \$24,999                                                                                                       |                                                    |                                                        | 1,923                                              | 13.5%                                       | 1,427                                       | 9.9                                       |
| \$25,000 - \$34,999                                                                                                       |                                                    |                                                        | 1,608                                              | 11.3%                                       | 1,346                                       | 9.3                                       |
| \$35,000 - \$49,999                                                                                                       |                                                    |                                                        | 2,089                                              | 14.7%                                       | 1,980                                       | 13.7                                      |
| \$50,000 - \$74,999                                                                                                       |                                                    |                                                        | 2,812                                              | 19.8%                                       | 3,215                                       | 22.2                                      |
| \$75,000 - \$99,999                                                                                                       |                                                    |                                                        | 1,614                                              | 11.4%                                       | 2,092                                       | 14.5                                      |
| \$100,000 - \$149,999                                                                                                     |                                                    |                                                        | 1,561                                              | 11.0%                                       | 1,787                                       | 12.4                                      |
| \$150,000 - \$199,999                                                                                                     |                                                    |                                                        | 298                                                | 2.1%                                        | 397                                         | 2.7                                       |
| \$200,000+                                                                                                                |                                                    |                                                        | 127                                                | 0.9%                                        | 158                                         | 1.1                                       |
| Median Household Income                                                                                                   |                                                    |                                                        | \$43,968                                           |                                             | \$52,166                                    |                                           |
| Average Household Income                                                                                                  |                                                    |                                                        | \$55,341                                           |                                             | \$63,011                                    |                                           |
| Per Capita Income                                                                                                         |                                                    |                                                        | \$22,859                                           |                                             | \$25,990                                    |                                           |
|                                                                                                                           | Census 20                                          | 10                                                     | 20                                                 | 15                                          | 20                                          | 20                                        |
| Population by Age                                                                                                         | Number                                             | Percent                                                | Number                                             | Percent                                     | Number                                      | Perce                                     |
| 0 - 4                                                                                                                     | 1,991                                              | 5.9%                                                   | 1,903                                              | 5.5%                                        | 1,824                                       | 5.2                                       |
| 5 - 9                                                                                                                     | 2,060                                              | 6.1%                                                   | 2,021                                              | 5.9%                                        | 1,949                                       | 5.6                                       |
| 10 - 14                                                                                                                   | 2,099                                              | 6.2%                                                   | 2,070                                              | 6.0%                                        | 2,170                                       | 6.2                                       |
| 15 - 19                                                                                                                   | 2,147                                              | 6.4%                                                   | 1,911                                              | 5.6%                                        | 2,038                                       | 5.8                                       |
| 20 - 24                                                                                                                   | 1,742                                              | 5.2%                                                   | 1,916                                              | 5.6%                                        | 1,626                                       | 4.6                                       |
| 25 - 34                                                                                                                   | 3,809                                              | 11.3%                                                  | 3,975                                              | 11.5%                                       | 3,894                                       | 11.1                                      |
| 35 - 44                                                                                                                   | 4,490                                              | 13.3%                                                  | 4,181                                              | 12.1%                                       | 4,200                                       | 12.0                                      |
| 45 - 54                                                                                                                   | 5,168                                              | 15.3%                                                  | 4,972                                              | 14.4%                                       | 4,637                                       | 13.2                                      |
| 55 - 64                                                                                                                   | 4,623                                              | 13.7%                                                  | 4,992                                              | 14.5%                                       | 5,259                                       | 15.0                                      |
| 65 - 74                                                                                                                   | 3,084                                              | 9.1%                                                   | 3,826                                              | 11.1%                                       | 4,374                                       | 12.5                                      |
|                                                                                                                           |                                                    | E 20/                                                  | 1,858                                              | 5.4%                                        | 2,251                                       | 6.4                                       |
| 75 - 84                                                                                                                   | 1,801                                              | 5.3%                                                   | 1,030                                              |                                             |                                             | _                                         |
| 75 - 84<br>85+                                                                                                            | 1,801<br>738                                       | 5.3%<br>2.2%                                           | 802                                                | 2.3%                                        | 832                                         | 2.4                                       |
|                                                                                                                           |                                                    | 2.2%                                                   | 802                                                |                                             |                                             | 2.4<br><b>)20</b>                         |
|                                                                                                                           | 738                                                | 2.2%                                                   | 802                                                | 2.3%                                        |                                             | 2.4<br>1 <b>20</b><br>Perce               |
| 85+                                                                                                                       | 738<br><b>Census 20</b>                            | 2.2%<br><b>10</b>                                      | 802<br><b>20</b>                                   | 2.3%                                        | 20                                          | 20                                        |
| 85+ Race and Ethnicity                                                                                                    | 738<br><b>Census 20</b><br>Number                  | 2.2%<br><b>10</b><br>Percent                           | 802<br><b>20</b><br>Number                         | 2.3%<br>1 <b>15</b><br>Percent              | <b>20</b><br>Number                         | Perce<br>95.3                             |
| 85+  Race and Ethnicity  White Alone                                                                                      | 738<br><b>Census 20</b><br>Number<br>32,584        | 2.2%<br><b>10</b><br>Percent<br>96.5%                  | 802<br><b>20</b><br>Number<br>33,028               | 2.3%<br>1 <b>15</b><br>Percent<br>95.9%     | Number<br>33,417                            | 20<br>Perce                               |
| 85+  Race and Ethnicity  White Alone Black Alone                                                                          | 738<br><b>Census 20</b><br>Number<br>32,584<br>431 | 2.2%<br><b>10</b><br>Percent<br>96.5%<br>1.3%          | 802<br><b>20</b><br>Number<br>33,028<br>511        | 2.3%<br>Percent<br>95.9%<br>1.5%            | Number<br>33,417<br>585                     | Perce<br>95.3<br>1.7                      |
| 85+  Race and Ethnicity  White Alone Black Alone American Indian Alone                                                    | 738  Census 20  Number 32,584 431 85               | 2.2%<br>10<br>Percent<br>96.5%<br>1.3%<br>0.3%<br>0.4% | 802<br>Number<br>33,028<br>511<br>114<br>159       | 2.3% Percent 95.9% 1.5% 0.3% 0.5%           | Number<br>33,417<br>585<br>137<br>193       | Perce<br>95.3<br>1.7<br>0.4<br>0.6        |
| 85+  Race and Ethnicity  White Alone Black Alone American Indian Alone Asian Alone Pacific Islander Alone                 | 738  Census 20  Number 32,584 431 85 130 7         | 2.2%  10 Percent 96.5% 1.3% 0.3% 0.4% 0.0%             | 802<br>Number<br>33,028<br>511<br>114<br>159<br>11 | 2.3% Percent 95.9% 1.5% 0.3% 0.5% 0.0%      | Number<br>33,417<br>585<br>137<br>193<br>15 | Perce<br>95.3<br>1.7<br>0.4               |
| 85+  Race and Ethnicity  White Alone Black Alone American Indian Alone Asian Alone                                        | 738  Census 20  Number 32,584 431 85 130           | 2.2%<br>10<br>Percent<br>96.5%<br>1.3%<br>0.3%<br>0.4% | 802<br>Number<br>33,028<br>511<br>114<br>159       | 2.3% Percent 95.9% 1.5% 0.3% 0.5%           | Number<br>33,417<br>585<br>137<br>193       | Perce<br>95.3<br>1.7<br>0.4<br>0.6        |
| Race and Ethnicity White Alone Black Alone American Indian Alone Asian Alone Pacific Islander Alone Some Other Race Alone | 738  Census 20  Number 32,584 431 85 130 7 99      | 2.2%  10  Percent 96.5% 1.3% 0.3% 0.4% 0.0% 0.0%       | 802<br>Number<br>33,028<br>511<br>114<br>159<br>11 | 2.3% Percent 95.9% 1.5% 0.3% 0.5% 0.0% 0.0% | Number<br>33,417<br>585<br>137<br>193<br>15 | Perco<br>95.3<br>1.7<br>0.4<br>0.6<br>0.0 |

### Population by Age