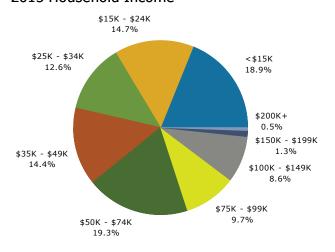

| Summary                                                                                                                   | Cer                                                | sus 2010                                    |                                                | 2015                                                     |                                                 | 202                                       |  |
|---------------------------------------------------------------------------------------------------------------------------|----------------------------------------------------|---------------------------------------------|------------------------------------------------|----------------------------------------------------------|-------------------------------------------------|-------------------------------------------|--|
| Population                                                                                                                |                                                    | 11,238                                      |                                                | 11,402                                                   |                                                 | 11,52                                     |  |
| Households                                                                                                                |                                                    | 4,745                                       |                                                | 4,808                                                    |                                                 | 4,84                                      |  |
| Families                                                                                                                  |                                                    | 3,003                                       |                                                | 3,017                                                    |                                                 | 3,02                                      |  |
| Average Household Size                                                                                                    |                                                    | 2.31                                        |                                                | 2.32                                                     |                                                 | 2.3                                       |  |
| Owner Occupied Housing Units                                                                                              |                                                    | 2,923                                       |                                                | 2,806                                                    |                                                 | 2,83                                      |  |
| Renter Occupied Housing Units                                                                                             |                                                    | 1,822                                       |                                                | 2,002                                                    |                                                 | 2,0                                       |  |
| Median Age                                                                                                                |                                                    | 42.4                                        |                                                | 43.9                                                     |                                                 | 45                                        |  |
| Trends: 2015 - 2020 Annual Rate                                                                                           |                                                    | Area                                        |                                                | State                                                    |                                                 | Nation                                    |  |
| Population                                                                                                                |                                                    | 0.21%                                       |                                                | 0.82%                                                    |                                                 | 0.75                                      |  |
| Households                                                                                                                |                                                    | 0.17%                                       |                                                | 0.83%                                                    |                                                 | 0.77                                      |  |
| Families                                                                                                                  |                                                    | 0.05%                                       |                                                | 0.74%                                                    |                                                 | 0.69                                      |  |
| Owner HHs                                                                                                                 |                                                    | 0.22%                                       |                                                | 0.81%                                                    |                                                 | 0.70                                      |  |
| Median Household Income                                                                                                   |                                                    | 3.72%                                       |                                                | 3.12%                                                    |                                                 | 2.66                                      |  |
|                                                                                                                           |                                                    |                                             | 20                                             | 15                                                       | 20                                              | 20                                        |  |
| Households by Income                                                                                                      |                                                    |                                             | Number                                         | Percent                                                  | Number                                          | Perce                                     |  |
| <\$15,000                                                                                                                 |                                                    |                                             | 909                                            | 18.9%                                                    | 869                                             | 17.9                                      |  |
| \$15,000 - \$24,999                                                                                                       |                                                    |                                             | 709                                            | 14.7%                                                    | 530                                             | 10.9                                      |  |
| \$25,000 - \$34,999                                                                                                       |                                                    |                                             | 607                                            | 12.6%                                                    | 511                                             | 10.5                                      |  |
| \$35,000 - \$49,999                                                                                                       |                                                    |                                             | 694                                            | 14.4%                                                    | 671                                             | 13.8                                      |  |
| \$50,000 - \$74,999                                                                                                       |                                                    |                                             | 927                                            | 19.3%                                                    | 1,078                                           | 22.2                                      |  |
| \$75,000 - \$99,999                                                                                                       |                                                    |                                             | 465                                            | 9.7%                                                     | 632                                             | 13.0                                      |  |
| \$100,000 - \$149,999                                                                                                     |                                                    |                                             | 412                                            | 8.6%                                                     | 453                                             | 9.3                                       |  |
| \$150,000 - \$199,999                                                                                                     |                                                    |                                             | 63                                             | 1.3%                                                     | 77                                              | 1.6                                       |  |
| \$200,000+                                                                                                                |                                                    |                                             | 22                                             | 0.5%                                                     | 27                                              | 0.6                                       |  |
| Median Household Income                                                                                                   |                                                    |                                             | \$37,986                                       |                                                          | \$45,600                                        |                                           |  |
| Average Household Income                                                                                                  |                                                    |                                             | \$48,610                                       |                                                          | \$55,236                                        |                                           |  |
| Per Capita Income                                                                                                         |                                                    |                                             | \$21,282                                       |                                                          | \$24,125                                        |                                           |  |
|                                                                                                                           | Census 20                                          | 10                                          | 20                                             | 15                                                       | 20                                              | 20                                        |  |
| Population by Age                                                                                                         | Number                                             | Percent                                     | Number                                         | Percent                                                  | Number                                          | Perce                                     |  |
| 0 - 4                                                                                                                     | 683                                                | 6.1%                                        | 637                                            | 5.6%                                                     | 607                                             | 5.3                                       |  |
| 5 - 9                                                                                                                     | 647                                                | 5.8%                                        | 643                                            | 5.6%                                                     | 601                                             | 5.2                                       |  |
| 10 - 14                                                                                                                   | 654                                                | 5.8%                                        | 641                                            | 5.6%                                                     | 664                                             | 5.8                                       |  |
| 15 - 19                                                                                                                   | 710                                                | 6.3%                                        | 638                                            | 5.6%                                                     | 663                                             | 5.8                                       |  |
| 20 - 24                                                                                                                   | 612                                                | 5.4%                                        | 672                                            | 5.9%                                                     | 590                                             | 5.3                                       |  |
| 25 - 34                                                                                                                   | 1,297                                              | 11.5%                                       | 1,329                                          | 11.7%                                                    | 1,311                                           | 11.4                                      |  |
| 35 - 44                                                                                                                   | 1,386                                              | 12.3%                                       | 1,286                                          | 11.3%                                                    | 1,302                                           | 11.3                                      |  |
| 45 - 54                                                                                                                   | 1,667                                              | 14.8%                                       | 1,580                                          | 13.9%                                                    | 1,435                                           | 12.5                                      |  |
| 55 - 64                                                                                                                   | 1,607                                              | 14.3%                                       | 1,648                                          | 14.5%                                                    | 1,706                                           | 14.8                                      |  |
| 65 - 74                                                                                                                   | 1,044                                              | 9.3%                                        | 1,361                                          | 11.9%                                                    | 1,520                                           | 13.2                                      |  |
|                                                                                                                           | 635                                                | 5.7%                                        | 651                                            | 5.7%                                                     | 793                                             | 6.9                                       |  |
| 75 - 84                                                                                                                   | 000                                                |                                             |                                                |                                                          | 328                                             | 2.8                                       |  |
| 75 - 84<br>85+                                                                                                            | 295                                                | 2.6%                                        | 318                                            | 2.8%                                                     |                                                 | 2020                                      |  |
|                                                                                                                           |                                                    | 2.6%                                        |                                                | 2.8%                                                     |                                                 | 20                                        |  |
| 85+                                                                                                                       | 295                                                | 2.6%                                        |                                                |                                                          |                                                 |                                           |  |
| 85+                                                                                                                       | 295<br><b>Census 20</b>                            | 2.6%<br>9 <b>10</b>                         | 20                                             | 15                                                       | 20                                              | Perce<br>95.3                             |  |
| 85+ Race and Ethnicity                                                                                                    | 295<br><b>Census 20</b><br>Number                  | 2.6%<br>1 <b>10</b><br>Percent              | <b>20</b><br>Number                            | Percent                                                  | <b>20</b><br>Number                             | Perce<br>95.3                             |  |
| 85+  Race and Ethnicity  White Alone                                                                                      | 295<br><b>Census 20</b><br>Number<br>10,849        | 2.6%<br>910<br>Percent<br>96.5%             | Number<br>10,940                               | Percent<br>95.9%                                         | Number<br>10,982                                | Perce                                     |  |
| 85+  Race and Ethnicity  White Alone Black Alone                                                                          | 295<br><b>Census 20</b><br>Number<br>10,849<br>125 | 2.6%<br>Percent<br>96.5%<br>1.1%            | Number<br>10,940<br>149                        | Percent<br>95.9%<br>1.3%                                 | Number<br>10,982<br>170                         | Perce<br>95.3<br>1.5<br>0.5               |  |
| 85+  Race and Ethnicity  White Alone Black Alone American Indian Alone                                                    | 295  Census 20  Number 10,849 125 37               | 2.6%<br>Percent<br>96.5%<br>1.1%<br>0.3%    | Number<br>10,940<br>149<br>50                  | Percent<br>95.9%<br>1.3%<br>0.4%                         | Number<br>10,982<br>170<br>62                   | Perce<br>95.3<br>1.5                      |  |
| Race and Ethnicity White Alone Black Alone American Indian Alone Asian Alone                                              | 295  Census 20  Number 10,849 125 37 36            | 2.6% Percent 96.5% 1.1% 0.3% 0.3%           | Number<br>10,940<br>149<br>50<br>44            | Percent<br>95.9%<br>1.3%<br>0.4%<br>0.4%                 | Number<br>10,982<br>170<br>62<br>52             | Perce<br>95.3<br>1.5<br>0.5               |  |
| Race and Ethnicity White Alone Black Alone American Indian Alone Asian Alone Pacific Islander Alone                       | 295  Census 20  Number 10,849 125 37 36 5          | 2.6% Percent 96.5% 1.1% 0.3% 0.3% 0.0%      | Number<br>10,940<br>149<br>50<br>44            | Percent<br>95.9%<br>1.3%<br>0.4%<br>0.4%<br>0.1%         | Number<br>10,982<br>170<br>62<br>52<br>12       | Perco<br>95.3<br>1.5<br>0.5<br>0.5<br>0.5 |  |
| Race and Ethnicity White Alone Black Alone American Indian Alone Asian Alone Pacific Islander Alone Some Other Race Alone | 295 Census 20 Number 10,849 125 37 36 5            | 2.6% Percent 96.5% 1.1% 0.3% 0.3% 0.0% 0.0% | Number<br>10,940<br>149<br>50<br>44<br>8<br>32 | Percent<br>95.9%<br>1.3%<br>0.4%<br>0.4%<br>0.1%<br>0.3% | Number<br>10,982<br>170<br>62<br>52<br>12<br>35 | 95.3<br>1.5<br>0.5<br>0.5                 |  |

#### 2015 Household Income