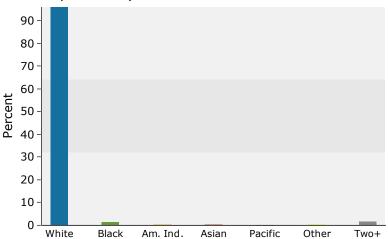

| Summary                                                                                                                   | Cer                                                | sus 2010                                    |                                                | 2015                                                     |                                                 | 202                                       |  |
|---------------------------------------------------------------------------------------------------------------------------|----------------------------------------------------|---------------------------------------------|------------------------------------------------|----------------------------------------------------------|-------------------------------------------------|-------------------------------------------|--|
| Population                                                                                                                |                                                    | 11,238                                      |                                                | 11,402                                                   |                                                 | 11,52                                     |  |
| Households                                                                                                                |                                                    | 4,745                                       |                                                | 4,808                                                    |                                                 | 4,84                                      |  |
| Families                                                                                                                  |                                                    | 3,003                                       |                                                | 3,017                                                    |                                                 | 3,02                                      |  |
| Average Household Size                                                                                                    |                                                    | 2.31                                        |                                                | 2.32                                                     |                                                 | 2.3                                       |  |
| Owner Occupied Housing Units                                                                                              |                                                    | 2,923                                       |                                                | 2,806                                                    |                                                 | 2,83                                      |  |
| Renter Occupied Housing Units                                                                                             |                                                    | 1,822                                       |                                                | 2,002                                                    |                                                 | 2,0                                       |  |
| Median Age                                                                                                                |                                                    | 42.4                                        |                                                | 43.9                                                     |                                                 | 45                                        |  |
| Trends: 2015 - 2020 Annual Rate                                                                                           |                                                    | Area                                        |                                                | State                                                    |                                                 | Nation                                    |  |
| Population                                                                                                                |                                                    | 0.21%                                       |                                                | 0.82%                                                    |                                                 | 0.75                                      |  |
| Households                                                                                                                |                                                    | 0.17%                                       |                                                | 0.83%                                                    |                                                 | 0.77                                      |  |
| Families                                                                                                                  |                                                    | 0.05%                                       |                                                | 0.74%                                                    |                                                 | 0.69                                      |  |
| Owner HHs                                                                                                                 |                                                    | 0.22%                                       |                                                | 0.81%                                                    |                                                 | 0.70                                      |  |
| Median Household Income                                                                                                   |                                                    | 3.72%                                       |                                                | 3.12%                                                    |                                                 | 2.66                                      |  |
|                                                                                                                           |                                                    |                                             | 20                                             | 15                                                       | 20                                              | 20                                        |  |
| Households by Income                                                                                                      |                                                    |                                             | Number                                         | Percent                                                  | Number                                          | Perce                                     |  |
| <\$15,000                                                                                                                 |                                                    |                                             | 909                                            | 18.9%                                                    | 869                                             | 17.9                                      |  |
| \$15,000 - \$24,999                                                                                                       |                                                    |                                             | 709                                            | 14.7%                                                    | 530                                             | 10.9                                      |  |
| \$25,000 - \$34,999                                                                                                       |                                                    |                                             | 607                                            | 12.6%                                                    | 511                                             | 10.5                                      |  |
| \$35,000 - \$49,999                                                                                                       |                                                    |                                             | 694                                            | 14.4%                                                    | 671                                             | 13.8                                      |  |
| \$50,000 - \$74,999                                                                                                       |                                                    |                                             | 927                                            | 19.3%                                                    | 1,078                                           | 22.2                                      |  |
| \$75,000 - \$99,999                                                                                                       |                                                    |                                             | 465                                            | 9.7%                                                     | 632                                             | 13.0                                      |  |
| \$100,000 - \$149,999                                                                                                     |                                                    |                                             | 412                                            | 8.6%                                                     | 453                                             | 9.3                                       |  |
| \$150,000 - \$199,999                                                                                                     |                                                    |                                             | 63                                             | 1.3%                                                     | 77                                              | 1.6                                       |  |
| \$200,000+                                                                                                                |                                                    |                                             | 22                                             | 0.5%                                                     | 27                                              | 0.6                                       |  |
| Median Household Income                                                                                                   |                                                    |                                             | \$37,986                                       |                                                          | \$45,600                                        |                                           |  |
| Average Household Income                                                                                                  |                                                    |                                             | \$48,610                                       |                                                          | \$55,236                                        |                                           |  |
| Per Capita Income                                                                                                         |                                                    |                                             | \$21,282                                       |                                                          | \$24,125                                        |                                           |  |
|                                                                                                                           | Census 20                                          | 10                                          | 20                                             | 15                                                       | 20                                              | 20                                        |  |
| Population by Age                                                                                                         | Number                                             | Percent                                     | Number                                         | Percent                                                  | Number                                          | Perce                                     |  |
| 0 - 4                                                                                                                     | 683                                                | 6.1%                                        | 637                                            | 5.6%                                                     | 607                                             | 5.3                                       |  |
| 5 - 9                                                                                                                     | 647                                                | 5.8%                                        | 643                                            | 5.6%                                                     | 601                                             | 5.2                                       |  |
| 10 - 14                                                                                                                   | 654                                                | 5.8%                                        | 641                                            | 5.6%                                                     | 664                                             | 5.8                                       |  |
| 15 - 19                                                                                                                   | 710                                                | 6.3%                                        | 638                                            | 5.6%                                                     | 663                                             | 5.8                                       |  |
| 20 - 24                                                                                                                   | 612                                                | 5.4%                                        | 672                                            | 5.9%                                                     | 590                                             | 5.3                                       |  |
| 25 - 34                                                                                                                   | 1,297                                              | 11.5%                                       | 1,329                                          | 11.7%                                                    | 1,311                                           | 11.4                                      |  |
| 35 - 44                                                                                                                   | 1,386                                              | 12.3%                                       | 1,286                                          | 11.3%                                                    | 1,302                                           | 11.3                                      |  |
| 45 - 54                                                                                                                   | 1,667                                              | 14.8%                                       | 1,580                                          | 13.9%                                                    | 1,435                                           | 12.5                                      |  |
| 55 - 64                                                                                                                   | 1,607                                              | 14.3%                                       | 1,648                                          | 14.5%                                                    | 1,706                                           | 14.8                                      |  |
| 65 - 74                                                                                                                   | 1,044                                              | 9.3%                                        | 1,361                                          | 11.9%                                                    | 1,520                                           | 13.2                                      |  |
|                                                                                                                           | 635                                                | 5.7%                                        | 651                                            | 5.7%                                                     | 793                                             | 6.9                                       |  |
| 75 - 84                                                                                                                   | 000                                                |                                             |                                                |                                                          | 328                                             | 2.8                                       |  |
| 75 - 84<br>85+                                                                                                            | 295                                                | 2.6%                                        | 318                                            | 2.8%                                                     |                                                 | 2020                                      |  |
|                                                                                                                           |                                                    | 2.6%                                        |                                                | 2.8%                                                     |                                                 | 20                                        |  |
| 85+                                                                                                                       | 295                                                | 2.6%                                        |                                                |                                                          |                                                 |                                           |  |
| 85+                                                                                                                       | 295<br><b>Census 20</b>                            | 2.6%<br>9 <b>10</b>                         | 20                                             | 15                                                       | 20                                              | Perce<br>95.3                             |  |
| 85+ Race and Ethnicity                                                                                                    | 295<br><b>Census 20</b><br>Number                  | 2.6%<br>1 <b>10</b><br>Percent              | <b>20</b><br>Number                            | Percent                                                  | <b>20</b><br>Number                             | Perce<br>95.3                             |  |
| 85+  Race and Ethnicity  White Alone                                                                                      | 295<br><b>Census 20</b><br>Number<br>10,849        | 2.6%<br>910<br>Percent<br>96.5%             | Number<br>10,940                               | Percent<br>95.9%                                         | Number<br>10,982                                | Perce                                     |  |
| 85+  Race and Ethnicity  White Alone Black Alone                                                                          | 295<br><b>Census 20</b><br>Number<br>10,849<br>125 | 2.6%<br>Percent<br>96.5%<br>1.1%            | Number<br>10,940<br>149                        | Percent<br>95.9%<br>1.3%                                 | Number<br>10,982<br>170                         | Perce<br>95.3<br>1.5<br>0.5               |  |
| 85+  Race and Ethnicity  White Alone Black Alone American Indian Alone                                                    | 295  Census 20  Number 10,849 125 37               | 2.6%<br>Percent<br>96.5%<br>1.1%<br>0.3%    | Number<br>10,940<br>149<br>50                  | Percent<br>95.9%<br>1.3%<br>0.4%                         | Number<br>10,982<br>170<br>62                   | Perce<br>95.3<br>1.5                      |  |
| Race and Ethnicity White Alone Black Alone American Indian Alone Asian Alone                                              | 295  Census 20  Number 10,849 125 37 36            | 2.6% Percent 96.5% 1.1% 0.3% 0.3%           | Number<br>10,940<br>149<br>50<br>44            | Percent<br>95.9%<br>1.3%<br>0.4%<br>0.4%                 | Number<br>10,982<br>170<br>62<br>52             | Perce<br>95.3<br>1.5<br>0.5               |  |
| Race and Ethnicity White Alone Black Alone American Indian Alone Asian Alone Pacific Islander Alone                       | 295  Census 20  Number 10,849 125 37 36 5          | 2.6% Percent 96.5% 1.1% 0.3% 0.3% 0.0%      | Number<br>10,940<br>149<br>50<br>44            | Percent<br>95.9%<br>1.3%<br>0.4%<br>0.4%<br>0.1%         | Number<br>10,982<br>170<br>62<br>52<br>12       | Perco<br>95.3<br>1.5<br>0.5<br>0.5<br>0.5 |  |
| Race and Ethnicity White Alone Black Alone American Indian Alone Asian Alone Pacific Islander Alone Some Other Race Alone | 295 Census 20 Number 10,849 125 37 36 5            | 2.6% Percent 96.5% 1.1% 0.3% 0.3% 0.0% 0.0% | Number<br>10,940<br>149<br>50<br>44<br>8<br>32 | Percent<br>95.9%<br>1.3%<br>0.4%<br>0.4%<br>0.1%<br>0.3% | Number<br>10,982<br>170<br>62<br>52<br>12<br>35 | 95.3<br>1.5<br>0.5<br>0.5                 |  |

#### 2015 Population by Race

2015 Percent Hispanic Origin: 1.3%

Clinton I-75 2 110 Hillvale Rd, Clinton, Tennessee, 37716 Drive Time: 15 minute radius Prepared by Anderson County Chamber

Latitude: 36.16559 Longitude: -84.08563