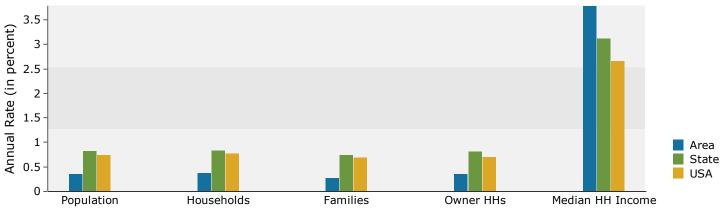

240<br>107<br>20<br>Number<br>3,604<br>131<br>18<br>118<br>12<br>6<br>17       | 5.3%<br>6.3%<br>13.8%<br>11.5%<br>13.0%<br>14.4%<br>10.6%<br>6.2%<br>2.8%<br><b>15</b><br>Percent<br>93.0%<br>3.4%<br>0.5%<br>0.3%<br>0.2%<br>0.2%<br>0.4%  | 211<br>212<br>513<br>490<br>460<br>572<br>488<br>259<br>113<br><b>20</b><br>Number<br>3,627<br>152<br>22<br>14<br>9<br>19        | 5.3%<br>5.4%<br>13.0%<br>12.4%<br>11.7%<br>14.5%<br>12.4%<br>6.6%<br>2.9%<br>2.9%<br>20<br>Percent<br>92.0%<br>3.9%<br>0.6%<br>0.4%<br>0.2%<br>0.2%         |

Source: U.S. Census Bureau, Census 2010 Summary File 1. Esri forecasts for 2015 and 2020.



Downtown Clinton 245 N Main St, Clinton, Tennessee, 37716 Ring: 1 mile radius Prepared by Anderson County Chamber Latitude: 36.10170 Longitude: -84.13259

#### Trends 2015-2020





### 2015 Household Income



### 2015 Population by Race



2015 Percent Hispanic Origin: 2.6%



Downtown Clinton 245 N Main St, Clinton, Tennessee, 37716 Ring: 3 mile radius Prepared by Anderson County Chamber Latitude: 36.10170 Longitude: -84.13259

| Summary                                                                          | Cer          | nsus 2010      |              | 2015               |                | 2020          |
|----------------------------------------------------------------------------------|--------------|----------------|--------------|--------------------|----------------|---------------|
| Population                                                                       |              | 14,229         |              | 14,448             |                | 1