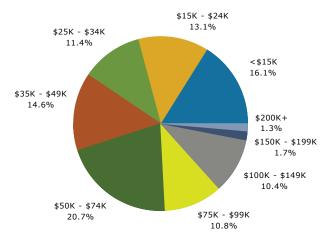

| 233          | 1.6%           | 267          | 1.8%               | 310            | 2.1%          |
|                                                                                  |              |                |              |                    |                |               |
| Hispanic Origin (Any Race)<br>Data Note: Income is expressed in current dollars. | 211          | 1.5%           | 244          | 1.7%               | 285            | 1.9%          |

Source: U.S. Census Bureau, Census 2010 Summary File 1. Esri forecasts for 2015 and 2020.



Downtown Clinton 245 N Main St, Clinton, Tennessee, 37716 Ring: 3 mile radius Prepared by Anderson County Chamber Latitude: 36.10170 Longitude: -84.13259

#### Trends 2015-2020





### 2015 Household Income



### 2015 Population by Race



<sup>2015</sup> Percent Hispanic Origin: 1.7%



Downtown Clinton 245 N Main St, Clinton, Tennessee, 37716 Ring: 5 mile radius Prepared by Anderson County Chamber Latitude: 36.10170 Longitude: -84.13259

| Summary                                         | Cer       | 1sus 2010 |          | 2015         |            | 2020         |
|-------------------------------------------------|-----------|-----------|----------|--------------|------------|--------------|
| Population                                      | Cei       | 24,720    |          | 25,106       |            | 25,492       |
| Households                                      |           | 10,160    |          | 10,344       |            | 10,512       |
| Families