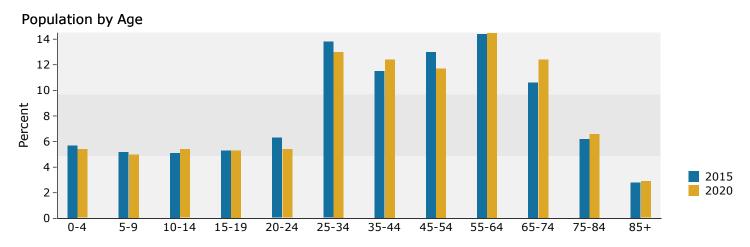

0<br>107<br>20<br>Number<br>3,604<br>131<br>18<br>118<br>12<br>6<br>17       | 5.3%<br>6.3%<br>13.8%<br>11.5%<br>13.0%<br>14.4%<br>10.6%<br>6.2%<br>2.8%<br><b>15</b><br>Percent<br>93.0%<br>3.4%<br>0.5%<br>0.3%<br>0.2%<br>0.2%<br>0.4%  | 211<br>212<br>513<br>490<br>460<br>572<br>488<br>259<br>113<br><b>20</b><br>Number<br>3,627<br>152<br>22<br>14<br>9<br>19        | 5.3%<br>5.4%<br>13.0%<br>12.4%<br>11.7%<br>14.5%<br>12.4%<br>6.6%<br>2.9%<br>2.9%<br>20<br>Percent<br>92.0%<br>3.9%<br>0.6%<br>0.4%<br>0.2%<br>0.2%         |

Source: U.S. Census Bureau, Census 2010 Summary File 1. Esri forecasts for 2015 and 2020.



Downtown Clinton 245 N Main St, Clinton, Tennessee, 37716 Ring: 1 mile radius Prepared by Anderson County Chamber Latitude: 36.10170 Longitude: -84.13259

#### Trends 2015-2020





### 2015 Household Income



### 2015 Population by Race



2015 Percent Hispanic Origin: 2.6%



Downtown Clinton 245 N Main St, Clinton, Tennessee, 37716 Ring: 3 mile radius Prepared by Anderson County Chamber Latitude: 36.10170 Longitude: -84.13259

| Summary                                                                          | Cer          | nsus 2010      |              | 2015               |                | 2020          |
|----------------------------------------------------------------------------------|--------------|----------------|--------------|--------------------|----------------|---------------|
| Population                                                                       |              | 14,229         |              | 14,448             |                | 14,