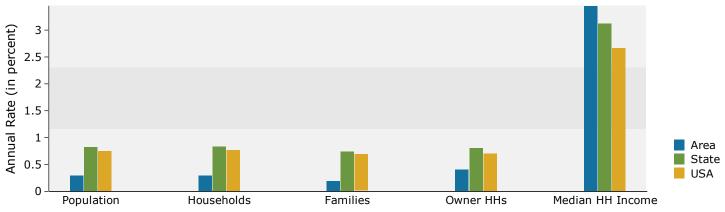

| 233          | 1.6%           | 267          | 1.8%               | 310            | 2.1%          |
|                                                                                  |              |                |              |                    |                |               |
| Hispanic Origin (Any Race)<br>Data Note: Income is expressed in current dollars. | 211          | 1.5%           | 244          | 1.7%               | 285            | 1.9%          |

Source: U.S. Census Bureau, Census 2010 Summary File 1. Esri forecasts for 2015 and 2020.



Downtown Clinton 245 N Main St, Clinton, Tennessee, 37716 Ring: 3 mile radius Prepared by Anderson County Chamber Latitude: 36.10170 Longitude: -84.13259

#### Trends 2015-2020





### 2015 Household Income



### 2015 Population by Race



<sup>2015</sup> Percent Hispanic Origin: 1.7%



Downtown Clinton 245 N Main St, Clinton, Tennessee, 37716 Ring: 5 mile radius Prepared by Anderson County Chamber Latitude: 36.10170 Longitude: -84.13259

| Summary                                         | Cer       | 1sus 2010 |          | 2015         |            | 2020         |
|-------------------------------------------------|-----------|-----------|----------|--------------|------------|--------------|
| Population                                      | Cei       | 24,720    |          | 25,106       |            | 25,492       |
| Households                                      |           | 10,160    |          | 10,344       |            | 10,512       |
| Families