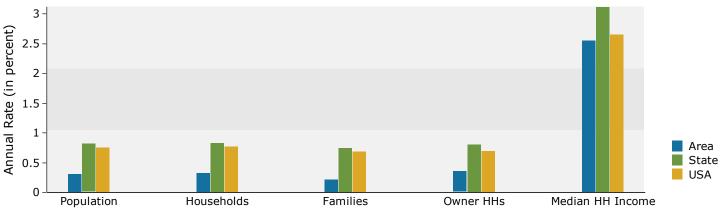

|
| Some Other Race Alone                           | 67<br>354 |           |          | 1.6%         | 474        | 1.9%         |
|                                                 | 67<br>354 | 1.4%      | 407      | 1.6%         | 474        | 1.9%         |
| Some Other Race Alone<br>Two or More Races      | 354       | 1.4%      | 407      |              |            |              |
| Some Other Race Alone                           |           |           |          | 1.6%<br>1.5% | 474<br>429 | 1.9%<br>1.7% |

Source: U.S. Census Bureau, Census 2010 Summary File 1. Esri forecasts for 2015 and 2020.



Downtown Clinton 245 N Main St, Clinton, Tennessee, 37716 Ring: 5 mile radius Prepared by Anderson County Chamber Latitude: 36.10170 Longitude: -84.13259

#### Trends 2015-2020







### 2015 Household Income



2015 Population by Race



<sup>2015</sup> Percent Hispanic Origin: 1.5%