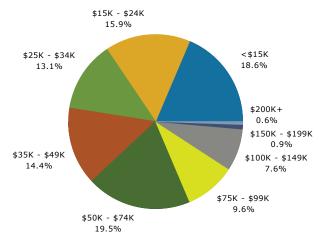

,604<br>131<br>18<br>118<br>12<br>6<br>17       | 5.3%<br>6.3%<br>13.8%<br>11.5%<br>13.0%<br>14.4%<br>10.6%<br>6.2%<br>2.8%<br><b>15</b><br>Percent<br>93.0%<br>3.4%<br>0.5%<br>0.3%<br>0.2%<br>0.2%<br>0.4%  | 211<br>212<br>513<br>490<br>460<br>572<br>488<br>259<br>113<br><b>20</b><br>Number<br>3,627<br>152<br>22<br>14<br>9<br>19        | 5.3%<br>5.4%<br>13.0%<br>12.4%<br>11.7%<br>14.5%<br>12.4%<br>6.6%<br>2.9%<br>2.9%<br>20<br>Percent<br>92.0%<br>3.9%<br>0.6%<br>0.4%<br>0.2%<br>0.2%         |

Source: U.S. Census Bureau, Census 2010 Summary File 1. Esri forecasts for 2015 and 2020.



Downtown Clinton 245 N Main St, Clinton, Tennessee, 37716 Ring: 1 mile radius Prepared by Anderson County Chamber Latitude: 36.10170 Longitude: -84.13259

#### Trends 2015-2020





### 2015 Household Income



### 2015 Population by Race



2015 Percent Hispanic Origin: 2.6%



Downtown Clinton 245 N Main St, Clinton, Tennessee, 37716 Ring: 3 mile radius Prepared by Anderson County Chamber Latitude: 36.10170 Longitude: -84.13259

| Summary                                                                          | Cer          | nsus 2010      |              | 2015               |                | 2020          |
|----------------------------------------------------------------------------------|--------------|----------------|--------------|--------------------|----------------|---------------|
| Population                                                                       |              | 14,229         |              | 14,448             |                | 14,664        |
| Households