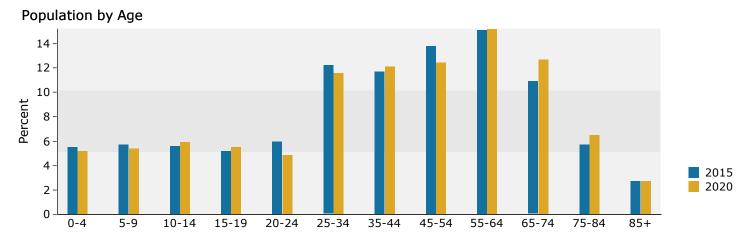

Downtown Clinton 245 N Main St, Clinton, Tennessee, 37716 Ring: 1 mile radius Prepared by Anderson County Chamber Latitude: 36.10170 Longitude: -84.13259

| Summary                                                                                                                                                                                                                                                                                         | Cer                                                                                                                                   | nsus 2010                                                                                                                                                   |                                                                                                                                 | 2015                                                                                                                                                        |                                                                                                                                  | 2020                                                                                                                                                        |
|-------------------------------------------------------------------------------------------------------------------------------------------------------------------------------------------------------------------------------------------------------------------------------------------------|---------------------------------------------------------------------------------------------------------------------------------------|-------------------------------------------------------------------------------------------------------------------------------------------------------------|---------------------------------------------------------------------------------------------------------------------------------|-------------------------------------------------------------------------------------------------------------------------------------------------------------|----------------------------------------------------------------------------------------------------------------------------------|-------------------------------------------------------------------------------------------------------------------------------------------------------------|
| Population                                                                                                                                                                                                                                                                                      |                                                                                                                                       | 3,794                                                                                                                                                       |                                                                                                                                 | 3,877                                                                                                                                                       |                                                                                                                                  | 3,945                                                                                                                                                       |
| Households                                                                                                                                                                                                                                                                                      |                                                                                                                                       | 1,720                                                                                                                                                       |                                                                                                                                 | 1,761                                                                                                                                                       |                                                                                                                                  | 1,795                                                                                                                                                       |
| Families                                                                                                                                                                                                                                                                                        |                                                                                                                                       | 1,034                                                                                                                                                       |                                                                                                                                 | 1,050                                                                                                                                                       |                                                                                                                                  | 1,064                                                                                                                                                       |
| Average Household Size                                                                                                                                                                                                                                                                          |                                                                                                                                       | 2.12                                                                                                                                                        |                                                                                                                                 | 2.12                                                                                                                                                        |                                                                                                                                  | 2.12                                                                                                                                                        |
| Owner Occupied Housing Units                                                                                                                                                                                                                                                                    |                                                                                                                                       | 1,017                                                                                                                                                       |                                                                                                                                 | 968                                                                                                                                                         |                                                                                                                                  | 985                                                                                                                                                         |
| Renter Occupied Housing Units                                                                                                                                                                                                                                                                   |                                                                                                                                       | 703                                                                                                                                                         |                                                                                                                                 | 794                                                                                                                                                         |                                                                                                                                  | 810                                                                                                                                                         |
| Median Age                                                                                                                                                                                                                                                                                      |                                                                                                                                       | 41.0                                                                                                                                                        |                                                                                                                                 | 42.1                                                                                                                                                        |                                                                                                                                  | 43.2                                                                                                                                                        |
| Trends: 2015 - 2020 Annual Rate                                                                                                                                                                                                                                                                 |                                                                                                                                       | Area                                                                                                                                                        |                                                                                                                                 | State                                                                                                                                                       |                                                                                                                                  | National                                                                                                                                                    |
| Population                                                                                                                                                                                                                                                                                      |                                                                                                                                       | 0.35%                                                                                                                                                       |                                                                                                                                 | 0.82%                                                                                                                                                       |                                                                                                                                  | 0.75%                                                                                                                                                       |
| Households                                                                                                                                                                                                                                                                                      |                                                                                                                                       | 0.38%                                                                                                                                                       |                                                                                                                                 | 0.83%                                                                                                                                                       |                                                                                                                                  | 0.77%                                                                                                                                                       |
| Families                                                                                                                                                                                                                                                                                        |                                                                                                                                       | 0.27%                                                                                                                                                       |                                                                                                                                 | 0.74%                                                                                                                                                       |                                                                                                                                  | 0.69%                                                                                                                                                       |
| Owner HHs                                                                                                                                                                                                                                                                                       |                                                                                                                                       | 0.35%                                                                                                                                                       |                                                                                                                                 | 0.81%                                                                                                                                                       |                                                                                                                                  | 0.70%                                                                                                                                                       |
| Median Household Income                                                                                                                                                                                                                                                                         |                                                                                                                                       | 3.79%                                                                                                                                                       |                                                                                                                                 | 3.12%                                                                                                                                                       |                                                                                                                                  | 2.66%                                                                                                                                                       |
|                                                                                                                                                                                                                                                                                                 |                                                                                                                                       |                                                                                                                                                             | 20                                                                                                                              | 15                                                                                                                                                          | 20                                                                                                                               | 20                                                                                                                                                          |
| Households by Income                                                                                                                                                                                                                                                                            |                                                                                                                                       |                                                                                                                                                             | Number                                                                                                                          | Percent                                                                                                                                                     | Number                                                                                                                           | Percent                                                                                                                                                     |
| <\$15,000                                                                                                                                                                                                                                                                                       |                                                                                                                                       |                                                                                                                                                             | 327                                                                                                                             | 18.6%                                                                                                                                                       | 319                                                                                                                              | 17.8%                                                                                                                                                       |
| \$15,000 - \$24,999                                                                                                                                                                                                                                                                             |                                                                                                                                       |                                                                                                                                                             | 280                                                                                                                             | 15.9%                                                                                                                                                       | 210                                                                                                                              | 11.7%                                                                                                                                                       |
| \$25,000 - \$34,999                                                                                                                                                                                                                                                                             |                                                                                                                                       |                                                                                                                                                             | 230                                                                                                                             | 13.1%                                                                                                                                                       | 194                                                                                                                              | 10.8%                                                                                                                                                       |
| \$35,000 - \$49,999                                                                                                                                                                                                                                                                             |                                                                                                                                       |                                                                                                                                                             | 253                                                                                                                             | 14.4%                                                                                                                                                       | 249                                                                                                                              | 13.9%                                                                                                                                                       |
| \$50,000 - \$74,999                                                                                                                                                                                                                                                                             |                                                                                                                                       |                                                                                                                                                             | 343                                                                                                                             | 19.5%                                                                                                                                                       | 414                                                                                                                              | 23.1%                                                                                                                                                       |
| \$75,000 - \$99,999                                                                                                                                                                                                                                                                             |                                                                                                                                       |                                                                                                                                                             | 169                                                                                                                             | 9.6%                                                                                                                                                        | 233                                                                                                                              | 13.0%                                                                                                                                                       |
| \$100,000 - \$149,999                                                                                                                                                                                                                                                                           |                                                                                                                                       |                                                                                                                                                             | 133                                                                                                                             | 7.6%                                                                                                                                                        | 144                                                                                                                              | 8.0%                                                                                                                                                        |
| \$150,000 - \$199,999                                                                                                                                                                                                                                                                           |                                                                                                                                       |                                                                                                                                                             | 15                                                                                                                              | 0.9%                                                                                                                                                        | 18                                                                                                                               | 1.0%                                                                                                                                                        |
| \$200,000+                                                                                                                                                                                                                                                                                      |                                                                                                                                       |                                                                                                                                                             | 11                                                                                                                              | 0.6%                                                                                                                                                        | 14                                                                                                                               | 0.8%                                                                                                                                                        |
|                                                                                                                                                                                                                                                                                                 |                                                                                                                                       |                                                                                                                                                             |                                                                                                                                 |                                                                                                                                                             |                                                                                                                                  |                                                                                                                                                             |
| Median Household Income                                                                                                                                                                                                                                                                         |                                                                                                                                       |                                                                                                                                                             | \$36,933                                                                                                                        |                                                                                                                                                             | \$44,482                                                                                                                         |                                                                                                                                                             |
| Average Household Income                                                                                                                                                                                                                                                                        |                                                                                                                                       |                                                                                                                                                             | \$47,573                                                                                                                        |                                                                                                                                                             | \$54,275                                                                                                                         |                                                                                                                                                             |
| Per Capita Income                                                                                                                                                                                                                                                                               |                                                                                                                                       |                                                                                                                                                             | \$21,025                                                                                                                        |                                                                                                                                                             | \$23,950                                                                                                                         |                                                                                                                                                             |
|                                                                                                                                                                                                                                                                                                 | Census 20                                                                                                                             | 010                                                                                                                                                         |                                                                                                                                 | 15                                                                                                                                                          |                                                                                                                                  | 20                                                                                                                                                          |
| Population by Age                                                                                                                                                                                                                                                                               | Number                                                                                                                                | Percent                                                                                                                                                     | Number                                                                                                                          | Percent                                                                                                                                                     | Number                                                                                                                           | Percent                                                                                                                                                     |
| 0 - 4                                                                                                                                                                                                                                                                                           | 232                                                                                                                                   | 6.1%                                                                                                                                                        | 222                                                                                                                             | 5.7%                                                                                                                                                        | 215                                                                                                                              | 5.4%                                                                                                                                                        |
| 5 - 9                                                                                                                                                                                                                                                                                           | 202                                                                                                                                   | 5.3%                                                                                                                                                        | 203                                                                                                                             | 5.2%                                                                                                                                                        | 199                                                                                                                              | 5.0%                                                                                                                                                        |
| 10 - 14                                                                                                                                                                                                                                                                                         | 201                                                                                                                                   | 5.3%                                                                                                                                                        |                                                                                                                                 |                                                                                                                                                             |                                                                                                                                  | E 40/                                                                                                                                                       |
| 10 - 14                                                                                                                                                                                                                                                                                         | 201                                                                                                                                   |                                                                                                                                                             | 199                                                                                                                             | 5.1%                                                                                                                                                        | 213                                                                                                                              | 5.4%                                                                                                                                                        |
| 15 - 19                                                                                                                                                                                                                                                                                         | 228                                                                                                                                   | 6.0%                                                                                                                                                        | 204                                                                                                                             | 5.3%                                                                                                                                                        | 211                                                                                                                              | 5.3%                                                                                                                                                        |
| 15 - 19<br>20 - 24                                                                                                                                                                                                                                                                              | 228<br>237                                                                                                                            | 6.0%<br>6.2%                                                                                                                                                | 204<br>246                                                                                                                      | 5.3%<br>6.3%                                                                                                                                                | 211<br>212                                                                                                                       | 5.3%<br>5.4%                                                                                                                                                |
| 15 - 19<br>20 - 24<br>25 - 34                                                                                                                                                                                                                                                                   | 228<br>237<br>524                                                                                                                     | 6.0%<br>6.2%<br>13.8%                                                                                                                                       | 204<br>246<br>536                                                                                                               | 5.3%<br>6.3%<br>13.8%                                                                                                                                       | 211<br>212<br>513                                                                                                                | 5.3%<br>5.4%<br>13.0%                                                                                                                                       |
| 15 - 19<br>20 - 24<br>25 - 34<br>35 - 44                                                                                                                                                                                                                                                        | 228<br>237<br>524<br>446                                                                                                              | 6.0%<br>6.2%<br>13.8%<br>11.8%                                                                                                                              | 204<br>246<br>536<br>447                                                                                                        | 5.3%<br>6.3%<br>13.8%<br>11.5%                                                                                                                              | 211<br>212<br>513<br>490                                                                                                         | 5.3%<br>5.4%<br>13.0%<br>12.4%                                                                                                                              |
| 15 - 19<br>20 - 24<br>25 - 34<br>35 - 44<br>45 - 54                                                                                                                                                                                                                                             | 228<br>237<br>524<br>446<br>544                                                                                                       | 6.0%<br>6.2%<br>13.8%<br>11.8%<br>14.3%                                                                                                                     | 204<br>246<br>536<br>447<br>503                                                                                                 | 5.3%<br>6.3%<br>13.8%<br>11.5%<br>13.0%                                                                                                                     | 211<br>212<br>513<br>490<br>460                                                                                                  | 5.3%<br>5.4%<br>13.0%<br>12.4%<br>11.7%                                                                                                                     |
| 15 - 19<br>20 - 24<br>25 - 34<br>35 - 44<br>45 - 54<br>55 - 64                                                                                                                                                                                                                                  | 228<br>237<br>524<br>446<br>544<br>501                                                                                                | 6.0%<br>6.2%<br>13.8%<br>11.8%<br>14.3%<br>13.2%                                                                                                            | 204<br>246<br>536<br>447<br>503<br>558                                                                                          | 5.3%<br>6.3%<br>13.8%<br>11.5%<br>13.0%<br>14.4%                                                                                                            | 211<br>212<br>513<br>490<br>460<br>572                                                                                           | 5.3%<br>5.4%<br>13.0%<br>12.4%<br>11.7%<br>14.5%                                                                                                            |
| 15 - 19<br>20 - 24<br>25 - 34<br>35 - 44<br>45 - 54<br>55 - 64<br>65 - 74                                                                                                                                                                                                                       | 228<br>237<br>524<br>446<br>544<br>501<br>339                                                                                         | 6.0%<br>6.2%<br>13.8%<br>11.8%<br>14.3%<br>13.2%<br>8.9%                                                                                                    | 204<br>246<br>536<br>447<br>503<br>558<br>412                                                                                   | 5.3%<br>6.3%<br>13.8%<br>11.5%<br>13.0%<br>14.4%<br>10.6%                                                                                                   | 211<br>212<br>513<br>490<br>460<br>572<br>488                                                                                    | 5.3%<br>5.4%<br>13.0%<br>12.4%<br>11.7%<br>14.5%<br>12.4%                                                                                                   |
| 15 - 19<br>20 - 24<br>25 - 34<br>35 - 44<br>45 - 54<br>55 - 64<br>65 - 74<br>75 - 84                                                                                                                                                                                                            | 228<br>237<br>524<br>446<br>544<br>501<br>339<br>258                                                                                  | 6.0%<br>6.2%<br>13.8%<br>11.8%<br>14.3%<br>13.2%<br>8.9%<br>6.8%                                                                                            | 204<br>246<br>536<br>447<br>503<br>558<br>412<br>240                                                                            | 5.3%<br>6.3%<br>13.8%<br>11.5%<br>13.0%<br>14.4%<br>10.6%<br>6.2%                                                                                           | 211<br>212<br>513<br>490<br>460<br>572<br>488<br>259                                                                             | 5.3% $5.4%$ $13.0%$ $12.4%$ $11.7%$ $14.5%$ $12.4%$ $6.6%$                                                                                                  |
| 15 - 19<br>20 - 24<br>25 - 34<br>35 - 44<br>45 - 54<br>55 - 64<br>65 - 74                                                                                                                                                                                                                       | 228<br>237<br>524<br>446<br>544<br>501<br>339<br>258<br>82                                                                            | 6.0%<br>6.2%<br>13.8%<br>11.8%<br>14.3%<br>13.2%<br>8.9%<br>6.8%<br>2.2%                                                                                    | 204<br>246<br>536<br>447<br>503<br>558<br>412<br>240<br>107                                                                     | 5.3%<br>6.3%<br>13.8%<br>11.5%<br>13.0%<br>14.4%<br>10.6%<br>6.2%<br>2.8%                                                                                   | 211<br>212<br>513<br>490<br>460<br>572<br>488<br>259<br>113                                                                      | 5.3%<br>5.4%<br>13.0%<br>12.4%<br>11.7%<br>14.5%<br>12.4%<br>6.6%<br>2.9%                                                                                   |
| 15 - 19<br>20 - 24<br>25 - 34<br>35 - 44<br>45 - 54<br>55 - 64<br>65 - 74<br>75 - 84<br>85+                                                                                                                                                                                                     | 228<br>237<br>524<br>446<br>544<br>501<br>339<br>258<br>82<br><b>Census 20</b>                                                        | 6.0%<br>6.2%<br>13.8%<br>11.8%<br>14.3%<br>13.2%<br>8.9%<br>6.8%<br>2.2%                                                                                    | 204<br>246<br>536<br>447<br>503<br>558<br>412<br>240<br>107<br><b>20</b>                                                        | 5.3%<br>6.3%<br>13.8%<br>11.5%<br>13.0%<br>14.4%<br>10.6%<br>6.2%<br>2.8%<br><b>15</b>                                                                      | 211<br>212<br>513<br>490<br>460<br>572<br>488<br>259<br>113<br><b>20</b>                                                         | 5.3%<br>5.4%<br>13.0%<br>12.4%<br>11.7%<br>14.5%<br>12.4%<br>6.6%<br>2.9%                                                                                   |
| 15 - 19<br>20 - 24<br>25 - 34<br>35 - 44<br>45 - 54<br>55 - 64<br>65 - 74<br>75 - 84<br>85+<br><b>Race and Ethnicity</b>                                                                                                                                                                        | 228<br>237<br>524<br>446<br>544<br>501<br>339<br>258<br>82<br>258<br>82<br><b>Census 20</b><br>Number                                 | 6.0%<br>6.2%<br>13.8%<br>11.8%<br>14.3%<br>13.2%<br>8.9%<br>6.8%<br>2.2%<br>010<br>Percent                                                                  | 204<br>246<br>536<br>447<br>503<br>558<br>412<br>240<br>107<br><b>20</b><br>Number                                              | 5.3%<br>6.3%<br>13.8%<br>11.5%<br>13.0%<br>14.4%<br>10.6%<br>6.2%<br>2.8%<br><b>15</b><br>Percent                                                           | 211<br>212<br>513<br>490<br>460<br>572<br>488<br>259<br>113<br>20<br>Number                                                      | 5.3%<br>5.4%<br>13.0%<br>12.4%<br>11.7%<br>14.5%<br>12.4%<br>6.6%<br>2.9%<br>20<br>Percent                                                                  |
| 15 - 19<br>20 - 24<br>25 - 34<br>35 - 44<br>45 - 54<br>55 - 64<br>65 - 74<br>75 - 84<br>85+<br><b>Race and Ethnicity</b><br>White Alone                                                                                                                                                         | 228<br>237<br>524<br>446<br>544<br>501<br>339<br>258<br>82<br>258<br>82<br><b>Census 20</b><br>Number<br>3,567                        | 6.0%<br>6.2%<br>13.8%<br>11.8%<br>14.3%<br>13.2%<br>8.9%<br>6.8%<br>2.2%<br>010<br>Percent<br>94.0%                                                         | 204<br>246<br>536<br>447<br>503<br>558<br>412<br>240<br>107<br>20<br>Number<br>3,604                                            | 5.3%<br>6.3%<br>13.8%<br>11.5%<br>13.0%<br>13.0%<br>14.4%<br>10.6%<br>6.2%<br>2.8%<br><b>15</b><br>Percent<br>93.0%                                         | 211<br>212<br>513<br>490<br>460<br>572<br>488<br>259<br>113<br><b>20</b><br>Number<br>3,627                                      | 5.3%<br>5.4%<br>13.0%<br>12.4%<br>11.7%<br>14.5%<br>12.4%<br>6.6%<br>2.9%<br>20<br>Percent<br>92.0%                                                         |
| 15 - 19<br>20 - 24<br>25 - 34<br>35 - 44<br>45 - 54<br>55 - 64<br>65 - 74<br>75 - 84<br>85+<br><b>Race and Ethnicity</b><br>White Alone<br>Black Alone                                                                                                                                          | 228<br>237<br>524<br>446<br>544<br>501<br>339<br>258<br>82<br><b>Census 20</b><br>Number<br>3,567<br>109                              | 6.0%<br>6.2%<br>13.8%<br>11.8%<br>14.3%<br>13.2%<br>8.9%<br>6.8%<br>2.2%<br>D10<br>Percent<br>94.0%<br>2.9%                                                 | 204<br>246<br>536<br>447<br>503<br>558<br>412<br>240<br>107<br>20<br>Number<br>3,604<br>131                                     | 5.3%<br>6.3%<br>13.8%<br>11.5%<br>13.0%<br>14.4%<br>10.6%<br>6.2%<br>2.8%<br><b>15</b><br>Percent<br>93.0%<br>3.4%                                          | 211<br>212<br>513<br>490<br>460<br>572<br>488<br>259<br>113<br><b>20</b><br>Number<br>3,627<br>152                               | 5.3%<br>5.4%<br>13.0%<br>12.4%<br>11.7%<br>14.5%<br>12.4%<br>6.6%<br>2.9%<br>20<br>Percent<br>92.0%<br>3.9%                                                 |
| 15 - 19<br>20 - 24<br>25 - 34<br>35 - 44<br>45 - 54<br>55 - 64<br>65 - 74<br>75 - 84<br>85+<br><b>Race and Ethnicity</b><br>White Alone<br>Black Alone<br>American Indian Alone                                                                                                                 | 228<br>237<br>524<br>446<br>544<br>501<br>339<br>258<br>82<br><b>Census 20</b><br>Number<br>3,567<br>109<br>13                        | 6.0%<br>6.2%<br>13.8%<br>11.8%<br>14.3%<br>13.2%<br>8.9%<br>6.8%<br>2.2%<br>010<br>Percent<br>94.0%<br>2.9%<br>0.3%                                         | 204<br>246<br>536<br>447<br>503<br>558<br>412<br>240<br>107<br><b>20</b><br>Number<br>3,604<br>131<br>18                        | 5.3%<br>6.3%<br>13.8%<br>11.5%<br>13.0%<br>14.4%<br>10.6%<br>6.2%<br>2.8%<br><b>15</b><br>Percent<br>93.0%<br>3.4%<br>0.5%                                  | 211<br>212<br>513<br>490<br>460<br>572<br>488<br>259<br>113<br>20<br>Number<br>3,627<br>152<br>22                                | 5.3%<br>5.4%<br>13.0%<br>12.4%<br>11.7%<br>14.5%<br>12.4%<br>6.6%<br>2.9%<br>20<br>Percent<br>92.0%<br>3.9%<br>0.6%                                         |
| 15 - 19<br>20 - 24<br>25 - 34<br>35 - 44<br>45 - 54<br>55 - 64<br>65 - 74<br>75 - 84<br>85+<br>Race and Ethnicity<br>White Alone<br>Black Alone<br>American Indian Alone<br>Asian Alone                                                                                                         | 228<br>237<br>524<br>446<br>501<br>339<br>258<br>82<br><b>Census 20</b><br>Number<br>3,567<br>109<br>13<br>10                         | 6.0%<br>6.2%<br>13.8%<br>11.8%<br>14.3%<br>13.2%<br>8.9%<br>6.8%<br>2.2%<br>010<br>Percent<br>94.0%<br>2.9%<br>0.3%                                         | 204<br>246<br>536<br>447<br>503<br>558<br>412<br>240<br>107<br>20<br>Number<br>3,604<br>131<br>18<br>18                         | 5.3%<br>6.3%<br>13.8%<br>11.5%<br>13.0%<br>14.4%<br>10.6%<br>6.2%<br>2.8%<br><b>15</b><br>Percent<br>93.0%<br>3.4%<br>0.5%<br>0.3%                          | 211<br>212<br>513<br>490<br>460<br>572<br>488<br>259<br>113<br>20<br>Number<br>3,627<br>152<br>22<br>14                          | 5.3%<br>5.4%<br>13.0%<br>12.4%<br>11.7%<br>14.5%<br>12.4%<br>6.6%<br>2.9%<br>2.9%<br>Percent<br>92.0%<br>3.9%<br>0.6%<br>0.4%                               |
| 15 - 19<br>20 - 24<br>25 - 34<br>35 - 44<br>45 - 54<br>55 - 64<br>65 - 74<br>75 - 84<br>85+<br><b>Race and Ethnicity</b><br>White Alone<br>Black Alone<br>Black Alone<br>American Indian Alone<br>Asian Alone<br>Pacific Islander Alone                                                         | 228<br>237<br>524<br>446<br>501<br>339<br>258<br>82<br><b>Census 20</b><br>Number<br>3,567<br>109<br>13<br>0<br>10<br>4               | 6.0%<br>6.2%<br>13.8%<br>11.8%<br>14.3%<br>13.2%<br>8.9%<br>6.8%<br>2.2%<br>010<br>Percent<br>94.0%<br>2.9%<br>0.3%<br>0.3%<br>0.1%                         | 204<br>246<br>536<br>447<br>503<br>558<br>412<br>240<br>107<br>20<br>Number<br>3,604<br>131<br>18<br>12<br>6                    | 5.3%<br>6.3%<br>13.8%<br>11.5%<br>13.0%<br>14.4%<br>10.6%<br>6.2%<br>2.8%<br><b>15</b><br>Percent<br>93.0%<br>3.4%<br>0.5%<br>0.3%<br>0.2%                  | 211<br>212<br>513<br>490<br>460<br>572<br>488<br>259<br>113<br>20<br>Number<br>3,627<br>152<br>22<br>14<br>9                     | 5.3%<br>5.4%<br>13.0%<br>12.4%<br>11.7%<br>14.5%<br>12.4%<br>6.6%<br>2.9%<br>2.9%<br>20<br>Percent<br>92.0%<br>3.9%<br>0.6%<br>0.4%<br>0.2%                 |
| 15 - 19<br>20 - 24<br>25 - 34<br>35 - 44<br>45 - 54<br>55 - 64<br>65 - 74<br>75 - 84<br>85+<br><b>Race and Ethnicity</b><br>White Alone<br>Black Alone<br>Black Alone<br>American Indian Alone<br>American Indian Alone<br>Asian Alone<br>Pacific Islander Alone<br>Some Other Race Alone       | 228<br>237<br>524<br>446<br>501<br>339<br>258<br>82<br><b>Census 20</b><br>Number<br>3,567<br>109<br>13<br>0<br>10<br>4<br>15         | 6.0%<br>6.2%<br>13.8%<br>11.8%<br>14.3%<br>13.2%<br>8.9%<br>6.8%<br>2.2%<br>010<br>Percent<br>94.0%<br>2.9%<br>0.3%<br>0.3%<br>0.3%<br>0.1%<br>0.4%         | 204<br>246<br>536<br>447<br>503<br>558<br>412<br>240<br>107<br>20<br>Number<br>3,604<br>131<br>18<br>118<br>12<br>6<br>17       | 5.3%<br>6.3%<br>13.8%<br>11.5%<br>13.0%<br>14.4%<br>10.6%<br>6.2%<br>2.8%<br><b>15</b><br>Percent<br>93.0%<br>3.4%<br>0.5%<br>0.3%<br>0.2%<br>0.2%<br>0.4%  | 211<br>212<br>513<br>490<br>460<br>572<br>488<br>259<br>113<br><b>20</b><br>Number<br>3,627<br>152<br>22<br>14<br>9<br>19        | 5.3%<br>5.4%<br>13.0%<br>12.4%<br>11.7%<br>14.5%<br>12.4%<br>6.6%<br>2.9%<br>20<br>Percent<br>92.0%<br>3.9%<br>0.6%<br>0.4%<br>0.2%<br>0.5%                 |
| 15 - 19<br>20 - 24<br>25 - 34<br>35 - 44<br>45 - 54<br>55 - 64<br>65 - 74<br>75 - 84<br>85+<br><b>Race and Ethnicity</b><br>White Alone<br>Black Alone<br>Black Alone<br>American Indian Alone<br>Asian Alone<br>Pacific Islander Alone                                                         | 228<br>237<br>524<br>446<br>501<br>339<br>258<br>82<br><b>Census 20</b><br>Number<br>3,567<br>109<br>13<br>0<br>10<br>4               | 6.0%<br>6.2%<br>13.8%<br>11.8%<br>14.3%<br>13.2%<br>8.9%<br>6.8%<br>2.2%<br>010<br>Percent<br>94.0%<br>2.9%<br>0.3%<br>0.3%<br>0.1%                         | 204<br>246<br>536<br>447<br>503<br>558<br>412<br>240<br>107<br>20<br>Number<br>3,604<br>131<br>18<br>12<br>6                    | 5.3%<br>6.3%<br>13.8%<br>11.5%<br>13.0%<br>14.4%<br>10.6%<br>6.2%<br>2.8%<br><b>15</b><br>Percent<br>93.0%<br>3.4%<br>0.5%<br>0.3%<br>0.2%                  | 211<br>212<br>513<br>490<br>460<br>572<br>488<br>259<br>113<br>20<br>Number<br>3,627<br>152<br>22<br>14<br>9                     | 5.3%<br>5.4%<br>13.0%<br>12.4%<br>11.7%<br>14.5%<br>12.4%<br>6.6%<br>2.9%<br>2.9%<br>20<br>Percent<br>92.0%<br>3.9%<br>0.6%<br>0.4%<br>0.2%                 |
| 15 - 19<br>20 - 24<br>25 - 34<br>35 - 44<br>45 - 54<br>55 - 64<br>65 - 74<br>75 - 84<br>85+<br><b>Race and Ethnicity</b><br>White Alone<br>Black Alone<br>American Indian Alone<br>American Indian Alone<br>Asian Alone<br>Pacific Islander Alone<br>Some Other Race Alone<br>Two or More Races | 228<br>237<br>524<br>446<br>501<br>339<br>258<br>82<br><b>Census 20</b><br>Number<br>3,567<br>109<br>13<br>10<br>4<br>4<br>567<br>109 | 6.0%<br>6.2%<br>13.8%<br>11.8%<br>14.3%<br>13.2%<br>8.9%<br>6.8%<br>2.2%<br>010<br>Percent<br>94.0%<br>2.9%<br>0.3%<br>0.3%<br>0.1%<br>0.1%<br>0.4%<br>2.0% | 204<br>246<br>536<br>447<br>503<br>558<br>412<br>240<br>107<br><b>20</b><br>Number<br>3,604<br>131<br>18<br>12<br>6<br>17<br>87 | 5.3%<br>6.3%<br>13.8%<br>11.5%<br>13.0%<br>14.4%<br>10.6%<br>6.2%<br>2.8%<br>15<br>Percent<br>93.0%<br>3.4%<br>0.5%<br>0.3%<br>0.2%<br>0.2%<br>0.4%<br>2.2% | 211<br>212<br>513<br>490<br>460<br>572<br>488<br>259<br>113<br><b>20</b><br>Number<br>3,627<br>152<br>22<br>14<br>9<br>19<br>101 | 5.3%<br>5.4%<br>13.0%<br>12.4%<br>11.7%<br>14.5%<br>12.4%<br>6.6%<br>2.9%<br>20<br>Percent<br>92.0%<br>3.9%<br>0.6%<br>0.4%<br>0.2%<br>0.2%<br>0.5%<br>2.6% |
| 15 - 19<br>20 - 24<br>25 - 34<br>35 - 44<br>45 - 54<br>55 - 64<br>65 - 74<br>75 - 84<br>85+<br><b>Race and Ethnicity</b><br>White Alone<br>Black Alone<br>Black Alone<br>American Indian Alone<br>American Indian Alone<br>Some Other Race Alone                                                | 228<br>237<br>524<br>446<br>501<br>339<br>258<br>82<br><b>Census 20</b><br>Number<br>3,567<br>109<br>13<br>0<br>10<br>4<br>15         | 6.0%<br>6.2%<br>13.8%<br>11.8%<br>14.3%<br>13.2%<br>8.9%<br>6.8%<br>2.2%<br>010<br>Percent<br>94.0%<br>2.9%<br>0.3%<br>0.3%<br>0.3%<br>0.1%<br>0.4%         | 204<br>246<br>536<br>447<br>503<br>558<br>412<br>240<br>107<br>20<br>Number<br>3,604<br>131<br>18<br>118<br>12<br>6<br>17       | 5.3%<br>6.3%<br>13.8%<br>11.5%<br>13.0%<br>14.4%<br>10.6%<br>6.2%<br>2.8%<br><b>15</b><br>Percent<br>93.0%<br>3.4%<br>0.5%<br>0.3%<br>0.2%<br>0.2%<br>0.4%  | 211<br>212<br>513<br>490<br>460<br>572<br>488<br>259<br>113<br><b>20</b><br>Number<br>3,627<br>152<br>22<br>14<br>9<br>19        | 5.3%<br>5.4%<br>13.0%<br>12.4%<br>11.7%<br>14.5%<br>12.4%<br>6.6%<br>2.9%<br>2.9%<br>20<br>Percent<br>92.0%<br>3.9%<br>0.6%<br>0.4%<br>0.2%<br>0.2%         |