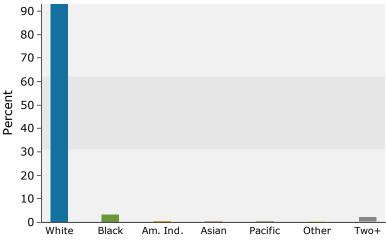

### 2015 Population by Race

2015 Percent Hispanic Origin: 2.6%

Downtown Clinton 245 N Main St, Clinton, Tennessee, 37716 Ring: 3 mile radius Prepared by Anderson County Chamber Latitude: 36.10170 Longitude: -84.13259